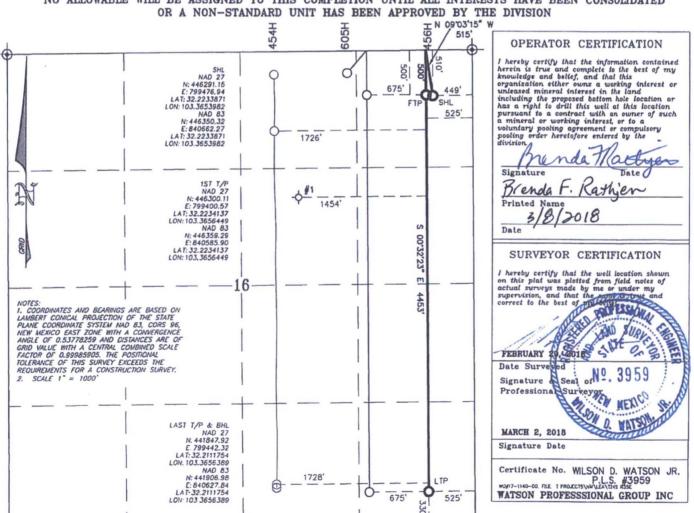

### WELL LOCATION AND ACREAGE DEDICATION PLAT

| 30-025-44607            |               |                                    |               | Pool Code          | 8276 10               | Pool Name  VC -025 G -09 -53455504, NOLYDONE BS |                       |                        |        |  |  |
|-------------------------|---------------|------------------------------------|---------------|--------------------|-----------------------|-------------------------------------------------|-----------------------|------------------------|--------|--|--|
| Property Code<br>317499 |               | Property Name ANGUS STATE 24-35 16 |               |                    |                       |                                                 | Well Number<br>456H   |                        |        |  |  |
| OGRID No.<br>162928     |               |                                    |               | Elevation<br>3366' |                       |                                                 |                       |                        |        |  |  |
|                         |               |                                    |               |                    | Surface Loc           | ation                                           |                       |                        |        |  |  |
| UL or lot No.           | Section<br>16 | Township<br>24-S                   | Range<br>35-E | Lot Idn            | Feet from the<br>510' | North/South line<br>NORTH                       | Feet from the         | East/West line<br>EAST | County |  |  |
|                         |               |                                    | Bottom        | Hole Loc           | cation If Diffe       | erent From Sur                                  | face                  |                        |        |  |  |
| UL or lot No.           | Section<br>16 | Township<br>24-S                   | Range<br>35-E | Lot Idn            | Feet from the<br>330' | North/South line<br>SOUTH                       | Feet from the<br>525' | East/West line<br>EAST | County |  |  |
| Dedicated Acres         | Joint o       | r Infill Co                        | nsolidation   | Code Or            | der No.               |                                                 |                       |                        |        |  |  |

NO ALLOWABLE WILL BE ASSIGNED TO THIS COMPLETION UNTIL ALL INTERESTS HAVE BEEN CONSOLIDATED OR A NON-STANDARD UNIT HAS BEEN APPROVED BY THE DIVISION

DISTRICT I 1825 N. French Dr., Hobbs, NM 88240

DISTRICT II 811 South First, Artesia, NM 88210