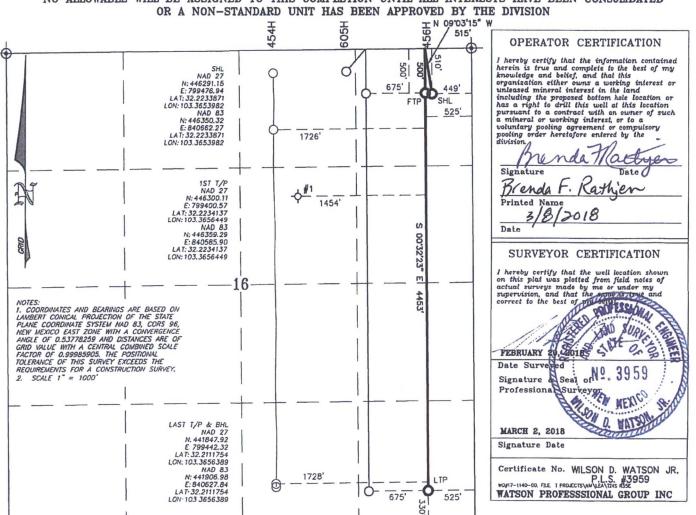

### WELL LOCATION AND ACREAGE DEDICATION PLAT

| API Number              |               |                                    | Pool Code Pool Name<br>98098 WC-025 G-09 S243532M; |                    |                       |                                                                                                                                                                                                                                                                                                                                                                                                                                                                                                                                                                                                                                                                                                                                                                                                                                                                                                                                                                                                                                                                                                                                                                                                                                                                                                                                                                                                                                                                                                                                                                                                                                                                                                                                                                                                                                                                                                                                                                                                                                                                                                                                |                     | OLFBONE                |        |
|-------------------------|---------------|------------------------------------|----------------------------------------------------|--------------------|-----------------------|--------------------------------------------------------------------------------------------------------------------------------------------------------------------------------------------------------------------------------------------------------------------------------------------------------------------------------------------------------------------------------------------------------------------------------------------------------------------------------------------------------------------------------------------------------------------------------------------------------------------------------------------------------------------------------------------------------------------------------------------------------------------------------------------------------------------------------------------------------------------------------------------------------------------------------------------------------------------------------------------------------------------------------------------------------------------------------------------------------------------------------------------------------------------------------------------------------------------------------------------------------------------------------------------------------------------------------------------------------------------------------------------------------------------------------------------------------------------------------------------------------------------------------------------------------------------------------------------------------------------------------------------------------------------------------------------------------------------------------------------------------------------------------------------------------------------------------------------------------------------------------------------------------------------------------------------------------------------------------------------------------------------------------------------------------------------------------------------------------------------------------|---------------------|------------------------|--------|
| Property Code<br>317499 |               | Property Name ANGUS STATE 24-35 16 |                                                    |                    |                       | TO STATE OF THE ST | Well Number<br>456H |                        |        |
| OGRID No.<br>162928     |               |                                    | N A.V.                                             | Elevation<br>3366' |                       |                                                                                                                                                                                                                                                                                                                                                                                                                                                                                                                                                                                                                                                                                                                                                                                                                                                                                                                                                                                                                                                                                                                                                                                                                                                                                                                                                                                                                                                                                                                                                                                                                                                                                                                                                                                                                                                                                                                                                                                                                                                                                                                                |                     |                        |        |
|                         |               |                                    |                                                    |                    | Surface Loc           | ation                                                                                                                                                                                                                                                                                                                                                                                                                                                                                                                                                                                                                                                                                                                                                                                                                                                                                                                                                                                                                                                                                                                                                                                                                                                                                                                                                                                                                                                                                                                                                                                                                                                                                                                                                                                                                                                                                                                                                                                                                                                                                                                          |                     |                        |        |
| UL or lot No.           | Section<br>16 | Township<br>24-S                   | Range<br>35-E                                      | Lot ldn            | Feet from the<br>510' | North/South line<br>NORTH                                                                                                                                                                                                                                                                                                                                                                                                                                                                                                                                                                                                                                                                                                                                                                                                                                                                                                                                                                                                                                                                                                                                                                                                                                                                                                                                                                                                                                                                                                                                                                                                                                                                                                                                                                                                                                                                                                                                                                                                                                                                                                      | Feet from the       | East/West line<br>EAST | County |
|                         |               |                                    | Bottom                                             | Hole Loc           | ation If Diff         | erent From Sur                                                                                                                                                                                                                                                                                                                                                                                                                                                                                                                                                                                                                                                                                                                                                                                                                                                                                                                                                                                                                                                                                                                                                                                                                                                                                                                                                                                                                                                                                                                                                                                                                                                                                                                                                                                                                                                                                                                                                                                                                                                                                                                 | face                | •                      |        |
| UL or lot No.           | Section<br>16 | Township<br>24-S                   | Range<br>35-E                                      | Lot Idn            | Feet from the<br>330' | North/South line<br>SOUTH                                                                                                                                                                                                                                                                                                                                                                                                                                                                                                                                                                                                                                                                                                                                                                                                                                                                                                                                                                                                                                                                                                                                                                                                                                                                                                                                                                                                                                                                                                                                                                                                                                                                                                                                                                                                                                                                                                                                                                                                                                                                                                      | Feet from the 525'  | East/West line<br>EAST | County |
| Dedicated Acre          | s Joint o     | r Infill Co                        | onsolidation (                                     | Code Or            | der No.               |                                                                                                                                                                                                                                                                                                                                                                                                                                                                                                                                                                                                                                                                                                                                                                                                                                                                                                                                                                                                                                                                                                                                                                                                                                                                                                                                                                                                                                                                                                                                                                                                                                                                                                                                                                                                                                                                                                                                                                                                                                                                                                                                |                     |                        |        |

#### NO ALLOWABLE WILL BE ASSIGNED TO THIS COMPLETION UNTIL ALL INTERESTS HAVE BEEN CONSOLIDATED OR A NON-STANDARD UNIT HAS BEEN APPROVED BY THE DIVISION