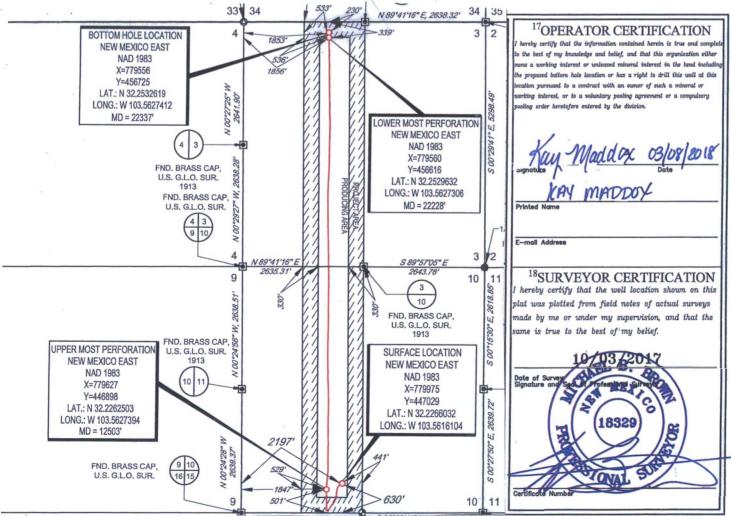

| Number<br>44125  | <sup>2</sup><br>59900      |         | <sup>5</sup> Property N<br>TUNE 10 | STATE COM                                                                                                                                                                                                                                                                                                                                                                                                                                                                                                                                                                                                                                                                                           | <sup>3</sup> Pool Na<br>e Spring                                                                                                                                                                                                                                                                                                                                                                                                                                                                                                                                                                                                                                                                    | me                                                                                                           |                                                                                                       | Vell Number<br><b>4602H</b>                                                                                                                                             |  |
|------------------|----------------------------|---------|------------------------------------|-----------------------------------------------------------------------------------------------------------------------------------------------------------------------------------------------------------------------------------------------------------------------------------------------------------------------------------------------------------------------------------------------------------------------------------------------------------------------------------------------------------------------------------------------------------------------------------------------------------------------------------------------------------------------------------------------------|-----------------------------------------------------------------------------------------------------------------------------------------------------------------------------------------------------------------------------------------------------------------------------------------------------------------------------------------------------------------------------------------------------------------------------------------------------------------------------------------------------------------------------------------------------------------------------------------------------------------------------------------------------------------------------------------------------|--------------------------------------------------------------------------------------------------------------|-------------------------------------------------------------------------------------------------------|-------------------------------------------------------------------------------------------------------------------------------------------------------------------------|--|
| 44125            | 59900                      |         | <sup>5</sup> Property N<br>TUNE 10 | Name<br>STATE COM                                                                                                                                                                                                                                                                                                                                                                                                                                                                                                                                                                                                                                                                                   | e Spring                                                                                                                                                                                                                                                                                                                                                                                                                                                                                                                                                                                                                                                                                            |                                                                                                              |                                                                                                       |                                                                                                                                                                         |  |
|                  |                            | NEP'    | TUNE 10                            | STATE COM                                                                                                                                                                                                                                                                                                                                                                                                                                                                                                                                                                                                                                                                                           |                                                                                                                                                                                                                                                                                                                                                                                                                                                                                                                                                                                                                                                                                                     |                                                                                                              |                                                                                                       |                                                                                                                                                                         |  |
|                  |                            | NEP     |                                    | and the second se | 22004-1                                                                                                                                                                                                                                                                                                                                                                                                                                                                                                                                                                                                                                                                                             |                                                                                                              | #                                                                                                     | 4602H                                                                                                                                                                   |  |
|                  |                            |         | 8                                  | and the second se | and the second se |                                                                                                              |                                                                                                       | #602H                                                                                                                                                                   |  |
|                  | <sup>8</sup> Operator Name |         |                                    |                                                                                                                                                                                                                                                                                                                                                                                                                                                                                                                                                                                                                                                                                                     |                                                                                                                                                                                                                                                                                                                                                                                                                                                                                                                                                                                                                                                                                                     |                                                                                                              | <sup>9</sup> Elevation                                                                                |                                                                                                                                                                         |  |
|                  | EOG RESOURCES, INC. 360    |         |                                    |                                                                                                                                                                                                                                                                                                                                                                                                                                                                                                                                                                                                                                                                                                     |                                                                                                                                                                                                                                                                                                                                                                                                                                                                                                                                                                                                                                                                                                     |                                                                                                              | 3606'                                                                                                 |                                                                                                                                                                         |  |
|                  |                            |         | <sup>10</sup> Surface Lo           | ocation                                                                                                                                                                                                                                                                                                                                                                                                                                                                                                                                                                                                                                                                                             |                                                                                                                                                                                                                                                                                                                                                                                                                                                                                                                                                                                                                                                                                                     |                                                                                                              |                                                                                                       |                                                                                                                                                                         |  |
| Section Township | Range                      | Lot Idn | Feet from the                      | North/South line                                                                                                                                                                                                                                                                                                                                                                                                                                                                                                                                                                                                                                                                                    | Feet from the                                                                                                                                                                                                                                                                                                                                                                                                                                                                                                                                                                                                                                                                                       | . Eas                                                                                                        | st/West line                                                                                          | Count                                                                                                                                                                   |  |
| 0 24-S           | 33-E                       | -       | 630'                               | SOUTH                                                                                                                                                                                                                                                                                                                                                                                                                                                                                                                                                                                                                                                                                               | 2197'                                                                                                                                                                                                                                                                                                                                                                                                                                                                                                                                                                                                                                                                                               | WES                                                                                                          | ST                                                                                                    | LEA                                                                                                                                                                     |  |
|                  | -                          |         | ection Township Range Lot Idn      | <sup>10</sup> Surface L<br>ection Township Range Lot Idn Feet from the                                                                                                                                                                                                                                                                                                                                                                                                                                                                                                                                                                                                                              | 10Surface Location<br>ection Township Range Lot Idn Feet from the North/South line                                                                                                                                                                                                                                                                                                                                                                                                                                                                                                                                                                                                                  | <sup>10</sup> Surface Location<br>ection Township Range Lot Idn Feet from the North/South line Feet from the | 10Surface Location<br>ection Township Range Lot Idn Feet from the North/South line Feet from the East | 10 Surface Location           ection Township         Range         Lot Idn         Feet from the         North/South line         Feet from the         East/West line |  |

| UL or lot no.<br>C                      | Section<br>3             | Township<br>24-S       | Range<br>33–E  | Lot Idn<br>—          | Feet from the 230' | North/South line | Feet from the | East/West line WEST | LEA County |
|-----------------------------------------|--------------------------|------------------------|----------------|-----------------------|--------------------|------------------|---------------|---------------------|------------|
| <sup>12</sup> Dedicated Acres<br>320.00 | <sup>13</sup> Joint or I | nfill <sup>14</sup> Co | nsolidation Co | de <sup>15</sup> Orde | er No.             |                  |               |                     |            |

No allowable will be assigned to this completion until all interests have been consolidated or a non-standard unit has been approved by the division.

SISURVEYEOG\_MIDLANDINEPTUNE\_10\_STATE\_COMIFINAL\_PRODUCTSILO\_NEPTUNE10STATE\_COM\_602H.DWG 10/17/2017 4:23:19 PM csmith