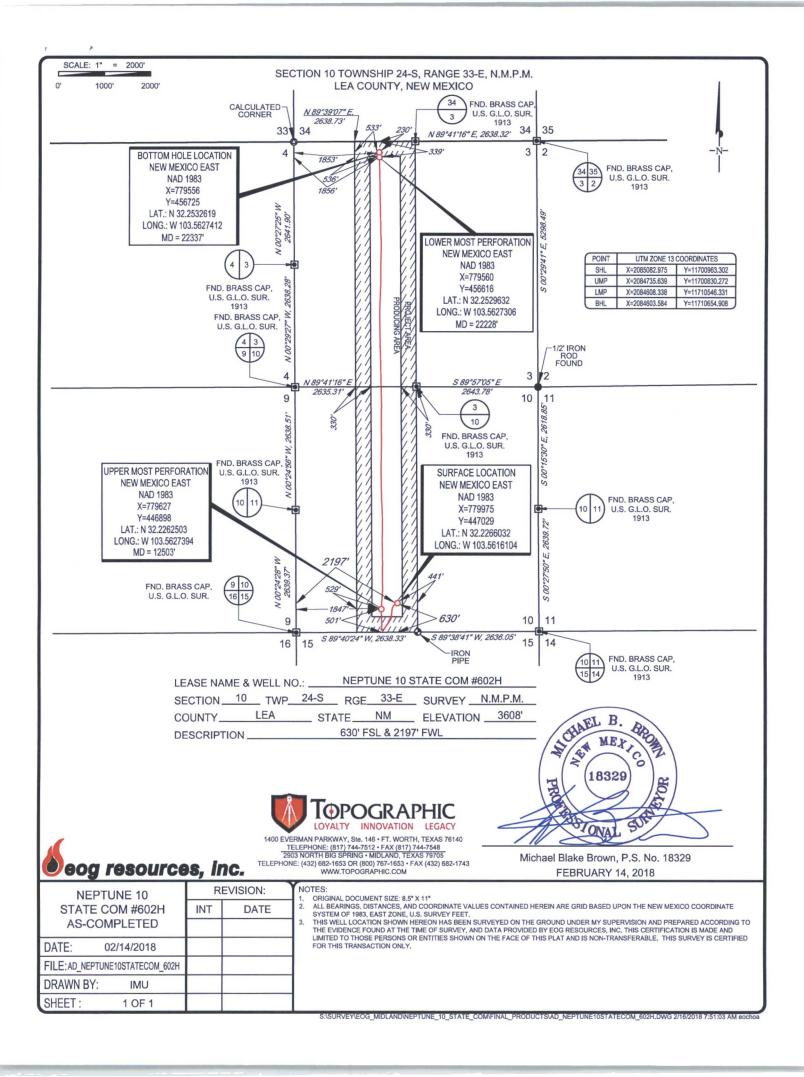

| Number<br>44125  | <sup>2</sup><br>59900      |         | <sup>5</sup> Property N<br>TUNE 10 | STATE COM                                                                                                                                                                                                                                                                                                                                                                                                                                                                                                                                                                                                                                                                                           | <sup>3</sup> Pool Na<br>e Spring                                                                                                                                                                                                                                                                                                                                                                                                                                                                                                                                                                                                                                                                    | me                                                                                                           |                                                                                                       | Vell Number<br><b>4602H</b>                                                                                                                                             |  |
|------------------|----------------------------|---------|------------------------------------|-----------------------------------------------------------------------------------------------------------------------------------------------------------------------------------------------------------------------------------------------------------------------------------------------------------------------------------------------------------------------------------------------------------------------------------------------------------------------------------------------------------------------------------------------------------------------------------------------------------------------------------------------------------------------------------------------------|-----------------------------------------------------------------------------------------------------------------------------------------------------------------------------------------------------------------------------------------------------------------------------------------------------------------------------------------------------------------------------------------------------------------------------------------------------------------------------------------------------------------------------------------------------------------------------------------------------------------------------------------------------------------------------------------------------|--------------------------------------------------------------------------------------------------------------|-------------------------------------------------------------------------------------------------------|-------------------------------------------------------------------------------------------------------------------------------------------------------------------------|--|
| 44125            | 59900                      |         | <sup>5</sup> Property N<br>TUNE 10 | Name<br>STATE COM                                                                                                                                                                                                                                                                                                                                                                                                                                                                                                                                                                                                                                                                                   | e Spring                                                                                                                                                                                                                                                                                                                                                                                                                                                                                                                                                                                                                                                                                            |                                                                                                              |                                                                                                       |                                                                                                                                                                         |  |
|                  |                            | NEP'    | TUNE 10                            | STATE COM                                                                                                                                                                                                                                                                                                                                                                                                                                                                                                                                                                                                                                                                                           |                                                                                                                                                                                                                                                                                                                                                                                                                                                                                                                                                                                                                                                                                                     |                                                                                                              |                                                                                                       |                                                                                                                                                                         |  |
|                  |                            | NEP     |                                    | and the second se | 22004-1                                                                                                                                                                                                                                                                                                                                                                                                                                                                                                                                                                                                                                                                                             |                                                                                                              | #                                                                                                     | 4602H                                                                                                                                                                   |  |
|                  |                            |         | 8                                  | and the second se | and the second se |                                                                                                              |                                                                                                       | #602H                                                                                                                                                                   |  |
|                  | <sup>8</sup> Operator Name |         |                                    |                                                                                                                                                                                                                                                                                                                                                                                                                                                                                                                                                                                                                                                                                                     |                                                                                                                                                                                                                                                                                                                                                                                                                                                                                                                                                                                                                                                                                                     |                                                                                                              | <sup>9</sup> Elevation                                                                                |                                                                                                                                                                         |  |
|                  | EOG RESOURCES, INC. 360    |         |                                    |                                                                                                                                                                                                                                                                                                                                                                                                                                                                                                                                                                                                                                                                                                     |                                                                                                                                                                                                                                                                                                                                                                                                                                                                                                                                                                                                                                                                                                     |                                                                                                              | 3606'                                                                                                 |                                                                                                                                                                         |  |
|                  |                            |         | <sup>10</sup> Surface Lo           | ocation                                                                                                                                                                                                                                                                                                                                                                                                                                                                                                                                                                                                                                                                                             |                                                                                                                                                                                                                                                                                                                                                                                                                                                                                                                                                                                                                                                                                                     |                                                                                                              |                                                                                                       |                                                                                                                                                                         |  |
| Section Township | Range                      | Lot Idn | Feet from the                      | North/South line                                                                                                                                                                                                                                                                                                                                                                                                                                                                                                                                                                                                                                                                                    | Feet from the                                                                                                                                                                                                                                                                                                                                                                                                                                                                                                                                                                                                                                                                                       | . Eas                                                                                                        | st/West line                                                                                          | Count                                                                                                                                                                   |  |
| 0 24-S           | 33-E                       | -       | 630'                               | SOUTH                                                                                                                                                                                                                                                                                                                                                                                                                                                                                                                                                                                                                                                                                               | 2197'                                                                                                                                                                                                                                                                                                                                                                                                                                                                                                                                                                                                                                                                                               | WES                                                                                                          | ST                                                                                                    | LEA                                                                                                                                                                     |  |
|                  | -                          |         | ection Township Range Lot Idn      | <sup>10</sup> Surface L<br>ection Township Range Lot Idn Feet from the                                                                                                                                                                                                                                                                                                                                                                                                                                                                                                                                                                                                                              | 10Surface Location<br>ection Township Range Lot Idn Feet from the North/South line                                                                                                                                                                                                                                                                                                                                                                                                                                                                                                                                                                                                                  | <sup>10</sup> Surface Location<br>ection Township Range Lot Idn Feet from the North/South line Feet from the | 10Surface Location<br>ection Township Range Lot Idn Feet from the North/South line Feet from the East | 10 Surface Location           ection Township         Range         Lot Idn         Feet from the         North/South line         Feet from the         East/West line |  |

| UL or lot no.<br>C                      | Section<br>3             | Township<br>24-S       | Range<br>33–E  | Lot Idn<br>—          | Feet from the 230' | North/South line | Feet from the | East/West line WEST | LEA County |
|-----------------------------------------|--------------------------|------------------------|----------------|-----------------------|--------------------|------------------|---------------|---------------------|------------|
| <sup>12</sup> Dedicated Acres<br>320.00 | <sup>13</sup> Joint or I | nfill <sup>14</sup> Co | nsolidation Co | de <sup>15</sup> Orde | er No.             |                  |               |                     |            |

No allowable will be assigned to this completion until all interests have been consolidated or a non-standard unit has been approved by the division.

SISURVEYEOG\_MIDLANDINEPTUNE\_10\_STATE\_COMIFINAL\_PRODUCTSILO\_NEPTUNE10STATE\_COM\_602H.DWG 10/17/2017 4:23:19 PM csmith