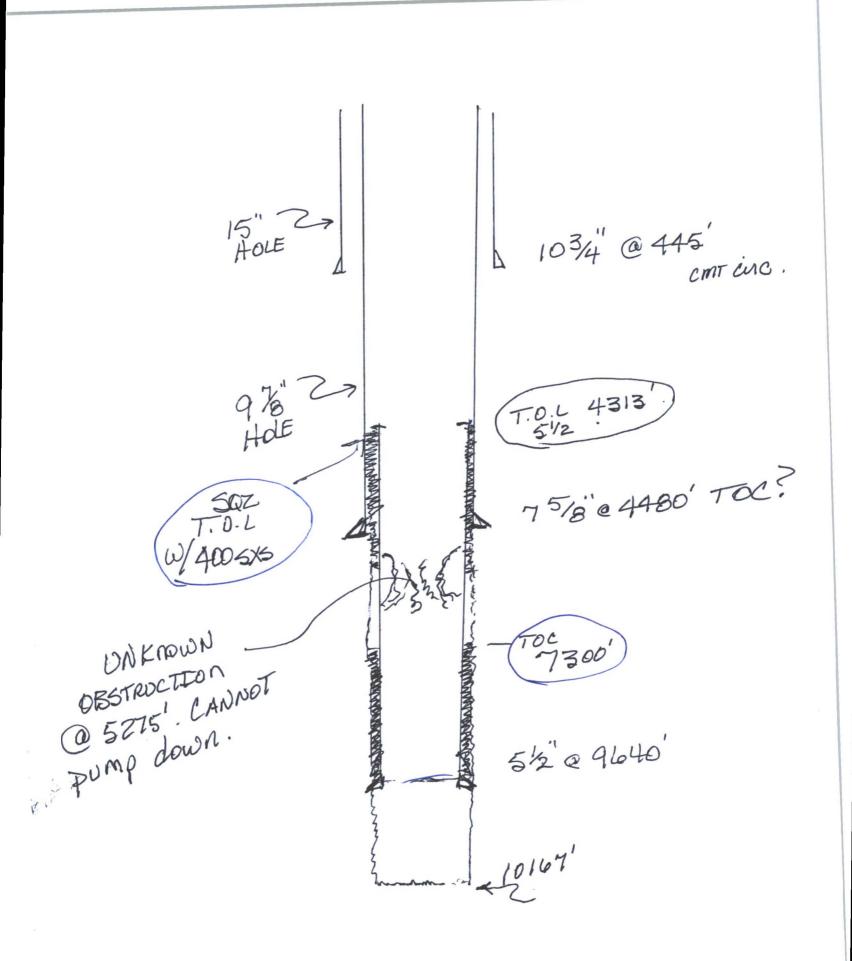

| Submit 3 Copies To Appropriate District State of New Mexico                                                                                                                                                                                                                         | Form C-103                                              |
|-------------------------------------------------------------------------------------------------------------------------------------------------------------------------------------------------------------------------------------------------------------------------------------|---------------------------------------------------------|
| Office<br>District I Energy, Minerals and Natural Resources                                                                                                                                                                                                                         | June 19, 2008                                           |
| 1625 N. French Dr., Hobbs, NM 88240                                                                                                                                                                                                                                                 | WELL API NO.                                            |
| District II<br>1301 W. Grand Ave., Artesia, NM ARO 1 5 2098 CONSERVATION DIVISION<br>District III                                                                                                                                                                                   | 30-025- <del>22017-</del> 00036                         |
|                                                                                                                                                                                                                                                                                     | 5. Indicate Type of Lease<br>STATE FEE                  |
| 1000 Rio Brazos Rd., Aztec, NM 87410<br>District IV Santa Fe, NM 87505                                                                                                                                                                                                              | 6. State Oil & Gas Lease No.                            |
| 1220 S. St. Francis Dr., Santa Fe, RECEIVED                                                                                                                                                                                                                                         | K-2654                                                  |
| 87505<br>SUNDRY NOTICES AND REPORTS ON WELLS                                                                                                                                                                                                                                        | 7. Lease Name or Unit Agreement Name                    |
| (DO NOT USE THIS FORM FOR PROPOSALS TO DRILL OR TO DEEPEN OR PLUG BACK TO A                                                                                                                                                                                                         |                                                         |
| DIFFERENT RESERVOIR. USE "APPLICATION FOR PERMIT" (FORM C-101) FOR SUCH<br>PROPOSALS.)                                                                                                                                                                                              | NEW MEXICO "B"                                          |
| 1. Type of Well: Oil Well 🗹 Gas Well 🗌 Other                                                                                                                                                                                                                                        | 8. Well Number 2                                        |
| 2. Name of Operator JAY MANAGEMENT COMPANY, LLC                                                                                                                                                                                                                                     | 9. OGRID Number 247692                                  |
|                                                                                                                                                                                                                                                                                     |                                                         |
| 3. Address of Operator<br>1001 WEST LOOP SOUTH, SUITE 750 HOUSTON,TX 77027                                                                                                                                                                                                          | 10. Pool name or Wildcat<br>MESCALERO PERMO PENN        |
| 4. Well Location                                                                                                                                                                                                                                                                    | MESCALERO FERMO FERM                                    |
| 221                                                                                                                                                                                                                                                                                 | 94' feet from the EAST line                             |
|                                                                                                                                                                                                                                                                                     |                                                         |
| Section 27 Township 10S Range 32E<br>11. Elevation (Show whether DR, RKB, RT, GR, etc.)                                                                                                                                                                                             | NMPM County LEA                                         |
| 4265' GR                                                                                                                                                                                                                                                                            | ALE MALLINE AND A                                       |
|                                                                                                                                                                                                                                                                                     |                                                         |
| 12. Check Appropriate Box to Indicate Nature of Notice, I                                                                                                                                                                                                                           | Report or Other Data                                    |
|                                                                                                                                                                                                                                                                                     |                                                         |
|                                                                                                                                                                                                                                                                                     | SEQUENT REPORT OF:                                      |
| PERFORM REMEDIAL WORK PLUG AND ABANDON REMEDIAL WORK                                                                                                                                                                                                                                |                                                         |
| PULL OR ALTER CASING MULTIPLE COMPL CASING/CEMENT                                                                                                                                                                                                                                   |                                                         |
|                                                                                                                                                                                                                                                                                     |                                                         |
|                                                                                                                                                                                                                                                                                     |                                                         |
| OTHER: OTHER:                                                                                                                                                                                                                                                                       |                                                         |
| <ol> <li>Describe proposed or completed operations. (Clearly state all pertinent details, and give pertinent dates, including estimated date<br/>of starting any proposed work). SEE RULE 1103. For Multiple Completions: Attach wellbore diagram of proposed completion</li> </ol> |                                                         |
| or recompletion.                                                                                                                                                                                                                                                                    |                                                         |
| or recompression.                                                                                                                                                                                                                                                                   |                                                         |
| The well is currently filled from 5275' to total depth of well and inoperable in its present condition.                                                                                                                                                                             |                                                         |
| Set CIBP @ 5200' RIH TBG & spot 100' plug on top of CIBP.                                                                                                                                                                                                                           |                                                         |
| 0                                                                                                                                                                                                                                                                                   |                                                         |
| Temporarily Abandon well to evaluate the San Andres formation.                                                                                                                                                                                                                      |                                                         |
| remporantly Abandon well to evaluate the San Andres formation.                                                                                                                                                                                                                      |                                                         |
|                                                                                                                                                                                                                                                                                     |                                                         |
|                                                                                                                                                                                                                                                                                     |                                                         |
|                                                                                                                                                                                                                                                                                     |                                                         |
|                                                                                                                                                                                                                                                                                     |                                                         |
|                                                                                                                                                                                                                                                                                     | :                                                       |
| Saud Data                                                                                                                                                                                                                                                                           |                                                         |
| Spud Date: Rig Release Date:                                                                                                                                                                                                                                                        |                                                         |
|                                                                                                                                                                                                                                                                                     |                                                         |
|                                                                                                                                                                                                                                                                                     |                                                         |
| I hereby certify that the information above is true and complete to the best of my knowledge                                                                                                                                                                                        | and helief                                              |
| I hereby certify that the information above is true and complete to the best of my knowledge                                                                                                                                                                                        | and belief.                                             |
| Allerta Alle                                                                                                                                                                                                                                                                        | and belief.                                             |
| I hereby certify that the information above is true and complete to the best of my knowledge<br>SIGNATURE                                                                                                                                                                           | and belief.<br>DATE03/15/2018                           |
| SIGNATURE                                                                                                                                                                                                                                                                           | DATE 03/15/2018                                         |
| SIGNATURE       TITLE District Manager         Type or print name       Clay Griffin         E-mail address:       cgriffin@aymgt.                                                                                                                                                  | DATE 03/15/2018                                         |
| SIGNATURE                                                                                                                                                                                                                                                                           | DATE 03/15/2018                                         |
| SIGNATURE                                                                                                                                                                                                                                                                           | DATE 03/15/2018                                         |
| SIGNATURE                                                                                                                                                                                                                                                                           | DATE_03/15/2018<br>com PHONE: 574-707-5691              |
| SIGNATURE                                                                                                                                                                                                                                                                           | DATE_03/15/2018<br>com PHONE: 574-707-5691<br>2600 2000 |