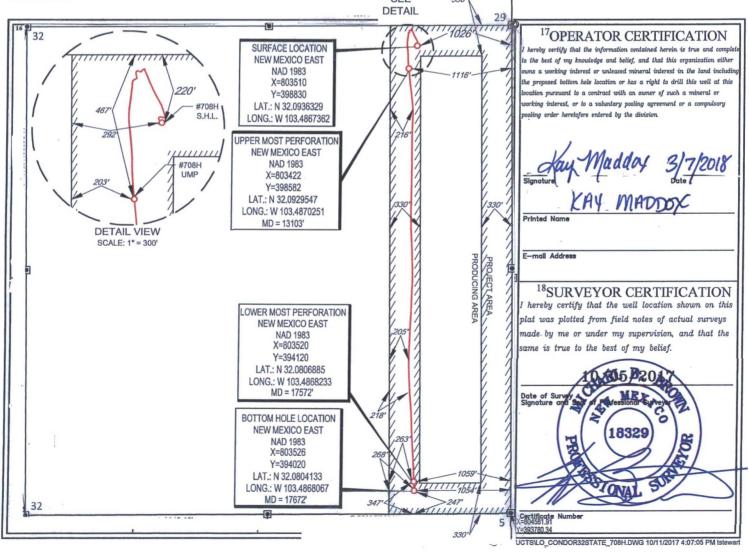

## WELL LOCATION AND ACREAGE DEDICATION PLAT

|                                         | <sup>1</sup> API Number  |                            |                        | and the second se |                        | LINGE DEDIC.                | A REAL PROPERTY OF THE PARTY OF | and the second |                        |        |
|-----------------------------------------|--------------------------|----------------------------|------------------------|-----------------------------------------------------------------------------------------------------------------------------------------------------------------------------------------------------------------------------------------------------------------------------------------------------------------------------------------------------------------------------------------------------------------------------------------------------------------------------------------------------------------------------------------------------------------------------------------------------------------------------------------------------------------------------------------------------|------------------------|-----------------------------|--------------------------------------------------------------------------------------------------------------------------------------------------------------------------------------------------------------------------------------------------------------------------------------------------------------------------------------------------------------------------------------------------------------------------------------------------------------------------------------------------------------------------------------------------------------------------------------------------------------------------------------------------------------------------------------------------------------------------------------------------------------------------------------------------------------------------------------------------------------------------------------------------------------------------------------------------------------------------------------------------------------------------------------------------------------------------------------------------------------------------------------------------------------------------------------------------------------------------------------------------------------------------------------------------------------------------------------------------------------------------------------------------------------------------------------------------------------------------------------------------------------------------------------------------------------------------------------------------------------------------------------------------------------------------------------------------------------------------------------------------------------------------------------------------------------------------------------------------------------------------------------------------------------------------------------------------------------------------------------------------------------------------------------------------------------------------------------------------------------------------------|------------------------------------------------------------------------------------------------------------------|------------------------|--------|
|                                         |                          |                            | <sup>2</sup> Pool Code |                                                                                                                                                                                                                                                                                                                                                                                                                                                                                                                                                                                                                                                                                                     | <sup>3</sup> Pool Name |                             |                                                                                                                                                                                                                                                                                                                                                                                                                                                                                                                                                                                                                                                                                                                                                                                                                                                                                                                                                                                                                                                                                                                                                                                                                                                                                                                                                                                                                                                                                                                                                                                                                                                                                                                                                                                                                                                                                                                                                                                                                                                                                                                                |                                                                                                                  |                        |        |
| 30-025- <b>44119</b>                    |                          |                            | 9809                   | 4                                                                                                                                                                                                                                                                                                                                                                                                                                                                                                                                                                                                                                                                                                   |                        | BOBCAT DRAW; Upper Wolfcamp |                                                                                                                                                                                                                                                                                                                                                                                                                                                                                                                                                                                                                                                                                                                                                                                                                                                                                                                                                                                                                                                                                                                                                                                                                                                                                                                                                                                                                                                                                                                                                                                                                                                                                                                                                                                                                                                                                                                                                                                                                                                                                                                                |                                                                                                                  |                        |        |
| <sup>4</sup> Property Code              |                          | <sup>3</sup> Property Name |                        |                                                                                                                                                                                                                                                                                                                                                                                                                                                                                                                                                                                                                                                                                                     |                        |                             |                                                                                                                                                                                                                                                                                                                                                                                                                                                                                                                                                                                                                                                                                                                                                                                                                                                                                                                                                                                                                                                                                                                                                                                                                                                                                                                                                                                                                                                                                                                                                                                                                                                                                                                                                                                                                                                                                                                                                                                                                                                                                                                                | <sup>6</sup> Well Number                                                                                         |                        |        |
| 39673                                   |                          | CONDOR 32 STATE            |                        |                                                                                                                                                                                                                                                                                                                                                                                                                                                                                                                                                                                                                                                                                                     |                        |                             |                                                                                                                                                                                                                                                                                                                                                                                                                                                                                                                                                                                                                                                                                                                                                                                                                                                                                                                                                                                                                                                                                                                                                                                                                                                                                                                                                                                                                                                                                                                                                                                                                                                                                                                                                                                                                                                                                                                                                                                                                                                                                                                                |                                                                                                                  | #708H                  |        |
| <sup>7</sup> OGRID No.                  |                          | <sup>8</sup> Operator Name |                        |                                                                                                                                                                                                                                                                                                                                                                                                                                                                                                                                                                                                                                                                                                     |                        |                             |                                                                                                                                                                                                                                                                                                                                                                                                                                                                                                                                                                                                                                                                                                                                                                                                                                                                                                                                                                                                                                                                                                                                                                                                                                                                                                                                                                                                                                                                                                                                                                                                                                                                                                                                                                                                                                                                                                                                                                                                                                                                                                                                |                                                                                                                  | <sup>9</sup> Elevation |        |
| 7377                                    |                          | EOG RESOURCES, INC.        |                        |                                                                                                                                                                                                                                                                                                                                                                                                                                                                                                                                                                                                                                                                                                     |                        |                             |                                                                                                                                                                                                                                                                                                                                                                                                                                                                                                                                                                                                                                                                                                                                                                                                                                                                                                                                                                                                                                                                                                                                                                                                                                                                                                                                                                                                                                                                                                                                                                                                                                                                                                                                                                                                                                                                                                                                                                                                                                                                                                                                | 3321'                                                                                                            |                        |        |
| <sup>10</sup> Surface Location          |                          |                            |                        |                                                                                                                                                                                                                                                                                                                                                                                                                                                                                                                                                                                                                                                                                                     |                        |                             |                                                                                                                                                                                                                                                                                                                                                                                                                                                                                                                                                                                                                                                                                                                                                                                                                                                                                                                                                                                                                                                                                                                                                                                                                                                                                                                                                                                                                                                                                                                                                                                                                                                                                                                                                                                                                                                                                                                                                                                                                                                                                                                                |                                                                                                                  |                        |        |
| UL or lot no.                           | Section                  | Township                   | Range                  | Lot Idn                                                                                                                                                                                                                                                                                                                                                                                                                                                                                                                                                                                                                                                                                             | Feet from the          | North/South line            | Feet from the                                                                                                                                                                                                                                                                                                                                                                                                                                                                                                                                                                                                                                                                                                                                                                                                                                                                                                                                                                                                                                                                                                                                                                                                                                                                                                                                                                                                                                                                                                                                                                                                                                                                                                                                                                                                                                                                                                                                                                                                                                                                                                                  | East/West line                                                                                                   |                        | County |
| A                                       | 32                       | 25-S                       | 34-E                   | -                                                                                                                                                                                                                                                                                                                                                                                                                                                                                                                                                                                                                                                                                                   | 220'                   | NORTH                       | 1026'                                                                                                                                                                                                                                                                                                                                                                                                                                                                                                                                                                                                                                                                                                                                                                                                                                                                                                                                                                                                                                                                                                                                                                                                                                                                                                                                                                                                                                                                                                                                                                                                                                                                                                                                                                                                                                                                                                                                                                                                                                                                                                                          | EAST                                                                                                             |                        | LEA    |
|                                         |                          |                            |                        |                                                                                                                                                                                                                                                                                                                                                                                                                                                                                                                                                                                                                                                                                                     |                        |                             |                                                                                                                                                                                                                                                                                                                                                                                                                                                                                                                                                                                                                                                                                                                                                                                                                                                                                                                                                                                                                                                                                                                                                                                                                                                                                                                                                                                                                                                                                                                                                                                                                                                                                                                                                                                                                                                                                                                                                                                                                                                                                                                                |                                                                                                                  |                        |        |
| UL or lot no.                           | Section                  | Township                   | Range                  | Lot Idn                                                                                                                                                                                                                                                                                                                                                                                                                                                                                                                                                                                                                                                                                             | Feet from the          | North/South line            | Feet from the                                                                                                                                                                                                                                                                                                                                                                                                                                                                                                                                                                                                                                                                                                                                                                                                                                                                                                                                                                                                                                                                                                                                                                                                                                                                                                                                                                                                                                                                                                                                                                                                                                                                                                                                                                                                                                                                                                                                                                                                                                                                                                                  | Ea                                                                                                               | st/West line           | County |
| Р                                       | 32                       | 25-S                       | 34-E                   | -                                                                                                                                                                                                                                                                                                                                                                                                                                                                                                                                                                                                                                                                                                   | 247'                   | SOUTH                       | 1054                                                                                                                                                                                                                                                                                                                                                                                                                                                                                                                                                                                                                                                                                                                                                                                                                                                                                                                                                                                                                                                                                                                                                                                                                                                                                                                                                                                                                                                                                                                                                                                                                                                                                                                                                                                                                                                                                                                                                                                                                                                                                                                           | EAST                                                                                                             |                        | LEA    |
| <sup>12</sup> Dedicated Acres<br>160.00 | <sup>13</sup> Joint or 1 | Infill <sup>14</sup> Con   | solidation Co          | de <sup>15</sup> Orde                                                                                                                                                                                                                                                                                                                                                                                                                                                                                                                                                                                                                                                                               | er No.                 |                             |                                                                                                                                                                                                                                                                                                                                                                                                                                                                                                                                                                                                                                                                                                                                                                                                                                                                                                                                                                                                                                                                                                                                                                                                                                                                                                                                                                                                                                                                                                                                                                                                                                                                                                                                                                                                                                                                                                                                                                                                                                                                                                                                |                                                                                                                  |                        |        |