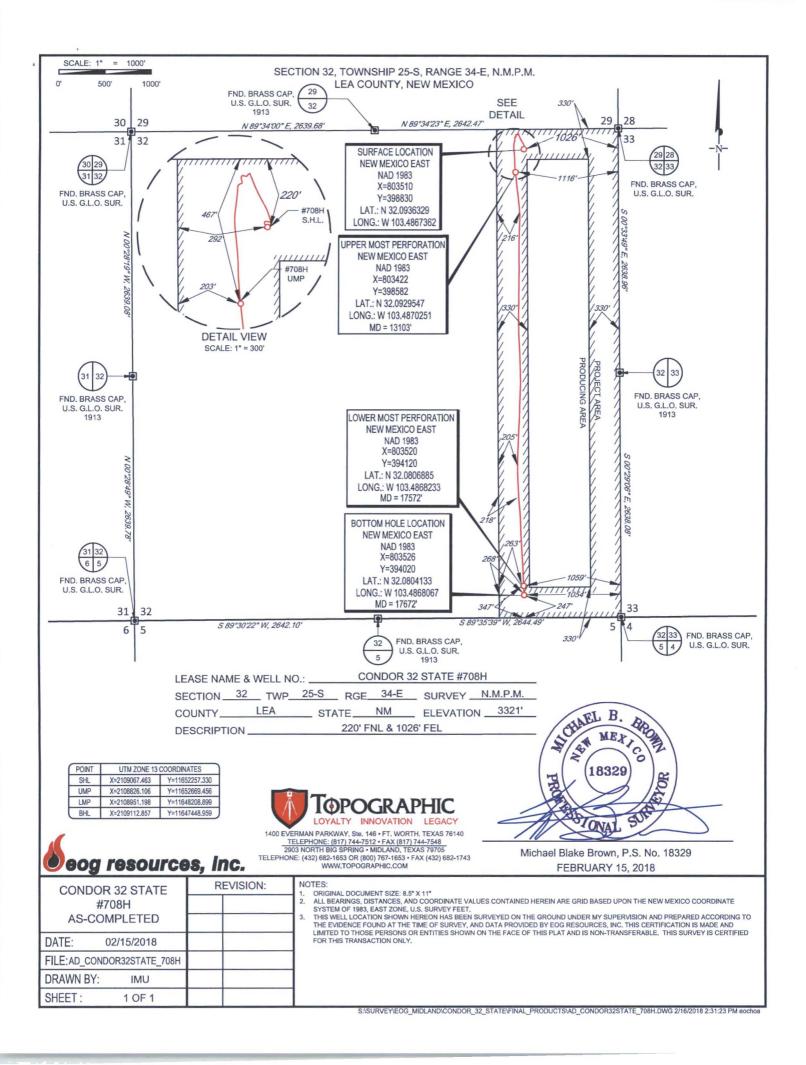

## WELL LOCATION AND ACREAGE DEDICATION PLAT

|                                         | <sup>1</sup> API Number  |                            |                        | and the second se |                        | LINGE DEDIC.                | A REAL PROPERTY OF THE PARTY OF | and the second |                        |        |
|-----------------------------------------|--------------------------|----------------------------|------------------------|-----------------------------------------------------------------------------------------------------------------------------------------------------------------------------------------------------------------------------------------------------------------------------------------------------------------------------------------------------------------------------------------------------------------------------------------------------------------------------------------------------------------------------------------------------------------------------------------------------------------------------------------------------------------------------------------------------|------------------------|-----------------------------|--------------------------------------------------------------------------------------------------------------------------------------------------------------------------------------------------------------------------------------------------------------------------------------------------------------------------------------------------------------------------------------------------------------------------------------------------------------------------------------------------------------------------------------------------------------------------------------------------------------------------------------------------------------------------------------------------------------------------------------------------------------------------------------------------------------------------------------------------------------------------------------------------------------------------------------------------------------------------------------------------------------------------------------------------------------------------------------------------------------------------------------------------------------------------------------------------------------------------------------------------------------------------------------------------------------------------------------------------------------------------------------------------------------------------------------------------------------------------------------------------------------------------------------------------------------------------------------------------------------------------------------------------------------------------------------------------------------------------------------------------------------------------------------------------------------------------------------------------------------------------------------------------------------------------------------------------------------------------------------------------------------------------------------------------------------------------------------------------------------------------------|------------------------------------------------------------------------------------------------------------------|------------------------|--------|
|                                         |                          |                            | <sup>2</sup> Pool Code |                                                                                                                                                                                                                                                                                                                                                                                                                                                                                                                                                                                                                                                                                                     | <sup>3</sup> Pool Name |                             |                                                                                                                                                                                                                                                                                                                                                                                                                                                                                                                                                                                                                                                                                                                                                                                                                                                                                                                                                                                                                                                                                                                                                                                                                                                                                                                                                                                                                                                                                                                                                                                                                                                                                                                                                                                                                                                                                                                                                                                                                                                                                                                                |                                                                                                                  |                        |        |
| 30-025- <b>44119</b>                    |                          |                            | 9809                   | 4                                                                                                                                                                                                                                                                                                                                                                                                                                                                                                                                                                                                                                                                                                   |                        | BOBCAT DRAW; Upper Wolfcamp |                                                                                                                                                                                                                                                                                                                                                                                                                                                                                                                                                                                                                                                                                                                                                                                                                                                                                                                                                                                                                                                                                                                                                                                                                                                                                                                                                                                                                                                                                                                                                                                                                                                                                                                                                                                                                                                                                                                                                                                                                                                                                                                                |                                                                                                                  |                        |        |
| <sup>4</sup> Property Code              |                          | <sup>3</sup> Property Name |                        |                                                                                                                                                                                                                                                                                                                                                                                                                                                                                                                                                                                                                                                                                                     |                        |                             |                                                                                                                                                                                                                                                                                                                                                                                                                                                                                                                                                                                                                                                                                                                                                                                                                                                                                                                                                                                                                                                                                                                                                                                                                                                                                                                                                                                                                                                                                                                                                                                                                                                                                                                                                                                                                                                                                                                                                                                                                                                                                                                                | <sup>6</sup> Well Number                                                                                         |                        |        |
| 39673                                   |                          | CONDOR 32 STATE            |                        |                                                                                                                                                                                                                                                                                                                                                                                                                                                                                                                                                                                                                                                                                                     |                        |                             |                                                                                                                                                                                                                                                                                                                                                                                                                                                                                                                                                                                                                                                                                                                                                                                                                                                                                                                                                                                                                                                                                                                                                                                                                                                                                                                                                                                                                                                                                                                                                                                                                                                                                                                                                                                                                                                                                                                                                                                                                                                                                                                                |                                                                                                                  | #708H                  |        |
| <sup>7</sup> OGRID No.                  |                          | <sup>8</sup> Operator Name |                        |                                                                                                                                                                                                                                                                                                                                                                                                                                                                                                                                                                                                                                                                                                     |                        |                             |                                                                                                                                                                                                                                                                                                                                                                                                                                                                                                                                                                                                                                                                                                                                                                                                                                                                                                                                                                                                                                                                                                                                                                                                                                                                                                                                                                                                                                                                                                                                                                                                                                                                                                                                                                                                                                                                                                                                                                                                                                                                                                                                |                                                                                                                  | <sup>9</sup> Elevation |        |
| 7377                                    |                          | EOG RESOURCES, INC.        |                        |                                                                                                                                                                                                                                                                                                                                                                                                                                                                                                                                                                                                                                                                                                     |                        |                             |                                                                                                                                                                                                                                                                                                                                                                                                                                                                                                                                                                                                                                                                                                                                                                                                                                                                                                                                                                                                                                                                                                                                                                                                                                                                                                                                                                                                                                                                                                                                                                                                                                                                                                                                                                                                                                                                                                                                                                                                                                                                                                                                | 3321'                                                                                                            |                        |        |
| <sup>10</sup> Surface Location          |                          |                            |                        |                                                                                                                                                                                                                                                                                                                                                                                                                                                                                                                                                                                                                                                                                                     |                        |                             |                                                                                                                                                                                                                                                                                                                                                                                                                                                                                                                                                                                                                                                                                                                                                                                                                                                                                                                                                                                                                                                                                                                                                                                                                                                                                                                                                                                                                                                                                                                                                                                                                                                                                                                                                                                                                                                                                                                                                                                                                                                                                                                                |                                                                                                                  |                        |        |
| UL or lot no.                           | Section                  | Township                   | Range                  | Lot Idn                                                                                                                                                                                                                                                                                                                                                                                                                                                                                                                                                                                                                                                                                             | Feet from the          | North/South line            | Feet from the                                                                                                                                                                                                                                                                                                                                                                                                                                                                                                                                                                                                                                                                                                                                                                                                                                                                                                                                                                                                                                                                                                                                                                                                                                                                                                                                                                                                                                                                                                                                                                                                                                                                                                                                                                                                                                                                                                                                                                                                                                                                                                                  | East/West line                                                                                                   |                        | County |
| A                                       | 32                       | 25-S                       | 34-E                   | -                                                                                                                                                                                                                                                                                                                                                                                                                                                                                                                                                                                                                                                                                                   | 220'                   | NORTH                       | 1026'                                                                                                                                                                                                                                                                                                                                                                                                                                                                                                                                                                                                                                                                                                                                                                                                                                                                                                                                                                                                                                                                                                                                                                                                                                                                                                                                                                                                                                                                                                                                                                                                                                                                                                                                                                                                                                                                                                                                                                                                                                                                                                                          | EAST                                                                                                             |                        | LEA    |
|                                         |                          |                            |                        |                                                                                                                                                                                                                                                                                                                                                                                                                                                                                                                                                                                                                                                                                                     |                        |                             |                                                                                                                                                                                                                                                                                                                                                                                                                                                                                                                                                                                                                                                                                                                                                                                                                                                                                                                                                                                                                                                                                                                                                                                                                                                                                                                                                                                                                                                                                                                                                                                                                                                                                                                                                                                                                                                                                                                                                                                                                                                                                                                                |                                                                                                                  |                        |        |
| UL or lot no.                           | Section                  | Township                   | Range                  | Lot Idn                                                                                                                                                                                                                                                                                                                                                                                                                                                                                                                                                                                                                                                                                             | Feet from the          | North/South line            | Feet from the                                                                                                                                                                                                                                                                                                                                                                                                                                                                                                                                                                                                                                                                                                                                                                                                                                                                                                                                                                                                                                                                                                                                                                                                                                                                                                                                                                                                                                                                                                                                                                                                                                                                                                                                                                                                                                                                                                                                                                                                                                                                                                                  | Ea                                                                                                               | st/West line           | County |
| Р                                       | 32                       | 25-S                       | 34-E                   | -                                                                                                                                                                                                                                                                                                                                                                                                                                                                                                                                                                                                                                                                                                   | 247'                   | SOUTH                       | 1054                                                                                                                                                                                                                                                                                                                                                                                                                                                                                                                                                                                                                                                                                                                                                                                                                                                                                                                                                                                                                                                                                                                                                                                                                                                                                                                                                                                                                                                                                                                                                                                                                                                                                                                                                                                                                                                                                                                                                                                                                                                                                                                           | EAST                                                                                                             |                        | LEA    |
| <sup>12</sup> Dedicated Acres<br>160.00 | <sup>13</sup> Joint or 1 | Infill <sup>14</sup> Con   | solidation Co          | de <sup>15</sup> Orde                                                                                                                                                                                                                                                                                                                                                                                                                                                                                                                                                                                                                                                                               | er No.                 |                             |                                                                                                                                                                                                                                                                                                                                                                                                                                                                                                                                                                                                                                                                                                                                                                                                                                                                                                                                                                                                                                                                                                                                                                                                                                                                                                                                                                                                                                                                                                                                                                                                                                                                                                                                                                                                                                                                                                                                                                                                                                                                                                                                |                                                                                                                  |                        |        |