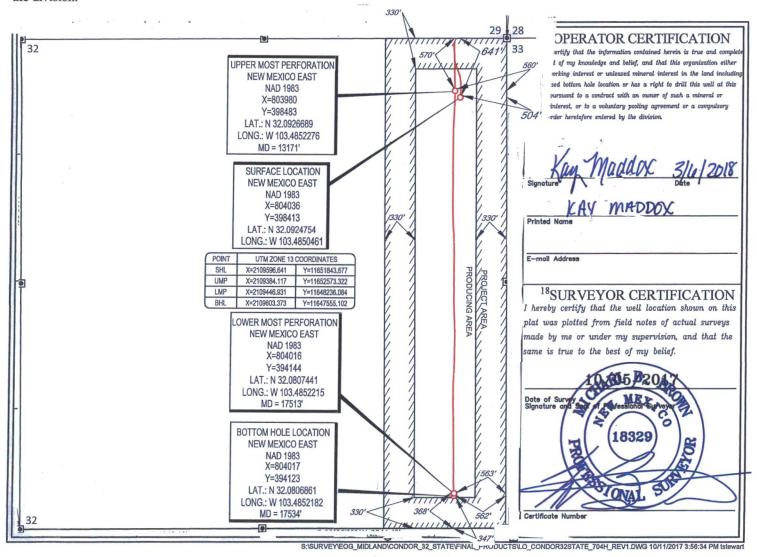

Sante Fe, NM 87505 MAR 0 9 2018

FORM C-102 Revised August 1, 2011

Submit one copy to appropriate

District Office

AMENDED REPORT

| WELL LOCATION AND ACREAGE DEDICATION PLAT |                    |                            |                            |           |          |                      |            |               |                |                          |        |
|-------------------------------------------|--------------------|----------------------------|----------------------------|-----------|----------|----------------------|------------|---------------|----------------|--------------------------|--------|
|                                           |                    | <sup>2</sup> Pool Code     |                            | Pool Name |          |                      |            |               |                |                          |        |
| 30-025- <b>44115</b>                      |                    |                            | 9809                       | )4        |          | BOBCAT DRAW; UPPER W |            |               |                | WOLF                     | CAMP   |
| <sup>4</sup> Property Code                |                    |                            | <sup>5</sup> Property Name |           |          |                      |            |               |                | <sup>6</sup> Well Number |        |
| 39673                                     |                    | CONDOR 32 STATE            |                            |           |          |                      |            |               |                | #704H                    |        |
| <sup>7</sup> OGRID No.                    |                    | <sup>8</sup> Operator Name |                            |           |          |                      |            |               |                | <sup>9</sup> Elevation   |        |
| 7377                                      |                    | EOG RESOURCES, INC.        |                            |           |          |                      |            |               |                | 3319'                    |        |
| <sup>10</sup> Surface Location            |                    |                            |                            |           |          |                      |            |               |                |                          |        |
| UL or lot no.                             | Section            | Township                   | Range                      | Lot Idn   | Feet fro | m the North/         | South line | Feet from the | Ea             | st/West line             | County |
| A                                         | 32                 | 25-S                       | 34-E                       | _         | 641'     | NOR                  | TH         | 504'          | EAST           |                          | LEA    |
|                                           |                    |                            |                            |           |          |                      |            |               |                |                          |        |
| UL or lot no.                             | or lot no. Section |                            | Range                      |           |          |                      |            |               | East/West line |                          | County |
| P 32 3                                    |                    | 25-S                       | 25-S   34-E     -          |           | 347      | 7'   SOUTH   5       |            | 562'          | EAS            | ST                       | LEA    |