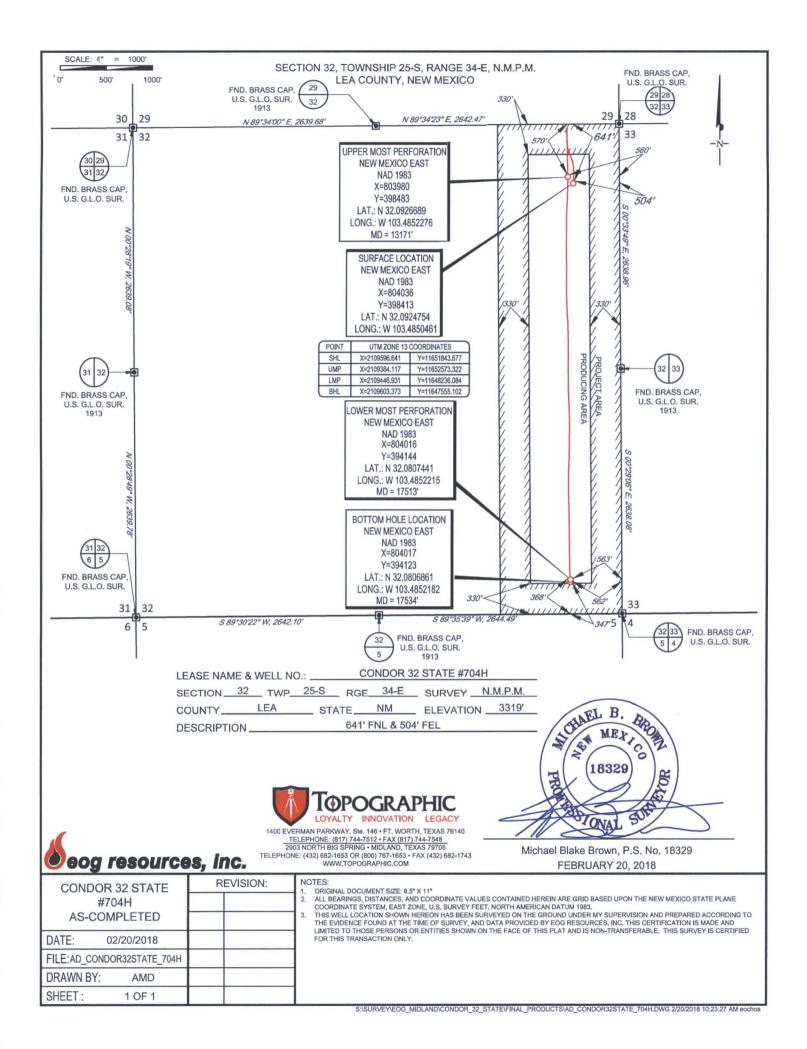

Sante Fe, NM 87505 MAR 0 9 2018

FORM C-102 Revised August 1, 2011

Submit one copy to appropriate

District Office

AMENDED REPORT

| WELL LOCATION AND ACREAGE DEDICATION PLAT |                    |                            |                            |           |          |                      |            |               |                |                          |        |
|-------------------------------------------|--------------------|----------------------------|----------------------------|-----------|----------|----------------------|------------|---------------|----------------|--------------------------|--------|
|                                           |                    | <sup>2</sup> Pool Code     |                            | Pool Name |          |                      |            |               |                |                          |        |
| 30-025- <b>44115</b>                      |                    |                            | 9809                       | )4        |          | BOBCAT DRAW; UPPER W |            |               |                | WOLF                     | CAMP   |
| <sup>4</sup> Property Code                |                    |                            | <sup>5</sup> Property Name |           |          |                      |            |               |                | <sup>6</sup> Well Number |        |
| 39673                                     |                    | CONDOR 32 STATE            |                            |           |          |                      |            |               |                | #704H                    |        |
| <sup>7</sup> OGRID No.                    |                    | <sup>8</sup> Operator Name |                            |           |          |                      |            |               |                | <sup>9</sup> Elevation   |        |
| 7377                                      |                    | EOG RESOURCES, INC.        |                            |           |          |                      |            |               |                | 3319'                    |        |
| <sup>10</sup> Surface Location            |                    |                            |                            |           |          |                      |            |               |                |                          |        |
| UL or lot no.                             | Section            | Township                   | Range                      | Lot Idn   | Feet fro | m the North/         | South line | Feet from the | Ea             | st/West line             | County |
| A                                         | 32                 | 25-S                       | 34-E                       | _         | 641'     | NOR                  | TH         | 504'          | EAST           |                          | LEA    |
|                                           |                    |                            |                            |           |          |                      |            |               |                |                          |        |
| UL or lot no.                             | or lot no. Section |                            | Range                      |           |          |                      |            |               | East/West line |                          | County |
| P 32 3                                    |                    | 25-S                       | 25-S   34-E     -          |           | 347      | 7'   SOUTH   5       |            | 562'          | EAS            | ST                       | LEA    |