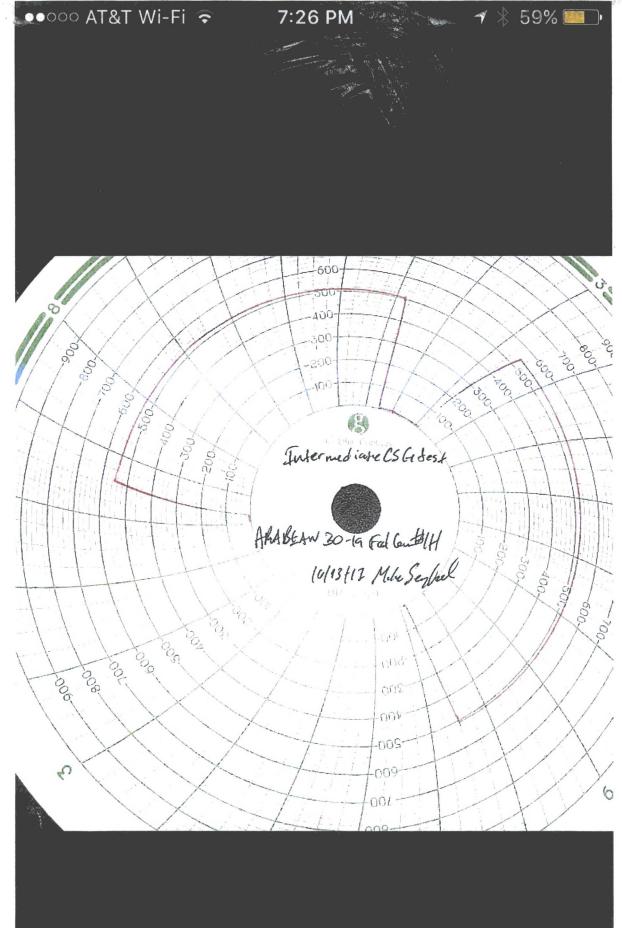

Attached is the test chart from the 5-1/2"x9-5/8" annulus pressure test.

The UltraView Log is too large to attach, so I will send via file sharing application for review.

\*1. 11 th max 1 1

1