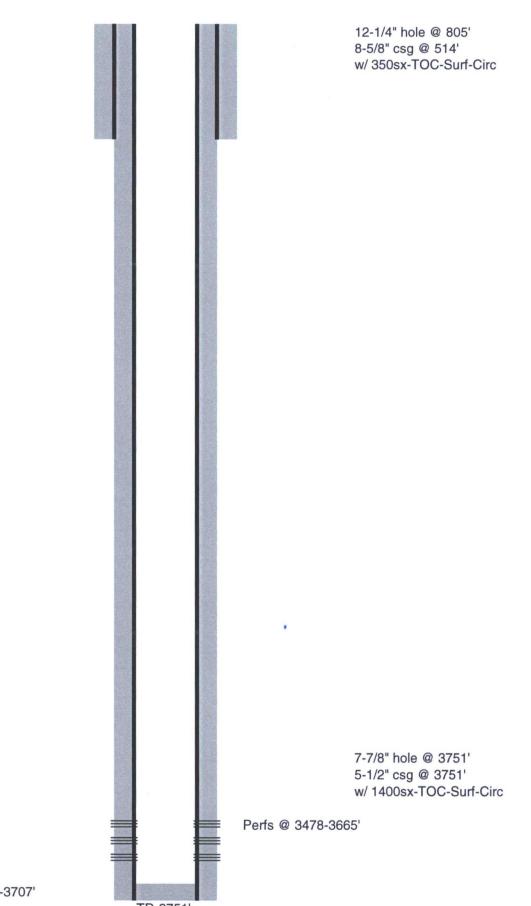

## **OXY USA WTP LP - Current** Myers Langlie Mattix Unit #243 API No. 30-025-26912

PB-3707'

TD-3751'

**OXY USA WTP LP - Proposed** Myers Langlie Mattix Unit #243 API No. 30-025-26912

75sx @ 564'-Surface 12-1/4" hole @ 805' 25sx @ 1215-1065' WOC-Tag 25sx @ 2850-2700' WOC-Tag CIBP @ 3428' w/ 35sx to 3150' 7-7/8" hole @ 3751' 5-1/2" csg @ 3751' w/ 1400sx-TOC-Surf-Circ Perfs @ 3478-3665' PB-3707' TD-3751'

8-5/8" csg @ 514' w/ 350sx-TOC-Surf-Circ