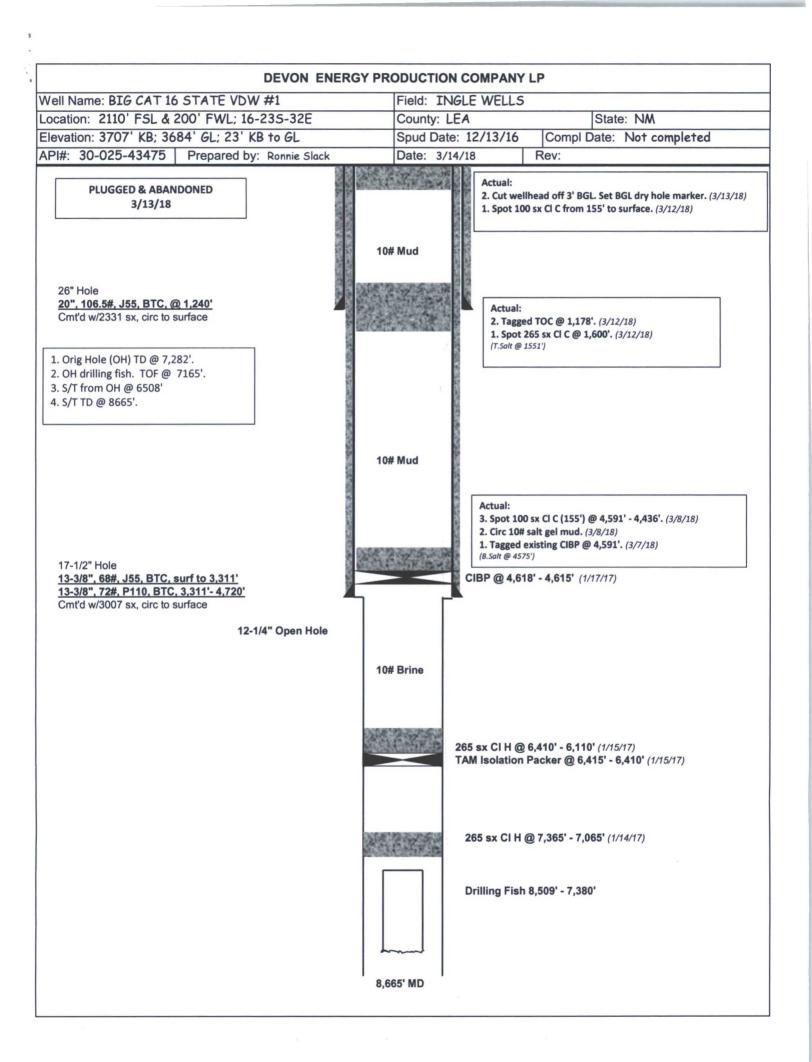

| Submit 1 Copy To Appropriate District Office State of New Me                                                                            |                                       |
|-----------------------------------------------------------------------------------------------------------------------------------------|---------------------------------------|
| District I – (575) 393-6161 Energy, Minerals and Natu                                                                                   | ral Resources Revised July 18, 2013   |
| 1625 N. French Dr., Hobbs, NM 88240<br>District II – (575) 748-1283                                                                     | WELL API NO.<br>30-025-43475          |
| 811 S. First St., Artesia, NM 88210 OIL CONSERVALION                                                                                    | DIVISION 5 Indicate Type of Losse     |
| District III - (505) 334-6178<br>1000 Rio Brazos Rd., Aztec, NM 87410                                                                   | 1CIS Dr. STATE STEE STATE             |
| 1000 Rio Brazos Rd., Aztec, NM 87410<br><u>District IV</u> – (505) 476-3460  Santa Fe, NM 8                                             | 6. State Oil & Gas Lease No.          |
| 1220 S. St. Francis Dr., Santa Fe, NM                                                                                                   |                                       |
| SUNDRY NOTICES AND REPORTS OF WELLS                                                                                                     | 7. Lease Name or Unit Agreement Name  |
| (DO NOT USE THIS FORM FOR PROPOSALS TO DRILL OR TO DEEPEN OR PL                                                                         | UG BACK TO A                          |
| DIFFERENT RESERVOIR. USE "APPLICATION FOR PERMIT" (FORM C-101) FO PROPOSALS.)                                                           | BIG CAT TO STATE VDW                  |
| 1. Type of Well: Oil Well Gas Well Other. Monitor                                                                                       | 8. Well Number                        |
|                                                                                                                                         | 1                                     |
| 2. Name of Operator Devon Energy Production Company, LP                                                                                 | 9. OGRID Number<br>6137               |
| 3. Address of Operator                                                                                                                  | 10. Pool name or Wildcat              |
| 333 W. Sheridan Avenue, Oklahoma City, OK 73102                                                                                         | To Tool hamo of Whatel                |
| 4. Well Location                                                                                                                        |                                       |
| Unit Letter L : 2110 feet from the South                                                                                                | line and 200 feet from the West line  |
| Section 16 Township 23S                                                                                                                 | Range 32E NMPM Lea County, NM         |
| 11. Elevation (Show whether DR)                                                                                                         |                                       |
| 3707' KB; 3684' GL; 23' KB to GL                                                                                                        |                                       |
|                                                                                                                                         |                                       |
| 12. Check Appropriate Box to Indicate N                                                                                                 | ature of Notice, Report or Other Data |
|                                                                                                                                         |                                       |
| NOTICE OF IN                                                                                                                            | SUBSEQUENT REPORT OF:                 |
| PERFORM REMEDIAL WORK INT TO PA                                                                                                         | REMEDIAL WORK ALTERING CASING         |
| TEMPORARILY ABANDON DRA ND                                                                                                              | COMMENCE DRILLING OPNS. P AND A       |
| DOWNHOLE COMMINGLE P&A R                                                                                                                | CASING/CEMENT JOB                     |
| CLOSED-LOOP SYSTEM                                                                                                                      |                                       |
| OTHER:                                                                                                                                  | OTHER:                                |
| 13. Describe proposed or completed operations. (Clearly state all pertinent details, and give pertinent dates, including estimated date |                                       |
| of starting any proposed work). SEE RULE 19.15.7.14 NMAC. For Multiple Completions: Attach wellbore diagram of                          |                                       |
| proposed completion or recompletion.                                                                                                    |                                       |
| 1. 3/7/18MIRU P&A Unit. Tagged CIBP @ 4,591'. Circulated 10# salt a                                                                     | ral mud                               |
| 2. 3/8/18Spot 100 sx Cl C (155') @ 4,591' – 4,436'. No tag required. (B.Salt @ 4575')                                                   |                                       |
| 3. 3/12/18Spot 265 sx Cl C @ 1,600'. Tagged TOC @ 1,178'. (T.Salt @ 1551'; Shoe @ 1240')                                                |                                       |
| 4. 3/12/18Spot 100 sx Cl C from 155' to surface.                                                                                        |                                       |
| 5. 3/13/18Cut wellhead off 3' BGL. Set BGL dry hole marker. Wellbore plugged & abandoned.                                               |                                       |
|                                                                                                                                         |                                       |
| Spud Date: Rig Release Da                                                                                                               | ate:                                  |
|                                                                                                                                         |                                       |
|                                                                                                                                         |                                       |
| I hereby certify that the information above is true and complete to the be                                                              | est of my knowledge and belief.       |
|                                                                                                                                         |                                       |
| SIGNATURE Rymie Slock TITLE Production Technologist DATE 3-14-18                                                                        |                                       |
| SIGNATURE K gmme SIGNATURE Production Technologist DATE 3-19-18                                                                         |                                       |
| Type or print name Ronnie Slack E-mail address: Ronnie.Slack@dvn.com PHONE: 405-552-4615                                                |                                       |
| Type or print name Ronnie Slack F-mail address: Ronnie Slack                                                                            |                                       |
|                                                                                                                                         |                                       |
| For State Use Only                                                                                                                      | @dvn.com PHONE: _405-552-4615         |
|                                                                                                                                         | @dvn.com PHONE: _405-552-4615         |