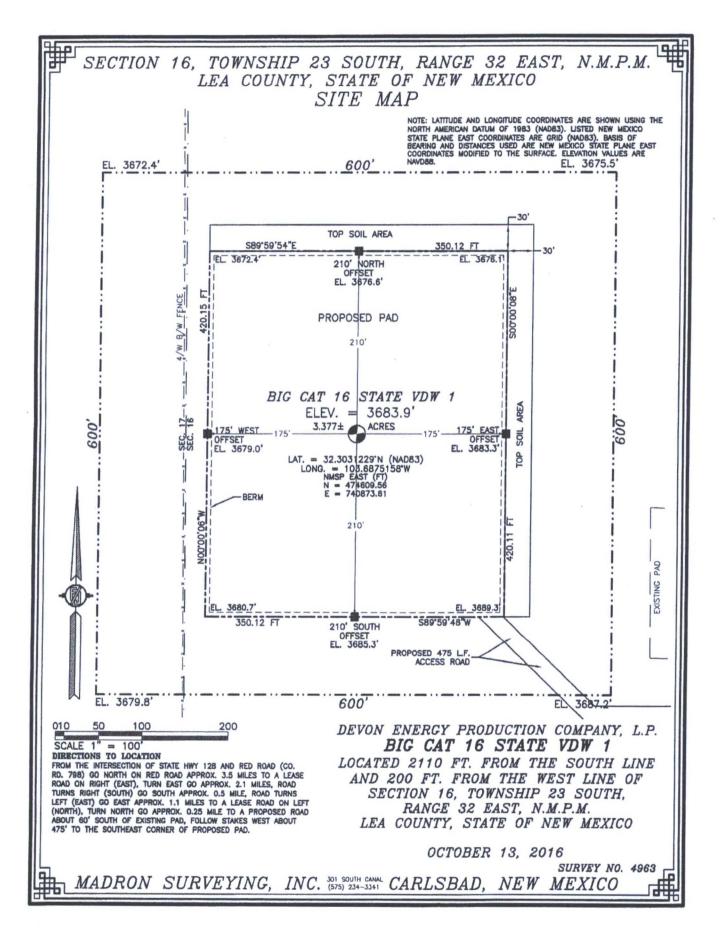

AMENDED REPORT

|                            |                        | W                            | VELL LO              | DCATI                                        | ON AND      | ACREAGE                | E DEDÌ     | CATION PL     | AT        |        |                          |  |
|----------------------------|------------------------|------------------------------|----------------------|----------------------------------------------|-------------|------------------------|------------|---------------|-----------|--------|--------------------------|--|
| API Number                 |                        |                              | -                    | <sup>2</sup> Pool C                          |             | <sup>3</sup> Pool Name |            |               |           |        |                          |  |
| 30-025-43475               |                        |                              | 5                    | 9821                                         | 0           | Stratagraphic          |            |               |           |        |                          |  |
| <sup>4</sup> Property Code |                        | <sup>5</sup> Property Name   |                      |                                              |             |                        |            |               |           |        | <sup>6</sup> Well Number |  |
| 30884                      |                        |                              | BIG CAT 16 STATE VDW |                                              |             |                        |            |               |           |        |                          |  |
| 'OGRID No.                 |                        |                              |                      | <sup>8</sup> Operator Name                   |             |                        |            |               |           |        | <sup>°</sup> Elevation   |  |
| 6137                       |                        |                              | DEV                  | <b>DEVON ENERGY PRODUCTION COMPANY, L.P.</b> |             |                        |            |               |           |        | 3683.9                   |  |
|                            |                        |                              |                      |                                              | 10 Surf     | ace Locatio            | on         |               |           |        |                          |  |
| UL or lot no.              | Section                | Township                     | Range                | Lot Idn                                      | Feet from   | the North/S            | South line | Feet from the | East/West | t line | County                   |  |
| L                          | 16                     | 23 S                         | 32 E                 |                                              | 2110        | SO                     | UTH        | 200           | WES       | Т      | LEA                      |  |
|                            |                        | and the second second second | " Bo                 | ttom H                                       | ole Locatio | n If Differ            | rent Fro   | m Surface     |           |        |                          |  |
| UL or lot no.              | Section                | Township                     | Range                | Lot Idn                                      | Feet from   | the North/S            | South line | Feet from the | East/West | t line | County                   |  |
|                            |                        |                              |                      |                                              |             |                        |            |               |           |        |                          |  |
| Dedicated Acres            | <sup>13</sup> Joint of | r Infill                     | Consolidation        | Code <sup>15</sup>                           | Order No.   |                        |            |               | <u></u>   |        |                          |  |