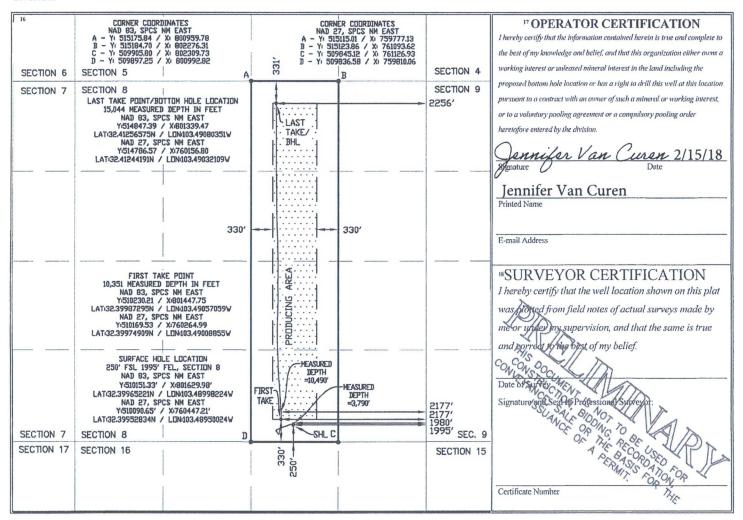

Revised August 1, 2011
Submit one copy to appropriate

District Office

Form C-102

MAR 212018

RECEIVED AMENDED REPORT

WELL LOCATION AND ACREAGE DEDICATION PLAT

| WIELD ECCENTIONALING MEMBERS DEDICATIONAL EAST |                            |                        |                        |                          |
|------------------------------------------------|----------------------------|------------------------|------------------------|--------------------------|
| API Number                                     |                            | <sup>2</sup> Pool Code | Pool Name              | NOC WEST                 |
| 30-025-43610                                   |                            | 28432                  | GRAMA RIDGE; BONE SPRI | NGS, WEST                |
| <sup>4</sup> Property Code                     | <sup>5</sup> Property Name |                        |                        | <sup>6</sup> Well Number |
| 316265                                         | GRAMA RIDGE STATE 8        |                        |                        | 5H                       |
| <sup>7</sup> OGRID No.                         | <sup>8</sup> Operator Name |                        |                        | <sup>9</sup> Elevation   |
| 372098                                         |                            | MARATH                 | ON OIL PERMIAN, LLC    | 3536                     |

<sup>10</sup> Surface Location UL or lot no. Feet from the East/West line Section Township Range Lot Idn North/South line Feet from the County 250 LEA 0 8 **T22S** R34E SOUTH 1995 EAST "Bottom Hole Location If Different From Surface UL or lot no. Lot Idn Feet from the North/South line Feet from the East/West line Section Township Range County T22S 8 **R34E** 331 NORTH 2256 EAST LEA 12 Dedicated Acres Joint or Infill <sup>14</sup> Consolidation Code 15 Order No. 160