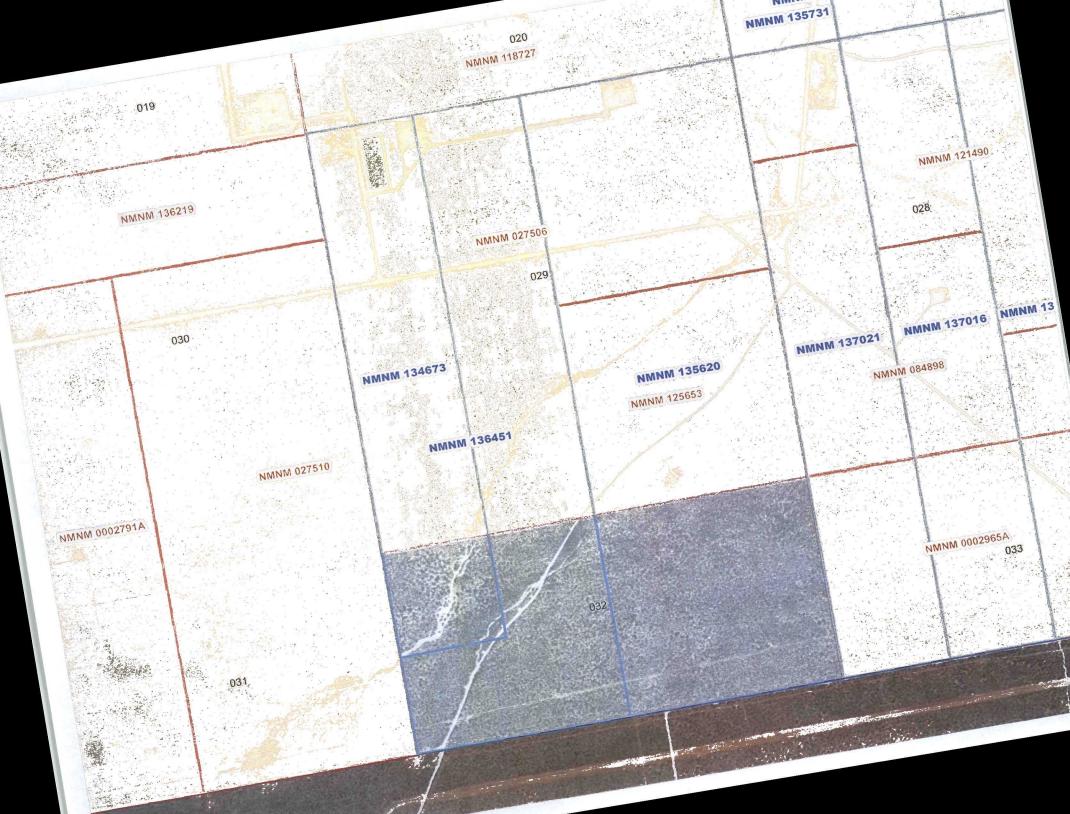

#### **Process and Flow Descriptions:**

The flow of production is shown in detail on the enclosed facility flow diagram and map which shows the lease boundaries, location of wells, and locations of the flow lines, facility, and gas sales meter. The commingling of this will not result in reduced royalty or improper measurement of production. The proposed commingling will reduce the surface facility footprint and overall emissions.

Chevron U.S.A. Inc. understands the requested approval will not constitute the granting of any right-ofway or construction rights not granted by the lease instrument.

A central tank battery is located in the SESE portion of Sect 19 T26S, R33E, on federal lease NM27506 in Lea County, New Mexico. The production from the nine wells will be routed to the Salado Draw 29 Central Tank Battery. After separation and allocation measurement, the oil, gas, and water will go to separate oil tanks, common water tanks, and gas compression or gas CDP located at edge of facility pad in the SESE of T26S, RR32E Section 19.