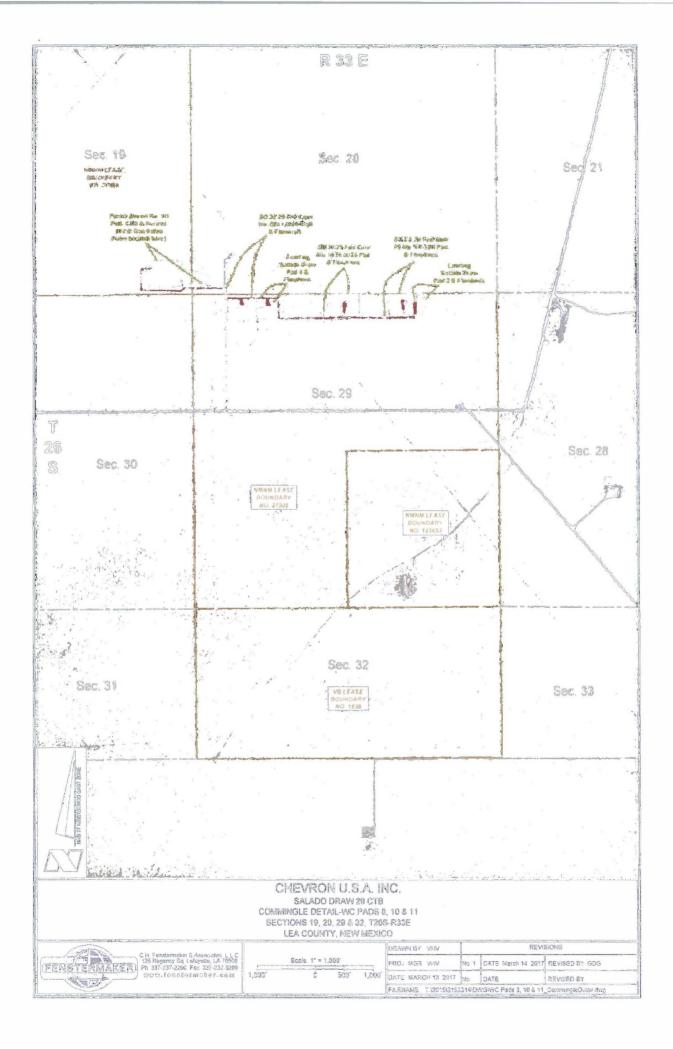

#### **Process and Flow Descriptions:**

The flow of production is shown in detail on the enclosed facility flow diagram and map which shows the lease boundaries, location of wells, and locations of the flow lines, facility, and gas sales meter. The commingling of this will not result in reduced royalty or improper measurement of production. The proposed commingling will reduce the surface facility footprint and overall emissions.

Chevron U.S.A. Inc. understands the requested approval will not constitute the granting of any right-ofway or construction rights not granted by the lease instrument.

A central tank battery is located in the SESE portion of Sect 19 T26S, R33E, on federal lease NM27506 in Lea County, New Mexico. The production from the nine wells will be routed to the Salado Draw 29 Central Tank Battery. After separation and allocation measurement, the oil, gas, and water will go to separate oil tanks, common water tanks, and gas compression or gas CDP located at edge of facility pad in the SESE of T26S, RR32E Section 19.