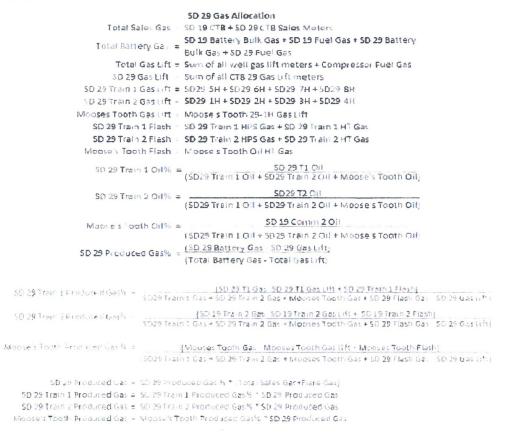

### Gas Allocation:

#### Salado Draw 29 -

Gas will be allocated to Train 1 and Train 2 on a daily basis based on a combination of each Train's bulk gas measurement and flash gas measurement. Bulk gas for each train will be continuously measured utilizing orifice meters fitted with EFM flow computers installed downstream of each Train's two-phase

separator and each area's share of bulk gas will be allocated based on a percentage of total bulk gas metered. Flash gas for each train will be measured utilizing an orifice meter fitted with EFM flow computer installed downstream of each Train's heater treater.

•Salado Draw Train 1 bulk gas allocation meter on the Salado Draw 29 CTB Train 1 two-phase separator consists of a Total Flow EFM (SN 2300250211).

•Salado Draw Train 2 bulk gas allocation meter on the Salado Draw 29 CTB Train 2 two-phase separator consists of a Total Flow EFM (\*SN TBD).

•Moose's Tooth 29-26-33 Fed Com #1H bulk gas allocation meter on the Moose's Tooth test separator consists of a Total Flow EFM (SN 150035020)

•Salado Draw Train 1 flash gas allocation meters on the Salado Draw 29 CTB Train 1 three-phase heated production vessel (SN 2300250210) and three-phase heater treater (SN 2300250212) each consist of a Total Flow EFM.

•Salado Draw Train 2 flash gas allocation meter on the Salado Draw 29 CTB Train 2 three-phase heated production vessel (SN TBD) and three-phase heater treater (SN TBD) each consist of a Total Flow EFM.

•Moose's Tooth 29-26-33 Fed Com #1H flash gas allocation meter on the Moose's Tooth heater treater consists of a Total Flow EFM (SN 2300250209)

#### Gas Lift:

Gas from Salado Draw 19 CTB and Salado Draw 29 CTB will be combined upstream of the Salado Draw 19 Compressor Station. Each CTB's gas will be continuously measured utilizing orifice meters fitted with EFM flow computers located at Salado Draw 19 CTB (SN 2300250229) and Salado Draw 29 CTB (SN 2300250228) prior to entering the Compressor Station suction. Gas will be utilized by the compressor station as needed for gas lift of wells in Sections 18, 19 and 29. Total gas lift volumes for each well will be measured through individual well gas lift orifice meters fitted with Total Flow EFM flow computers.

The total gas sales from these meters will be combined and allocation to the batteries will be conducted based on the following allocation methodology:

| SD 1                      | 9 Gas Allocation                                                                                              |
|---------------------------|---------------------------------------------------------------------------------------------------------------|
| Total Sales Gas =         | SD 19 DBM Meter + SD 29 DBM Muter +<br>Enterprise Meter + DCP Meter                                           |
| otal Battery Gal =        | SD 19 Battery Bulk Gas + SD 19 Fuel Gas + SD<br>29 Battery Bulk Gas + SD 29 Fuel Gas                          |
| Total GasLift -           | Sum of all well gas lift meters + Compresson<br>Fuel Gas                                                      |
| SD 19 Gas Lift =          | Sum of all C18 19 Gas Lift meters                                                                             |
| SO 19 Train   Gast ift    | SD 181H + 5D 182H + SD 191H + SD 192H                                                                         |
| SD 19 Train 2 Gas Lift -  | SD 183H + SD 184H + SD 185H + SD 186H+ SD<br>193H + 5E 194H- SD 195H + SD 196H + SD<br>197H + Porter Brown 1H |
| SD 19 Comm 1 Gastift =    | 5D 181H + 5D 182H                                                                                             |
| SD 19 Comm 2 Gastiff =    | SD 191H + 5D 192H                                                                                             |
| SD 19 Train 1 Flash -     | SD 19TI OIL 10 SD 19 Flash Gas                                                                                |
| SD IB Comm 1 Flash =      | SD 19 Comm 1 Out * SD 19 Train 1 Flesh                                                                        |
| SD 19 Comm 2 Flash +      | SD 19 Comm 2 00% * 5D 19 Train 2 Flash                                                                        |
| SD 19 Train 2 Flash -     | SD 19 T2 OIL %* SD 19 Flash Gas                                                                               |
| SD 15 Train 1 Oil% -      | SD 19 T1 Oil<br>(5D19 Trein 1 Oil + SD19 Train 3 Oil)                                                         |
| SD 19 Comm 1 Oil 5: =     | SD 19 Comm 1 OII                                                                                              |
| 50 19 Comm 1 0050 a       | (5019 Comm 1 Oil + SD19 Coem 2 O 4)                                                                           |
| SD 19 Comm 2 Oil 9 -      | SD 19 Commi 2 Oil                                                                                             |
| 30 15 15 15 111 2 51 50 5 | (SD19 Comm 1 OH + SD19 Comm 2 (0 1)                                                                           |
| 9010 Train 2 Oil% =       | 5D 19 T2 OH<br>(SD19 Tran 1 OH + SD19 Train 2 OH)                                                             |
| SCIL⇒Produced Gas% =      | (SD 15 Baltery Gas - SD 19 Gas Lift)<br>(Total Baltery Gas - Total Gas Lift)                                  |

| SE 19 Train   Produced Gasts -  | [5D 19 T1 Ges 5D 19 T1 Gas L ft 4 SD 19 Train 1 Flash_                 |
|---------------------------------|------------------------------------------------------------------------|
| St EF Harris Provided OBS 1     | (SD19 Trein 1 Ges + SD 19 Trein 2 Ges + SD 19 Flesh Ges SD 29 Gestift) |
| SD 1S Train 2 Produced Gasts =  | [SD 19 Train 2 Gas SD 19 Train 2 Gas Lift + SD 19 Train 2 Fiatr ]      |
| 20-12 March Miconrep 0324 4     | (SD18 Train 1 Gat + SD18 frain 1 Gat + SD19 Flath Gas SD 19 Gat (ifi)  |
|                                 | (5D 19 C1 Cas - 5D 19 C1 Cas Lift + 5D 15 C1 Flash)                    |
| 50 19 Comm 1 Produced Gas %     | (SD19 C3 Gas + SD C2 Gas + SD Train 1 Flash SD Train 1 Gas Lift.       |
| SD 18 CO N 2 Pro Loved Gas 7t - | (SD 19 C2 Gas - SD 19 C2 Gas Lift + 5D19 C2 Flash)                     |
| SDISCO & PRETACED ONS 1 -       | (5015 C) Get + 5019 C2 Gas + 5019 T3 Flast -50 Train 1 Gas Lift.       |
|                                 |                                                                        |
|                                 |                                                                        |

SD 19 Produced Gas = SD 19 Produced Gas <sup>6</sup> \*(13tal Sales Gas <sup>4</sup> Hiared Gas) SD 15 Train 1 Produced Gas = SD 19 Train 2 Produced Gas<sup>5</sup> \* SD 19 Produced Gas SD 19 Train 2 Produced Gas = SD 19 Train 2 Produced Gas<sup>6</sup> \* SD 19 Produced Gas SD 39 Comm 1 Produced Gas = SD 19 Comm 1 Produced Gas<sup>6</sup> \* SD 19 <sup>5</sup> Produced Gas SD 29 Comm 2 Produced Gas = SD 19 Comm 2 Produced Gas<sup>6</sup> \* SD 19 <sup>5</sup> Produced Gas