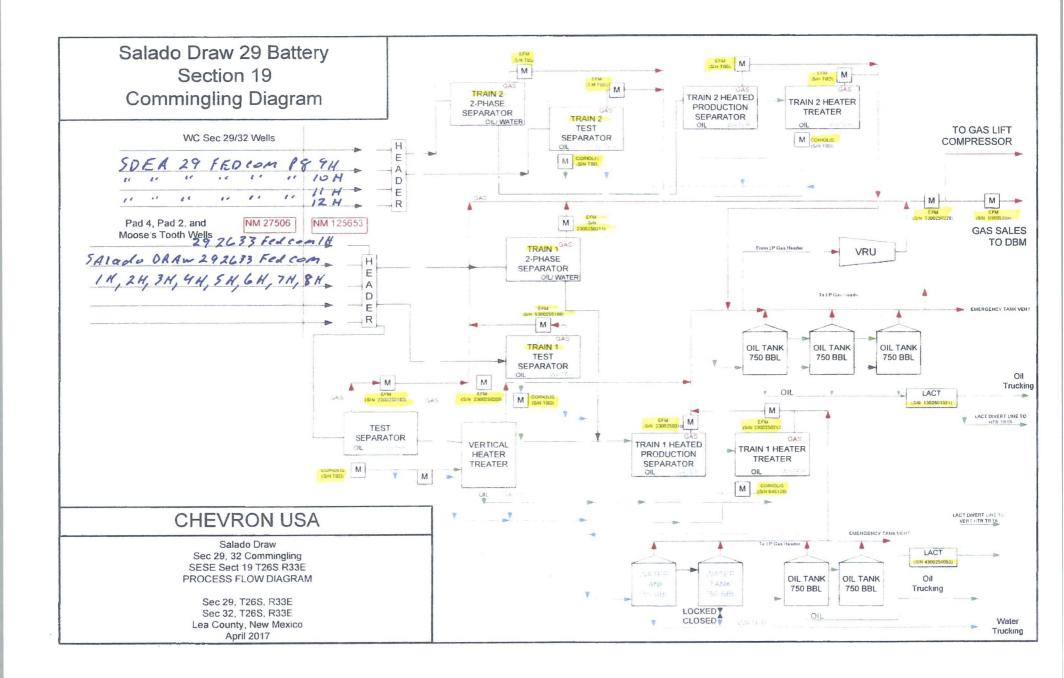

#### Oil & Gas metering:

The central tank battery (Salado Draw 29 Central Tank Battery – formerly Porter Brown Central Tank Battery) is located in the SESE portion of Sect 19 T26S, R33E. For gas, there will be a common central delivery point (CDP) gas sales with meter Gas Sales (DBM Gas SN 01605329) located on the northern pad edge of the Salado Draw 29 Central Tank Battery. The produced water will go to common water tanks on location and then to a new SWD station that will be located in the SWSW portion of Sect 13 T26S, R32E or third party disposal.

In order to meet all commingling requirements, the Salado Draw 29-26-33 Fed Com #1H, Salado Draw 29-26-33 Fed Com #2H, Salado Draw 29-26-33 Fed Com #3H, and Salado Draw 29-26-33 Fed Com #4H wells will produce through Train I as described below. Additionally, the Salado Draw 29-26-33 Fed Com #5H, Salado Draw 29-26-33 Fed Com #6H, Salado Draw 29-26-33 Fed Com #7H, and Salado Draw 29-26-33 Fed Com #8H wells will produce through Train I as described below.

The oil from the Salado Draw 29-26-33 Fed Com #1H-#4H wells will be continuously measured by a coriolis meter downstream of the train 1 heater treater (\*SN TBD). Gas from the Salado Draw 29-26-33 Fed Com #1H-#4H wells will be continuously measured through an orifice meter run with a Total Flow computer (\*SN TBD) on a 2-phase bulk separator. Flash gas will be measured downstream of each heater treater utilizing an orifice meter run with Total Flow computer (Train 1 Heated Production Separator SN: \*TBD; Train 1 Heater Treater SN: \*TBD). Each flash gas meter will be allocated directly to the Salado Draw 29-26-33 IH-4H communitization agreement. The oil from the Salado Draw 29-26-33 Fed Com #5H-#8H wells will be continuously measured by a coriolis meter downstream of the train 1 heater treater (\*SN TBD). Gas from the Salado Draw 29-26-33 Fed Com #5H-#8H wells will be continuously measured by a coriolis meter downstream of the train 1 heater treater (\*SN TBD). Gas from the Salado Draw 29-26-33 Fed Com #5H-#8H wells will be continuously measured by a coriolis meter downstream of the train 1 heater treater (\*SN TBD). Gas from the Salado Draw 29-26-33 Fed Com #5H-#8H wells will be continuously measured by a coriolis meter downstream of the train 1 heater treater (\*SN TBD). Gas from the Salado Draw 29-26-33 Fed Com #5H-#8H wells will be continuously measured by a coriolis meter downstream of the train 1 heater treater (\*SN TBD). Gas from the Salado Draw 29-26-33 Fed Com #5H-#8H wells will be continuously measured by a coriolis meter downstream of the train 1 heater treater (\*SN TBD). Gas from the Salado Draw 29-26-33 Fed Com #5H-#8H wells will be continuously measured through an orifice meter run with a Total Flow computer (\*SN TBD) on a 2-phase bulk separator. Flash gas will be measured downstream of each heater treater utilizing an orifice meter run with Total Flow computer (Train 1 Heated Production Separator SN: \*TBD; Train 1 Heater Treater SN: \*TBD).

Each flash gas meter will be allocated directly Salado Draw 29-26-33 Fed Com #5H-#8H communitization agreement.

After both train 1 and train 2 wells are metered at the heater treater, the oil will be commingled and sent to common oil tanks. The oil will then be sold through a common LACT unit (SN: 1302601521).

#### **Process and Flow Descriptions:**

The flow of production is shown in detail on the enclosed facility flow diagram and map which shows the lease boundaries, location of wells, and locations of the flow lines, facility, and gas sales meter. The commingling of this will not result in reduced royalty or improper measurement of production. The proposed commingling will reduce the surface facility footprint and overall emissions.

Chevron U.S.A. Inc. understands the requested approval will not constitute the granting of any right-ofway or construction rights not granted by the lease instrument.

A central tank battery is located in the SESE portion of Sect 19 T26S, R33E, on federal lease NM27506 in Lea County, New Mexico. The production from the nine wells will be routed to the Salado Draw 29 Central Tank Battery. After separation and allocation measurement, the oil, gas, and water will go to separate oil tanks, common water tanks, and gas compression or gas CDP located at edge of facility pad in the SESE of T26S, RR32E Section 19.