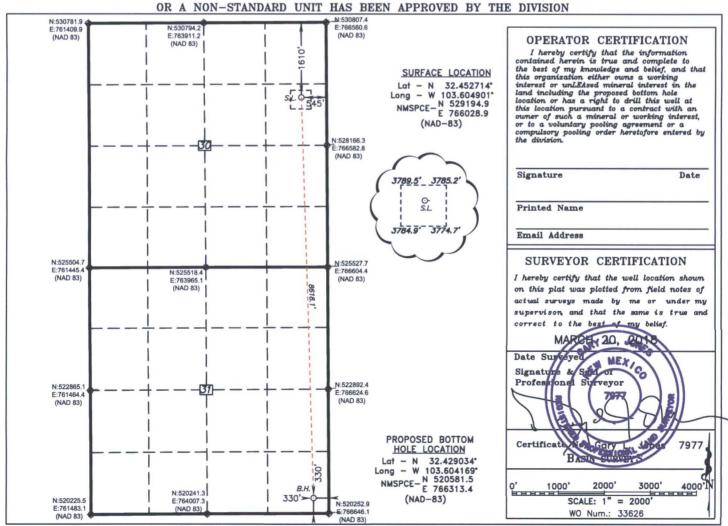

## WELL LOCATION AND ACREAGE DEDICATION PLAT

| 30-025-43627  |                         | Pool Code<br>98033 | Pool Name<br>WC-025 G-10 S2133280; WOLFCAMP |  |  |  |
|---------------|-------------------------|--------------------|---------------------------------------------|--|--|--|
| Property Code |                         | Property Name      |                                             |  |  |  |
| 319601        | 3/960/ DAGGER STATE COM |                    |                                             |  |  |  |
| OGRID No.     |                         | Elevation          |                                             |  |  |  |
| 372417        |                         | 3781'              |                                             |  |  |  |
|               |                         | Surfac             | ce Location                                 |  |  |  |

| L | 11 | 30 | 21 3 |      | ** , *  | 1010 | rent From Sur |     | EAST | LEA | J |
|---|----|----|------|------|---------|------|---------------|-----|------|-----|---|
| ı | н  | 30 | 21 S | 33 E | Lot Idn | 1610 | NORTH         | 545 | EAST | LEA |   |

| UL or lot No.   | Section  | Township    | Range       | Lot Idn | Feet from the | SOUTH/South line | Feet from the | East/West line | County |
|-----------------|----------|-------------|-------------|---------|---------------|------------------|---------------|----------------|--------|
| AP              | 31       | 21 S        | 33 E        |         | 330           | SOUTH            | 330           | EAST           | LEA    |
| Dedicated Acres | Joint of | r Infill Co | nsolidation | Code Or | der No.       |                  |               |                |        |
|                 |          |             |             |         |               |                  |               |                |        |