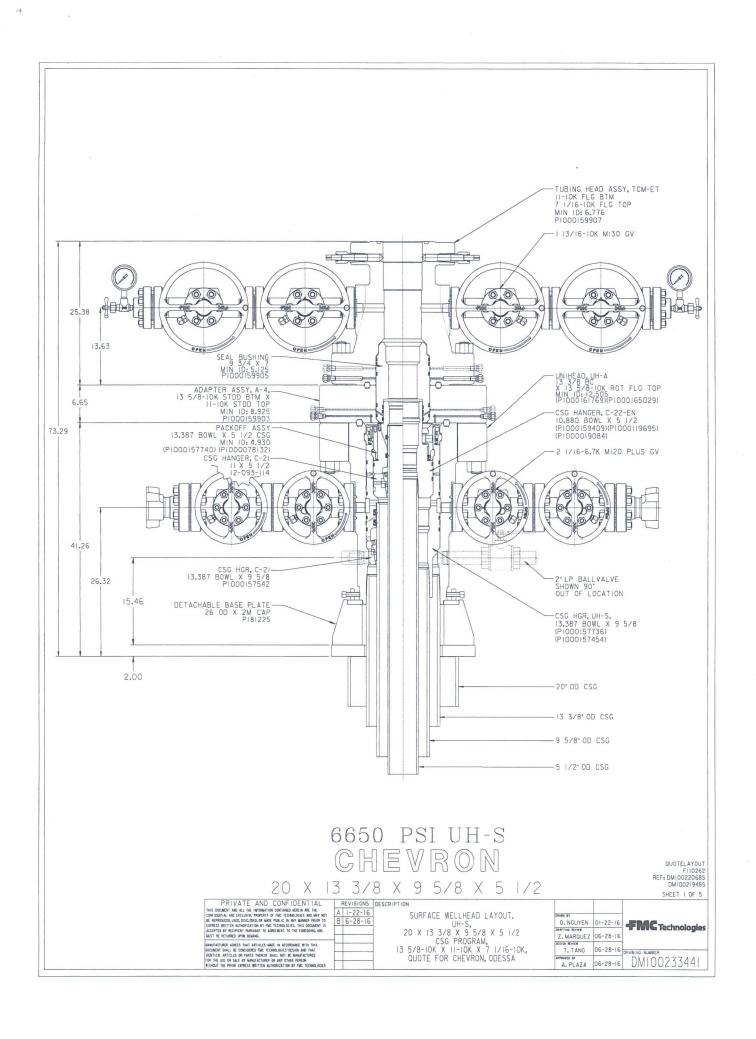

| ubandonoa wo                                                                                                                                                                                                                                                                                   | 000 101111 0 100 0 (711 2) 101 011                                                                          | on proposator                                                                                                  |                                                 |                                                                                               |                                                                 |  |  |
|------------------------------------------------------------------------------------------------------------------------------------------------------------------------------------------------------------------------------------------------------------------------------------------------|-------------------------------------------------------------------------------------------------------------|----------------------------------------------------------------------------------------------------------------|-------------------------------------------------|-----------------------------------------------------------------------------------------------|-----------------------------------------------------------------|--|--|
| SUBMIT IN                                                                                                                                                                                                                                                                                      | 7. If Unit or CA/Agreement, Name and/or No.                                                                 |                                                                                                                |                                                 |                                                                                               |                                                                 |  |  |
| Type of Well                                                                                                                                                                                                                                                                                   |                                                                                                             |                                                                                                                | 8. Well Name and No.<br>SD EA 18 19 FED P14 13H |                                                                                               |                                                                 |  |  |
| Name of Operator     CHEVRON USA INCORPORA                                                                                                                                                                                                                                                     | Contact: LAURA  <br>ATED E-Mail: LBECERRA@CHEV                                                              |                                                                                                                |                                                 | 9. API Well No.<br>30-025-44133-00-X1                                                         |                                                                 |  |  |
| 3a. Address<br>6301 DEAUVILLE BLVD<br>MIDLAND, TX 79706                                                                                                                                                                                                                                        |                                                                                                             | ne No. (include area code)<br>32-687-7665                                                                      |                                                 | 10. Field and Pool or Exploratory Area<br>WC025G09S263327G-UP WOLFCAMP                        |                                                                 |  |  |
| 4. Location of Well (Footage, Sec., T                                                                                                                                                                                                                                                          | ., R., M., or Survey Description)                                                                           |                                                                                                                |                                                 | 11. County or Parish, S                                                                       | tate                                                            |  |  |
| Sec 18 T26S R33E NWNE 45 32.049534 N Lat, 103.611160                                                                                                                                                                                                                                           |                                                                                                             |                                                                                                                |                                                 | LEA COUNTY, NM                                                                                |                                                                 |  |  |
| 12. CHECK THE AI                                                                                                                                                                                                                                                                               | PPROPRIATE BOX(ES) TO IND                                                                                   | ICATE NATURE OF                                                                                                | NOTICE,                                         | REPORT, OR OTH                                                                                | ER DATA                                                         |  |  |
| TYPE OF SUBMISSION                                                                                                                                                                                                                                                                             |                                                                                                             | TYPE OF                                                                                                        | ACTION                                          |                                                                                               |                                                                 |  |  |
| Notice of Intent     ■                                                                                                                                                                                                                                                                         | ☐ Acidize ☐                                                                                                 | ] Deepen                                                                                                       | ☐ Producti                                      | on (Start/Resume)                                                                             | ■ Water Shut-Off                                                |  |  |
|                                                                                                                                                                                                                                                                                                | ☐ Alter Casing ☐                                                                                            | Hydraulic Fracturing                                                                                           | ☐ Reclama                                       | ation                                                                                         | ■ Well Integrity                                                |  |  |
| ☐ Subsequent Report                                                                                                                                                                                                                                                                            | ☐ Casing Repair ☐                                                                                           | New Construction                                                                                               | ☐ Recomplete                                    |                                                                                               | Other Other                                                     |  |  |
| ☐ Final Abandonment Notice                                                                                                                                                                                                                                                                     | ☐ Change Plans                                                                                              | Plug and Abandon                                                                                               | ☐ Tempora                                       | arily Abandon                                                                                 | Change to Original A                                            |  |  |
|                                                                                                                                                                                                                                                                                                | Convert to Injection                                                                                        | Plug Back                                                                                                      | □ Water Disposal                                |                                                                                               |                                                                 |  |  |
| Attach the Bond under which the wo following completion of the involved testing has been completed. Final Al determined that the site is ready for following a variance surface casing.  Cement surface casing N/U and test BOPE Subsequent report and testing Attached you will find the well | to the original APD to use FMC T g details will be submitted within 36 head schematics, installation man    | No. on file with BLM/BIA nultiple completion or reco ter all requirements, including technologies UH-S Un days | Required submpletion in a ring reclamation      | sequent reports must be a<br>new interval, a Form 3166<br>n, have been completed an<br>ead on | filed within 30 days -4 must be filed once and the operator has |  |  |
| 14. I hereby certify that the foregoing is                                                                                                                                                                                                                                                     | s true and correct.  Electronic Submission #403293 v For CHEVRON USA INC nmitted to AFMSS for processing by | CORPORATED, sent to                                                                                            | the Hobbs                                       |                                                                                               |                                                                 |  |  |
| Name (Printed/Typed) LAURA B                                                                                                                                                                                                                                                                   | ECERRA                                                                                                      | Title PERMIT                                                                                                   | TING SPEC                                       | CIALIST                                                                                       |                                                                 |  |  |
| Signature (Electronic                                                                                                                                                                                                                                                                          | Submission)                                                                                                 | Date 02/05/20                                                                                                  | )18                                             |                                                                                               |                                                                 |  |  |
|                                                                                                                                                                                                                                                                                                | THIS SPACE FOR FED                                                                                          | ERAL OR STATE                                                                                                  | OFFICE US                                       | SE                                                                                            |                                                                 |  |  |
| Approved By ZOTA STEVENS                                                                                                                                                                                                                                                                       |                                                                                                             | TitlePETROLE                                                                                                   | IM ENGINE                                       | ED.                                                                                           | Date 03/19/2018                                                 |  |  |
| Approved By ZOTA STEVENS<br>Conditions of approval, if any, are attache                                                                                                                                                                                                                        | 1                                                                                                           | DIVI LINGINE                                                                                                   |                                                 | 200 00/19/2010                                                                                |                                                                 |  |  |
| certify that the applicant holds legal or eq                                                                                                                                                                                                                                                   |                                                                                                             |                                                                                                                |                                                 |                                                                                               |                                                                 |  |  |