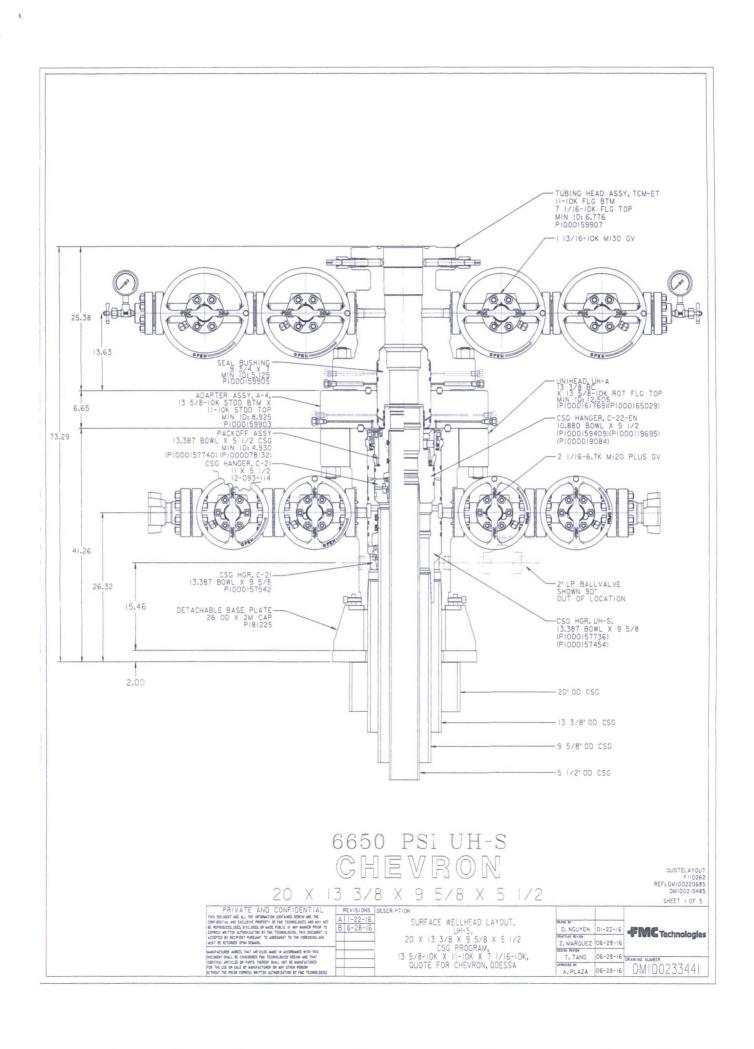

We are requesting a variance to the original APD to use FMC Technologies UH-S Unihead wellhead on surface casing.

After surface casing is cemented we will N/U and test BOPE. Subsequent report and testing details will be submitted within 30 days

Attached you will find the wellhead schematics, installation manual on file with BLM office.