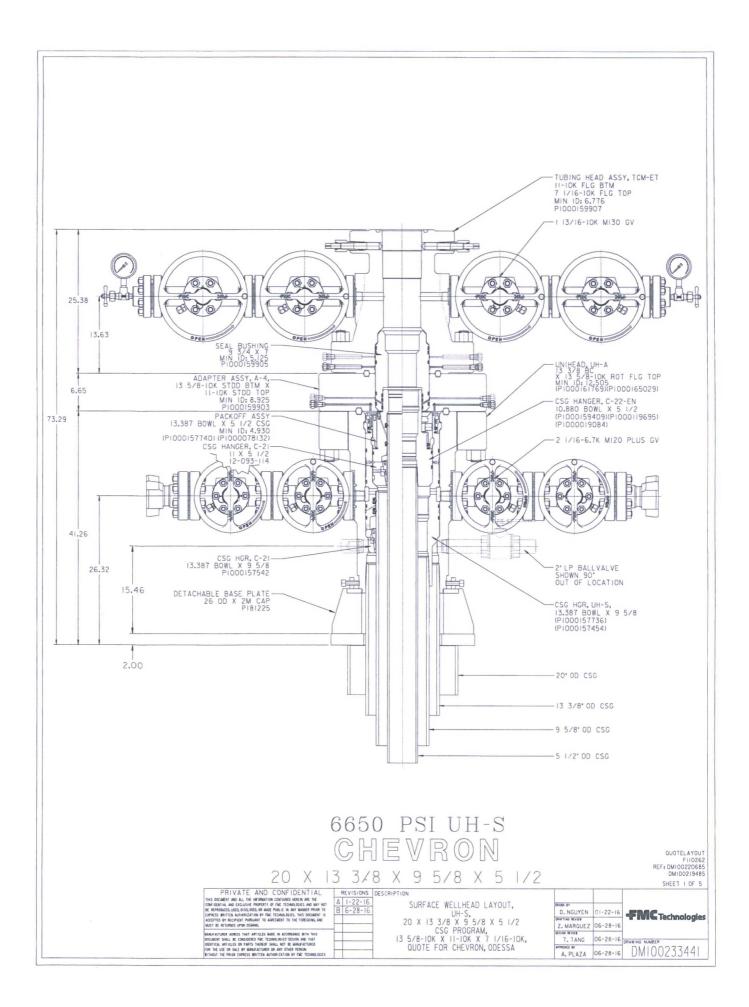

| Form 3160-5<br>(June 2015) DE<br>BU<br>SUNDRY<br>Do not use this<br>abandoned we                                                                                                                                                                                                                                                                                                                                              |                                               | FORM APPROVED<br>OMB NO. 1004-0137<br>Expires: January 31, 2018<br>5. Lease Serial No.<br>NMNM132070<br>SOCOIf Indian, Allottee or Tribe Name |                                         |                                                                        |                                             |                  |                           |
|-------------------------------------------------------------------------------------------------------------------------------------------------------------------------------------------------------------------------------------------------------------------------------------------------------------------------------------------------------------------------------------------------------------------------------|-----------------------------------------------|-----------------------------------------------------------------------------------------------------------------------------------------------|-----------------------------------------|------------------------------------------------------------------------|---------------------------------------------|------------------|---------------------------|
| SUBMIT IN TRIPLICATE - Other instructions on page 2                                                                                                                                                                                                                                                                                                                                                                           |                                               |                                                                                                                                               |                                         |                                                                        | 7. If Unit or CA/Agreement, Name and/or No. |                  |                           |
| 1. Type of Well<br>Soli Well Gas Well Oth                                                                                                                                                                                                                                                                                                                                                                                     |                                               | EIVED                                                                                                                                         |                                         |                                                                        |                                             |                  |                           |
| 2. Name of Operator<br>CHEVRON USA INCORPORA                                                                                                                                                                                                                                                                                                                                                                                  | RRA 9. API Well No.<br>COM 30-025-44089-00-X1 |                                                                                                                                               |                                         |                                                                        |                                             |                  |                           |
|                                                                                                                                                                                                                                                                                                                                                                                                                               |                                               |                                                                                                                                               | (include area code)<br>7-7665           | 10. Field and Pool or Exploratory Area<br>WC025G09S263327G-UP WOLFCAMP |                                             |                  |                           |
| 4. Location of Well (Footage, Sec., T., R., M., or Survey Description)                                                                                                                                                                                                                                                                                                                                                        |                                               |                                                                                                                                               |                                         |                                                                        | 11. County or Parish, S                     | State            |                           |
| Sec 18 T26S R33E NENE 45<br>32.049538 N Lat, 103.605919                                                                                                                                                                                                                                                                                                                                                                       | (                                             |                                                                                                                                               |                                         | LEA COUNTY, NM                                                         |                                             |                  |                           |
| 12. CHECK THE AI                                                                                                                                                                                                                                                                                                                                                                                                              | PPROPRIATE BOX(ES)                            | TO INDICA                                                                                                                                     | TE NATURE O                             | F NOTICE,                                                              | , REPORT, OR OTH                            | IER D            | ATA                       |
| TYPE OF SUBMISSION                                                                                                                                                                                                                                                                                                                                                                                                            | TYPE OF ACTION                                |                                                                                                                                               |                                         |                                                                        |                                             |                  |                           |
| Notice of Intent                                                                                                                                                                                                                                                                                                                                                                                                              | Acidize                                       |                                                                                                                                               | epen 🗖 Produ                            |                                                                        | tion (Start/Resume)                         | OW               | ater Shut-Off             |
|                                                                                                                                                                                                                                                                                                                                                                                                                               | □ Alter Casing                                | 🗖 Hyd                                                                                                                                         | raulic Fracturing                       | 🗖 Reclam                                                               | nation                                      | ation 🖸 Well Int |                           |
| Subsequent Report                                                                                                                                                                                                                                                                                                                                                                                                             | Casing Repair                                 | _                                                                                                                                             | Construction                            | Recom                                                                  | lecomplete                                  |                  | ther<br>nge to Original A |
| Final Abandonment Notice                                                                                                                                                                                                                                                                                                                                                                                                      | Change Plans                                  | Plug Plug Plug                                                                                                                                | and Abandon                             | Temporarily Abandon Water Disposal                                     |                                             | PD               | ige to Original A         |
| determined that the site is ready for final inspection.<br>We are requesting a variance to the original APD to use FMC Technologies UH-S Unihead wellhead on<br>surface casing.<br>After surface casing is cemented we will N/U and test BOPE.<br>Subsequent report and testing details will be submitted within 30 days<br>Attached you will find the wellhead schematics, installation manual on file with Coccos Bob Hobbs |                                               |                                                                                                                                               |                                         |                                                                        |                                             |                  |                           |
| 14. I hereby certify that the foregoing is                                                                                                                                                                                                                                                                                                                                                                                    | s true and correct.                           |                                                                                                                                               |                                         |                                                                        | 2                                           |                  |                           |
| Electronic Submission #403080 verified by the BLM Well Information System<br>For CHEVRON USA INCORPORATED, sent to the Hobbs<br>Committed to AFMSS for processing by PRISCILLA PEREZ on 02/05/2018 (18PP0605SE)                                                                                                                                                                                                               |                                               |                                                                                                                                               |                                         |                                                                        |                                             |                  |                           |
| Name(Printed/Typed) LAURA B                                                                                                                                                                                                                                                                                                                                                                                                   | Title PERMITTING SPECIALIST                   |                                                                                                                                               |                                         |                                                                        |                                             |                  |                           |
|                                                                                                                                                                                                                                                                                                                                                                                                                               |                                               |                                                                                                                                               | Date 02/01/2018                         |                                                                        |                                             |                  |                           |
| Signature (Electronic Submission) Date 02/01/2018 THIS SPACE FOR FEDERAL OR STATE OFFICE USE                                                                                                                                                                                                                                                                                                                                  |                                               |                                                                                                                                               |                                         |                                                                        |                                             |                  |                           |
|                                                                                                                                                                                                                                                                                                                                                                                                                               |                                               |                                                                                                                                               |                                         |                                                                        |                                             |                  |                           |
| Approved By ZOTA STEVENS                                                                                                                                                                                                                                                                                                                                                                                                      |                                               |                                                                                                                                               | TitlePETROLEUM ENGINEER Date 03/19/2018 |                                                                        |                                             |                  |                           |
| Conditions of approval, if any, are attached<br>certify that the applicant holds legal or equivalent which would entitle the applicant to condu-                                                                                                                                                                                                                                                                              | Office Hobbs                                  |                                                                                                                                               |                                         |                                                                        |                                             |                  |                           |
| Title 18 U.S.C. Section 1001 and Title 43 U.S.C. Section 1212, make it a crime for any person knowingly and willfully to make to any department or agency of the United States any false, fictitious or fraudulent statements or representations as to any matter within its jurisdiction.                                                                                                                                    |                                               |                                                                                                                                               |                                         |                                                                        |                                             |                  |                           |
| (Instructions on page 2) <b>** BLM REV</b>                                                                                                                                                                                                                                                                                                                                                                                    | ISED ** BLM REVISE                            | D ** BLM RE                                                                                                                                   | EVISED ** BLN                           | I REVISEI                                                              | D ** BLM REVISEI                            | D **             | 12                        |