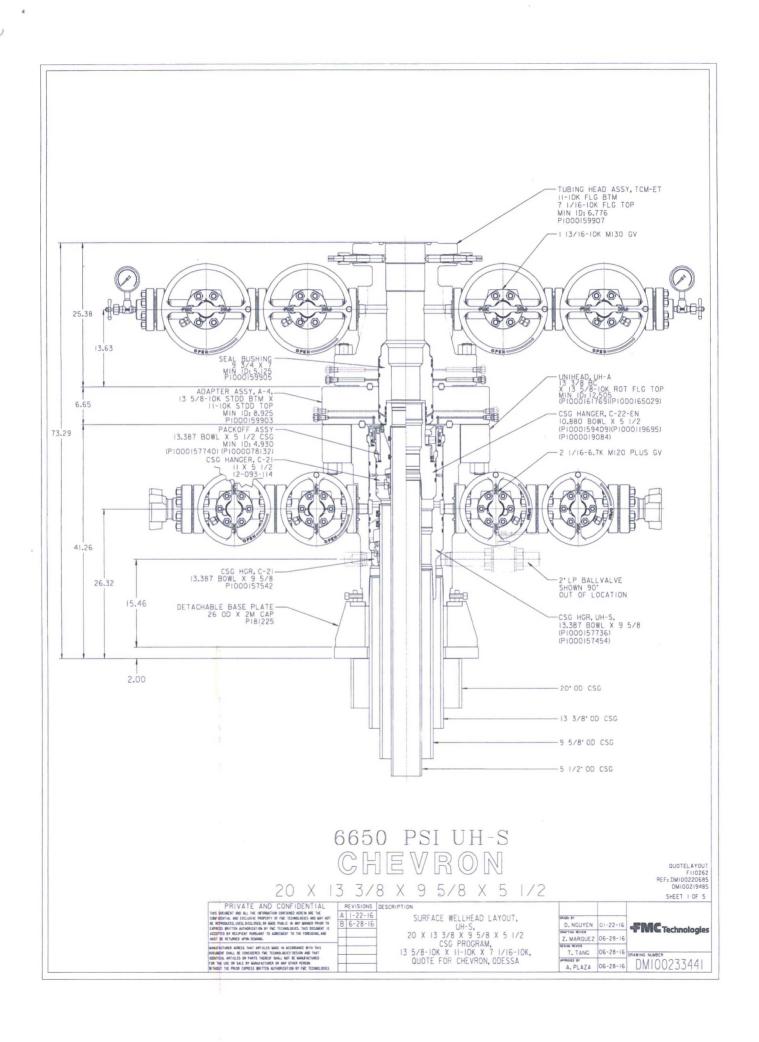

| abandoned wel                                                                                                                                                                                                                                                                                                                                                                                                                                                                                                                                                                                                                                                                                                                                                                                                                                                                                                                                                                                                                                                                                                                                                                                                                                                                                                                                                                                                                                                                                                                                                                                                                                                                                                                                                                                                                                                                                                                                                                                                                                                                                                                  | I. Use form 3160-3 (APD) f       | or such pr                    | HORR                                               | COCH                                                                 | 6. If Indian, Allottee or  | Tribe I          | Name              |  |  |  |
|--------------------------------------------------------------------------------------------------------------------------------------------------------------------------------------------------------------------------------------------------------------------------------------------------------------------------------------------------------------------------------------------------------------------------------------------------------------------------------------------------------------------------------------------------------------------------------------------------------------------------------------------------------------------------------------------------------------------------------------------------------------------------------------------------------------------------------------------------------------------------------------------------------------------------------------------------------------------------------------------------------------------------------------------------------------------------------------------------------------------------------------------------------------------------------------------------------------------------------------------------------------------------------------------------------------------------------------------------------------------------------------------------------------------------------------------------------------------------------------------------------------------------------------------------------------------------------------------------------------------------------------------------------------------------------------------------------------------------------------------------------------------------------------------------------------------------------------------------------------------------------------------------------------------------------------------------------------------------------------------------------------------------------------------------------------------------------------------------------------------------------|----------------------------------|-------------------------------|----------------------------------------------------|----------------------------------------------------------------------|----------------------------|------------------|-------------------|--|--|--|
|                                                                                                                                                                                                                                                                                                                                                                                                                                                                                                                                                                                                                                                                                                                                                                                                                                                                                                                                                                                                                                                                                                                                                                                                                                                                                                                                                                                                                                                                                                                                                                                                                                                                                                                                                                                                                                                                                                                                                                                                                                                                                                                                | RIPLICATE - Other instruc        |                               | age 2                                              |                                                                      | 7. If Unit or CA/Agreen    | nent, N          | Name and/or No.   |  |  |  |
| Type of Well     ☐ Gas Well ☐ Oth                                                                                                                                                                                                                                                                                                                                                                                                                                                                                                                                                                                                                                                                                                                                                                                                                                                                                                                                                                                                                                                                                                                                                                                                                                                                                                                                                                                                                                                                                                                                                                                                                                                                                                                                                                                                                                                                                                                                                                                                                                                                                              | MAR 2 2                          | 2018                          | 8. Well Name and No.<br>SD EA 18 19 FED COM P13 8H |                                                                      |                            |                  |                   |  |  |  |
| Name of Operator     CHEVRON USA INCORPORA                                                                                                                                                                                                                                                                                                                                                                                                                                                                                                                                                                                                                                                                                                                                                                                                                                                                                                                                                                                                                                                                                                                                                                                                                                                                                                                                                                                                                                                                                                                                                                                                                                                                                                                                                                                                                                                                                                                                                                                                                                                                                     | Contact: LAI                     | RRAECE                        | VED                                                | 9. API Well No.<br>30-025-44113-00-X1                                |                            |                  |                   |  |  |  |
| 3a. Address<br>6301 DEAUVILLE BLVD<br>MIDLAND, TX 79706                                                                                                                                                                                                                                                                                                                                                                                                                                                                                                                                                                                                                                                                                                                                                                                                                                                                                                                                                                                                                                                                                                                                                                                                                                                                                                                                                                                                                                                                                                                                                                                                                                                                                                                                                                                                                                                                                                                                                                                                                                                                        | o. Phone No.<br>h: 432-687       | (include area code)<br>7-7665 |                                                    | 10. Field and Pool or Exploratory Area<br>WC025G09S263327G-UP WOLFCA |                            |                  |                   |  |  |  |
| 4. Location of Well (Footage, Sec., T.                                                                                                                                                                                                                                                                                                                                                                                                                                                                                                                                                                                                                                                                                                                                                                                                                                                                                                                                                                                                                                                                                                                                                                                                                                                                                                                                                                                                                                                                                                                                                                                                                                                                                                                                                                                                                                                                                                                                                                                                                                                                                         | , R., M., or Survey Description) |                               |                                                    | 11. County or Parish, St                                             | tate                       |                  |                   |  |  |  |
| Sec 18 T26S R33E 455FNL 1<br>32.049530 N Lat, 103.616096                                                                                                                                                                                                                                                                                                                                                                                                                                                                                                                                                                                                                                                                                                                                                                                                                                                                                                                                                                                                                                                                                                                                                                                                                                                                                                                                                                                                                                                                                                                                                                                                                                                                                                                                                                                                                                                                                                                                                                                                                                                                       |                                  |                               | LEA COUNTY, NM                                     |                                                                      |                            |                  |                   |  |  |  |
| 12. CHECK THE AF                                                                                                                                                                                                                                                                                                                                                                                                                                                                                                                                                                                                                                                                                                                                                                                                                                                                                                                                                                                                                                                                                                                                                                                                                                                                                                                                                                                                                                                                                                                                                                                                                                                                                                                                                                                                                                                                                                                                                                                                                                                                                                               | PPROPRIATE BOX(ES) TO            | INDICAT                       | E NATURE O                                         | F NOTICE,                                                            | REPORT, OR OTH             | ER D             | ATA               |  |  |  |
| TYPE OF SUBMISSION                                                                                                                                                                                                                                                                                                                                                                                                                                                                                                                                                                                                                                                                                                                                                                                                                                                                                                                                                                                                                                                                                                                                                                                                                                                                                                                                                                                                                                                                                                                                                                                                                                                                                                                                                                                                                                                                                                                                                                                                                                                                                                             |                                  |                               | TYPE OF                                            | ACTION                                                               |                            |                  |                   |  |  |  |
| Notice of Intent                                                                                                                                                                                                                                                                                                                                                                                                                                                                                                                                                                                                                                                                                                                                                                                                                                                                                                                                                                                                                                                                                                                                                                                                                                                                                                                                                                                                                                                                                                                                                                                                                                                                                                                                                                                                                                                                                                                                                                                                                                                                                                               | ☐ Acidize ☐ Dec                  |                               | pen Product                                        |                                                                      | tion (Start/Resume)        |                  | ☐ Water Shut-Off  |  |  |  |
| _                                                                                                                                                                                                                                                                                                                                                                                                                                                                                                                                                                                                                                                                                                                                                                                                                                                                                                                                                                                                                                                                                                                                                                                                                                                                                                                                                                                                                                                                                                                                                                                                                                                                                                                                                                                                                                                                                                                                                                                                                                                                                                                              | ☐ Alter Casing                   | □ Hydr                        | aulic Fracturing                                   | ☐ Reclam                                                             | ation                      | ■ Well Integrity |                   |  |  |  |
| ☐ Subsequent Report                                                                                                                                                                                                                                                                                                                                                                                                                                                                                                                                                                                                                                                                                                                                                                                                                                                                                                                                                                                                                                                                                                                                                                                                                                                                                                                                                                                                                                                                                                                                                                                                                                                                                                                                                                                                                                                                                                                                                                                                                                                                                                            | □ Casing Repair                  | □ New                         | Construction                                       | ☐ Recomp                                                             | olete                      | Other            |                   |  |  |  |
| ☐ Final Abandonment Notice                                                                                                                                                                                                                                                                                                                                                                                                                                                                                                                                                                                                                                                                                                                                                                                                                                                                                                                                                                                                                                                                                                                                                                                                                                                                                                                                                                                                                                                                                                                                                                                                                                                                                                                                                                                                                                                                                                                                                                                                                                                                                                     | ☐ Change Plans                   | Plug                          | and Abandon                                        | ☐ Tempor                                                             | arily Abandon              | Cha              | nge to Original A |  |  |  |
|                                                                                                                                                                                                                                                                                                                                                                                                                                                                                                                                                                                                                                                                                                                                                                                                                                                                                                                                                                                                                                                                                                                                                                                                                                                                                                                                                                                                                                                                                                                                                                                                                                                                                                                                                                                                                                                                                                                                                                                                                                                                                                                                | ☐ Convert to Injection           | ☐ Plug                        | Back                                               | ☐ Water I                                                            | Disposal                   | 10               |                   |  |  |  |
| Attach the Bond under which the work will be performed or provide the Bond No. on file with BLM/BIA. Required subsequent reports must be filed within 30 days following completion of the involved operations. If the operation results in a multiple completion or recompletion in a new interval, a Form 3160-4 must be filed once testing has been completed. Final Abandonment Notices must be filed only after all requirements, including reclamation, have been completed and the operator has determined that the site is ready for final inspection.  We are requesting a variance to the original APD to use FMC Technologies UH-S Unihead wellhead on surface casing.  Cement surface casing N/U and test BOPE Subsequent report and testing details will be submitted within 30 days  Attached you will find the wellhead schematics, installation manual on file with BLM office.  Carisback Technologies  Carisb |                                  |                               |                                                    |                                                                      |                            |                  |                   |  |  |  |
| 14. I hereby certify that the foregoing is true and correct.  Electronic Submission #403330 verified by the BLM Well Information System  For CHEVRON USA INCORPORATED, sent to the Hobbs  Committed to AFMSS for processing by PRISCILLA PEREZ on 02/06/2018 (18PP0621SE)                                                                                                                                                                                                                                                                                                                                                                                                                                                                                                                                                                                                                                                                                                                                                                                                                                                                                                                                                                                                                                                                                                                                                                                                                                                                                                                                                                                                                                                                                                                                                                                                                                                                                                                                                                                                                                                      |                                  |                               |                                                    |                                                                      |                            |                  |                   |  |  |  |
| Name (Printed/Typed) LAURA B                                                                                                                                                                                                                                                                                                                                                                                                                                                                                                                                                                                                                                                                                                                                                                                                                                                                                                                                                                                                                                                                                                                                                                                                                                                                                                                                                                                                                                                                                                                                                                                                                                                                                                                                                                                                                                                                                                                                                                                                                                                                                                   |                                  | Title PERMITTING SPECIALIST   |                                                    |                                                                      |                            |                  |                   |  |  |  |
| Signature (Electronic S                                                                                                                                                                                                                                                                                                                                                                                                                                                                                                                                                                                                                                                                                                                                                                                                                                                                                                                                                                                                                                                                                                                                                                                                                                                                                                                                                                                                                                                                                                                                                                                                                                                                                                                                                                                                                                                                                                                                                                                                                                                                                                        | Submission)                      | Date 02/05/2018               |                                                    |                                                                      |                            |                  |                   |  |  |  |
|                                                                                                                                                                                                                                                                                                                                                                                                                                                                                                                                                                                                                                                                                                                                                                                                                                                                                                                                                                                                                                                                                                                                                                                                                                                                                                                                                                                                                                                                                                                                                                                                                                                                                                                                                                                                                                                                                                                                                                                                                                                                                                                                | THIS SPACE FOR                   | FEDERA                        | L OR STATE                                         | OFFICE U                                                             | SE                         |                  |                   |  |  |  |
| Approved By ZOTA STEVENS                                                                                                                                                                                                                                                                                                                                                                                                                                                                                                                                                                                                                                                                                                                                                                                                                                                                                                                                                                                                                                                                                                                                                                                                                                                                                                                                                                                                                                                                                                                                                                                                                                                                                                                                                                                                                                                                                                                                                                                                                                                                                                       |                                  |                               | TitlePETROLE                                       | UM ENGIN                                                             | EER                        |                  | Date 03/19/2018   |  |  |  |
| Conditions of approval, if any, are attache certify that the applicant holds legal or equivalent would entitle the applicant to conduct the applicant the applicant to conduct the applicant to conduct the applicant the applic | Office Hobbs                     |                               |                                                    |                                                                      |                            |                  |                   |  |  |  |
| Title 18 U.S.C. Section 1001 and Title 43<br>States any false, fictitious or fraudulent                                                                                                                                                                                                                                                                                                                                                                                                                                                                                                                                                                                                                                                                                                                                                                                                                                                                                                                                                                                                                                                                                                                                                                                                                                                                                                                                                                                                                                                                                                                                                                                                                                                                                                                                                                                                                                                                                                                                                                                                                                        |                                  |                               |                                                    | willfully to m                                                       | ake to any department or a | agency           | of the United     |  |  |  |