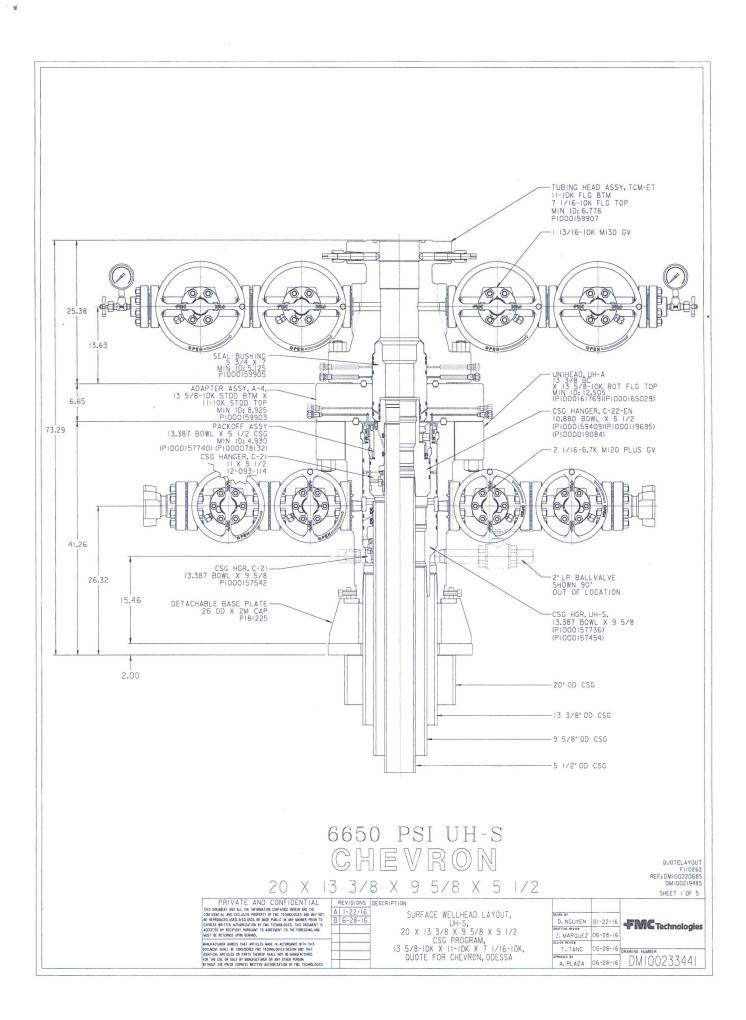

| Form 3160-5<br>(June 2015) UNITED STATES<br>DEPARTMENT OF THE INTERIOR<br>BUREAU OF LAND MANAGEMENT<br>SUNDRY NOTICES AND REPORTS ON WELLS<br>Do not use this form for proposals to drill or to re-enter an BS OCD<br>abandoned well. Use form 3160-3 (APD) for such proposals BS OCD<br>SUBMIT IN TRIPLICATE - Other instructions on page AR 2 2 2018                                                                                                                                                              |                                                       |             |                                                                                             |                                                                        | FORM APPROVED<br>OMB NO. 1004-0137<br>Expires: January 31, 2018<br>5. Lease Serial No.<br>NMNM27506<br>6. If Indian, Allottee or Tribe Name<br>7. If Unit or CA/Agreement, Name and/or No. |       |                                  |  |
|---------------------------------------------------------------------------------------------------------------------------------------------------------------------------------------------------------------------------------------------------------------------------------------------------------------------------------------------------------------------------------------------------------------------------------------------------------------------------------------------------------------------|-------------------------------------------------------|-------------|---------------------------------------------------------------------------------------------|------------------------------------------------------------------------|--------------------------------------------------------------------------------------------------------------------------------------------------------------------------------------------|-------|----------------------------------|--|
| 1 Type of Well                                                                                                                                                                                                                                                                                                                                                                                                                                                                                                      |                                                       |             |                                                                                             |                                                                        | 8. Well Name and No.                                                                                                                                                                       |       |                                  |  |
| Oil Well Gas Well O                                                                                                                                                                                                                                                                                                                                                                                                                                                                                                 | LAURA BEC                                             | RECEIV      | SD EA 29 32 FED COM P11 13H                                                                 |                                                                        |                                                                                                                                                                                            |       |                                  |  |
| CHEVRÓN USA INCORPORATED E-Mail: LBECERRA@CHEVRO                                                                                                                                                                                                                                                                                                                                                                                                                                                                    |                                                       |             | I.COM                                                                                       |                                                                        | 30-025-44333-00-X1                                                                                                                                                                         |       |                                  |  |
| 3a. Address<br>6301 DEAUVILLE BLVD<br>MIDLAND, TX 79706                                                                                                                                                                                                                                                                                                                                                                                                                                                             | 3b. Phone No. (include area code)<br>Ph: 432-687-7665 |             |                                                                                             | 10. Field and Pool or Exploratory Area<br>WC025G09S263327G-UP WOLFCAMP |                                                                                                                                                                                            |       |                                  |  |
| 4. Location of Well (Footage, Sec.,                                                                                                                                                                                                                                                                                                                                                                                                                                                                                 |                                                       |             |                                                                                             | 11. County or Parish, State                                            |                                                                                                                                                                                            |       |                                  |  |
| Sec 29 T26S R33E NWNW 3<br>32.021225 N Lat, 103.60013                                                                                                                                                                                                                                                                                                                                                                                                                                                               | /                                                     |             |                                                                                             | LEA COUNTY, NM                                                         |                                                                                                                                                                                            |       |                                  |  |
| 12. CHECK THE A                                                                                                                                                                                                                                                                                                                                                                                                                                                                                                     | PPROPRIATE BOX(ES)                                    | TO INDICA   | TE NATURE O                                                                                 | F NOTICE,                                                              | , REPORT, OR OTH                                                                                                                                                                           | ier d | АТА                              |  |
| TYPE OF SUBMISSION                                                                                                                                                                                                                                                                                                                                                                                                                                                                                                  | TYPE OF ACTION                                        |             |                                                                                             |                                                                        |                                                                                                                                                                                            |       |                                  |  |
| Notice of Intent                                                                                                                                                                                                                                                                                                                                                                                                                                                                                                    | C Acidize                                             | Dee Dee     |                                                                                             | _                                                                      | tion (Start/Resume)                                                                                                                                                                        |       | ater Shut-Off                    |  |
| □ Subsequent Report                                                                                                                                                                                                                                                                                                                                                                                                                                                                                                 | Alter Casing                                          |             | raulic Fracturing Recl                                                                      |                                                                        |                                                                                                                                                                                            |       | Well Integrity                   |  |
| ☐ Final Abandonment Notice                                                                                                                                                                                                                                                                                                                                                                                                                                                                                          | Casing Repair                                         |             | Construction<br>and Abandon                                                                 |                                                                        | ecomplete  Change to Orig PD                                                                                                                                                               |       | nge to Original A                |  |
|                                                                                                                                                                                                                                                                                                                                                                                                                                                                                                                     | Convert to Injection                                  |             |                                                                                             |                                                                        |                                                                                                                                                                                            |       | UY<br>UY                         |  |
| testing has been completed. Final A<br>determined that the site is ready for<br>We are requesting a variance<br>surface casing.<br>Cement surface casing<br>N/U and test BOPE<br>Subsequent report and testir<br>Attached you will find the we                                                                                                                                                                                                                                                                      | final inspection.<br>e to the original APD to us      | e FMC Techn | ologies UH-S Ur                                                                             | hihead wellh                                                           | nead on                                                                                                                                                                                    | Ofi   | 2                                |  |
| 14. I hereby certify that the foregoing is true and correct.<br>Electronic Submission #403345 verified by the BLM Well Information System<br>For CHEVRON USA INCORPORATED, sent to the Hobbs<br>Committed to AFMSS for processing by PRISCILLA PEREZ on 02/06/2018 (18PP0628SE)                                                                                                                                                                                                                                     |                                                       |             |                                                                                             |                                                                        |                                                                                                                                                                                            |       |                                  |  |
| Name(Printed/Typed) LAURA BECERRA                                                                                                                                                                                                                                                                                                                                                                                                                                                                                   |                                                       |             | Title PERMITTING SPECIALIST                                                                 |                                                                        |                                                                                                                                                                                            |       |                                  |  |
| Signature (Electronic                                                                                                                                                                                                                                                                                                                                                                                                                                                                                               | Date 02/05/2018                                       |             |                                                                                             |                                                                        |                                                                                                                                                                                            |       |                                  |  |
|                                                                                                                                                                                                                                                                                                                                                                                                                                                                                                                     | THIS SPACE FO                                         | OR FEDERA   | L OR STATE                                                                                  | OFFICE U                                                               | ISE                                                                                                                                                                                        |       | ×.                               |  |
| Approved By_ZQTA STEVENS<br>Conditions of approval, if any, are attached. Approval of this notice does not warrant or<br>certify that the applicant holds legal or equitable title to those rights in the subject lease<br>which would entitle the applicant to conduct operations thereon.<br>Title 18 U.S.C. Section 1001 and Title 43 U.S.C. Section 1212, make it a crime for any pe<br>States any false, fictitious or fraudulent statements or representations as to any matter w<br>(Instructions on page 2) |                                                       |             | Office Hobbs rson knowingly and willfully to make to any department or agency of the United |                                                                        |                                                                                                                                                                                            |       | Date 03/19/2018<br>of the United |  |
|                                                                                                                                                                                                                                                                                                                                                                                                                                                                                                                     |                                                       |             |                                                                                             |                                                                        |                                                                                                                                                                                            |       | 12                               |  |