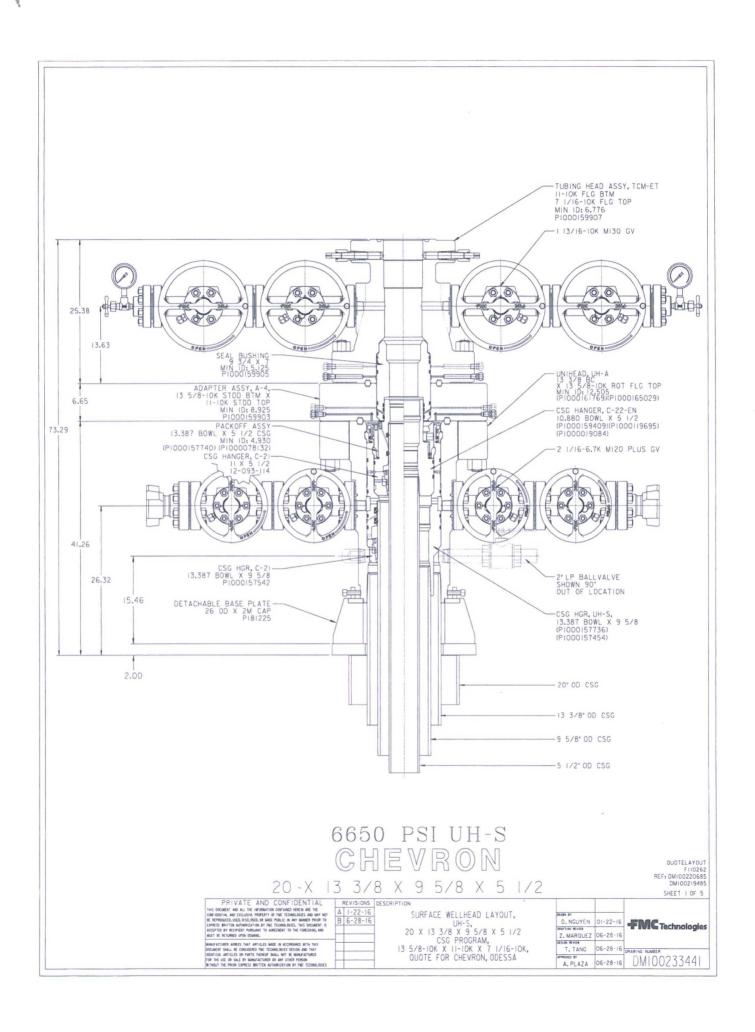

| abandoned wel                                                                                                                                                                                                                                             | II. Use form 3160-3 (APD) for                                                                                                                                                                                                | such proposals.                                                                                | 6. If Indian, Allottee                                                                                           | or Tribe Name                                                      |  |  |
|-----------------------------------------------------------------------------------------------------------------------------------------------------------------------------------------------------------------------------------------------------------|------------------------------------------------------------------------------------------------------------------------------------------------------------------------------------------------------------------------------|------------------------------------------------------------------------------------------------|------------------------------------------------------------------------------------------------------------------|--------------------------------------------------------------------|--|--|
| SUBMIT IN TRIPLICATE - Other instructions on page 2                                                                                                                                                                                                       |                                                                                                                                                                                                                              |                                                                                                |                                                                                                                  | 7. If Unit or CA/Agreement, Name and/or No.                        |  |  |
| 1. Type of Well  ☐ Other    Oil Well ☐ Gas Well ☐ Other                                                                                                                                                                                                   |                                                                                                                                                                                                                              |                                                                                                | /ED 8. Well Name and N<br>SD EA 29 32 FE                                                                         | 8. Well Name and No.<br>SD EA 29 32 FED COM P11 16H                |  |  |
| Name of Operator     CHEVRON USA INCORPORA                                                                                                                                                                                                                | Contact: LAUR                                                                                                                                                                                                                | A BECERRA<br>EVRON.COM                                                                         | 9. API Well No.<br>30-025-44336                                                                                  | -00-X1                                                             |  |  |
| 3a. Address 6301 DEAUVILLE BLVD MIDLAND, TX 79706  3b. Phone No Ph: 432-68                                                                                                                                                                                |                                                                                                                                                                                                                              | Phone No. (include area code)<br>432-687-7665                                                  |                                                                                                                  | 10. Field and Pool or Exploratory Area WC025G09S263327G UP WOLFCAM |  |  |
| 4. Location of Well (Footage, Sec., T., R., M., or Survey Description)                                                                                                                                                                                    |                                                                                                                                                                                                                              |                                                                                                | 11. County or Parish                                                                                             | 11. County or Parish, State                                        |  |  |
| Sec 29 T26S R33E NWNW 195FNL 903FWL . LEA COUNTY, NM 32.021225 N Lat, 103.599892 W Lon                                                                                                                                                                    |                                                                                                                                                                                                                              |                                                                                                | /, NM                                                                                                            |                                                                    |  |  |
| 12. CHECK THE AI                                                                                                                                                                                                                                          | PPROPRIATE BOX(ES) TO I                                                                                                                                                                                                      | NDICATE NATURE OF                                                                              | NOTICE, REPORT, OR O                                                                                             | THER DATA                                                          |  |  |
| TYPE OF SUBMISSION                                                                                                                                                                                                                                        |                                                                                                                                                                                                                              | TYPE OF                                                                                        | ACTION                                                                                                           |                                                                    |  |  |
| Notice of Intent                                                                                                                                                                                                                                          | ☐ Acidize                                                                                                                                                                                                                    | □ Deepen                                                                                       | ☐ Production (Start/Resume)                                                                                      | ■ Water Shut-Off                                                   |  |  |
|                                                                                                                                                                                                                                                           | ☐ Alter Casing                                                                                                                                                                                                               | ☐ Hydraulic Fracturing                                                                         | ☐ Reclamation                                                                                                    | ■ Well Integrity                                                   |  |  |
| ☐ Subsequent Report                                                                                                                                                                                                                                       | ☐ Casing Repair                                                                                                                                                                                                              | ■ New Construction                                                                             | ☐ Recomplete                                                                                                     | <b>⊘</b> Other                                                     |  |  |
| ☐ Final Abandonment Notice                                                                                                                                                                                                                                | ☐ Change Plans                                                                                                                                                                                                               | ☐ Plug and Abandon                                                                             | □ Temporarily Abandon                                                                                            | Change to Original A<br>PD                                         |  |  |
|                                                                                                                                                                                                                                                           | ☐ Convert to Injection                                                                                                                                                                                                       | ☐ Plug Back                                                                                    | ■ Water Disposal                                                                                                 |                                                                    |  |  |
| Attach the Bond under which the wo following completion of the involved testing has been completed. Final Al determined that the site is ready for f                                                                                                      | ally or recomplete horizontally, give so<br>rk will be performed or provide the Bo<br>I operations. If the operation results in<br>bandonment Notices must be filed only<br>inal inspection.  to the original APD to use FMC | nd No. on file with BLM/BIA<br>a multiple completion or reco<br>after all requirements, includ | Required subsequent reports must<br>impletion in a new interval, a Form 3<br>ing reclamation, have been complete | be filed within 30 days<br>160-4 must be filed once                |  |  |
|                                                                                                                                                                                                                                                           | g details will be submitted within                                                                                                                                                                                           |                                                                                                |                                                                                                                  |                                                                    |  |  |
| Attached you will find the well                                                                                                                                                                                                                           | head schematics, installation m                                                                                                                                                                                              | anual on file with BLM o                                                                       | ffice.                                                                                                           |                                                                    |  |  |
|                                                                                                                                                                                                                                                           |                                                                                                                                                                                                                              | Carlsh                                                                                         | ad Field Offi<br>CD Hobbs                                                                                        | <b></b>                                                            |  |  |
|                                                                                                                                                                                                                                                           | Electronic Submission #40335<br>For CHEVRON USA I<br>nmitted to AFMSS for processing                                                                                                                                         | NCORPORATED, sent to<br>by PRISCILLA PEREZ or                                                  | the Hobbs<br>1 02/06/2018 (18PP0631SE)                                                                           |                                                                    |  |  |
| Name (Printed/Typed) LAURA B                                                                                                                                                                                                                              | ECERRA                                                                                                                                                                                                                       | Title PERMIT                                                                                   | TING SPECIALIST                                                                                                  |                                                                    |  |  |
| Signature (Electronic                                                                                                                                                                                                                                     | Submission)                                                                                                                                                                                                                  | Date 02/05/20                                                                                  | 018                                                                                                              |                                                                    |  |  |
|                                                                                                                                                                                                                                                           | THIS SPACE FOR FI                                                                                                                                                                                                            | EDERAL OR STATE                                                                                | OFFICE USE                                                                                                       |                                                                    |  |  |
| _Approved By _ZQTA STEVENS _                                                                                                                                                                                                                              |                                                                                                                                                                                                                              |                                                                                                | UM ENGINEER                                                                                                      | Date 03/19/2018                                                    |  |  |
| Conditions of approval, if any, are attached. Approval of this notice does not warrant or certify that the applicant holds legal or equitable title to those rights in the subject lease which would entitle the applicant to conduct operations thereon. |                                                                                                                                                                                                                              | or lease Office Hobbs                                                                          |                                                                                                                  |                                                                    |  |  |