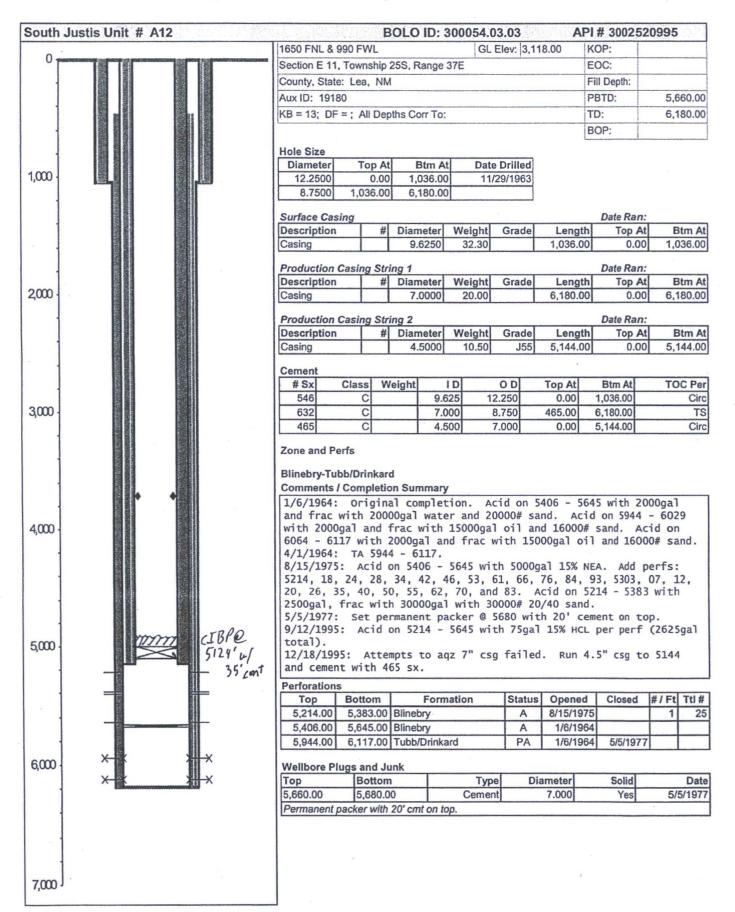

| OPERATOR-SUBMITTED                                                                                                                                                                                      | //                                                                                                                                                                                                                                         | V                                                                                                    |                                                                       |                                                 |

## Wellbore Schematic (From Surface to TD)

Printed: 3/1/2017

Page 1