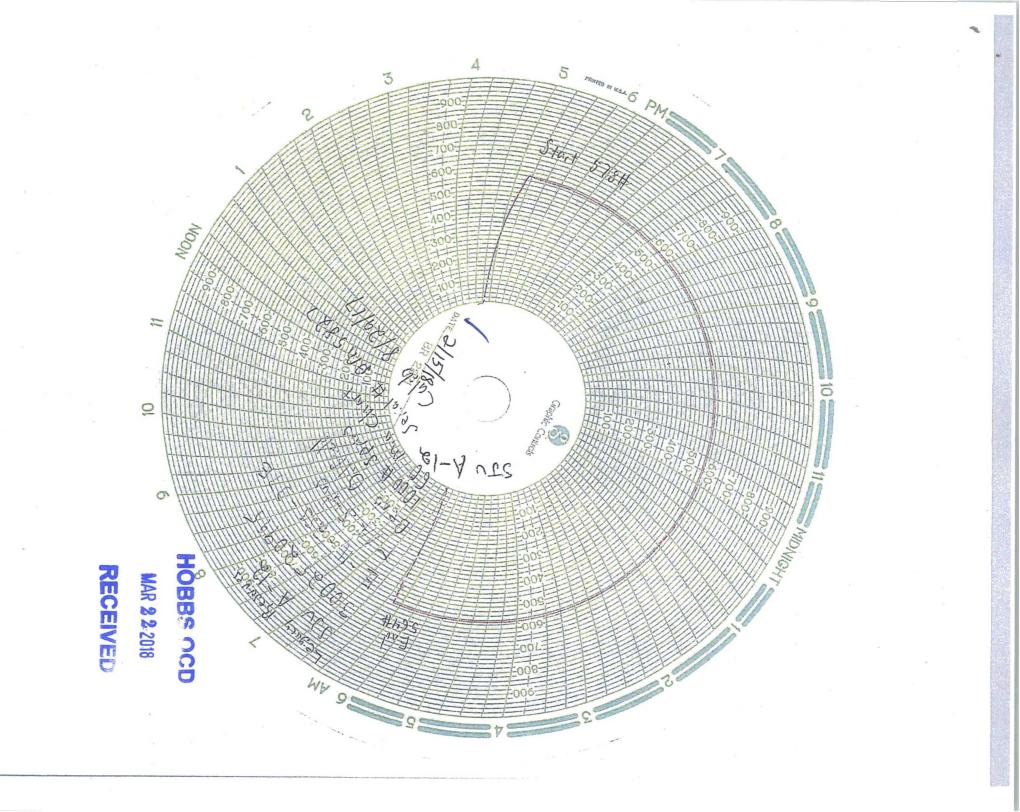

| Form 3160-5<br>(June 2015)                                                                                                                         | UNITED STA<br>DEPARTMENT OF TI<br>BUREAU OF LAND M<br>JNDRY NOTICES AND RI<br>of use this form for proposa<br>oned well. Use form 3160-3                                                                | HE INTERIOR<br>ANAGEMENT NMC                                                                                                                                                                                                               | 5.                                                                                                   | OMB NO                                                                | APPROVED<br>0. 1004-0137<br>inuary 31, 2018     |
|----------------------------------------------------------------------------------------------------------------------------------------------------|---------------------------------------------------------------------------------------------------------------------------------------------------------------------------------------------------------|--------------------------------------------------------------------------------------------------------------------------------------------------------------------------------------------------------------------------------------------|------------------------------------------------------------------------------------------------------|-----------------------------------------------------------------------|-------------------------------------------------|
|                                                                                                                                                    | BMIT IN TRIPLICATE - Other                                                                                                                                                                              |                                                                                                                                                                                                                                            |                                                                                                      | If Unit or CA/Agree                                                   | ement, Name and/or No                           |
| <ol> <li>Type of Well</li> <li>Gas Well</li> <li>Other</li> </ol>                                                                                  |                                                                                                                                                                                                         | RE                                                                                                                                                                                                                                         |                                                                                                      | 8. Well Name and No.<br>SOUTH JUSTIS UNIT 'A' 12                      |                                                 |
| 2. Name of Operator Contact<br>LEGACY RESERVES OPERATING LRE-Mail: jsaenz@                                                                         |                                                                                                                                                                                                         |                                                                                                                                                                                                                                            | 9.                                                                                                   | 9. API Well No.<br>30-025-20995                                       |                                                 |
| 3a. Address<br>PO BOX 10848<br>MIDLAND, TX 79702                                                                                                   |                                                                                                                                                                                                         | 3b. Phone No. (include area<br>Ph: 432-689-5200                                                                                                                                                                                            | code) 10                                                                                             | 10. Field and Pool or Exploratory Area<br>JUSTIS BLBRY-TUBB-DKRD      |                                                 |
| 4. Location of Well <i>(Footage, Sec., T., R., M., or Survey Description</i><br>Sec 11 T25S R37E SWNW 1650FNL 990FWL                               |                                                                                                                                                                                                         | ription)                                                                                                                                                                                                                                   | 1.                                                                                                   | 11. County or Parish, State<br>LEA COUNTY, NM                         |                                                 |
| 12. CHECK                                                                                                                                          | THE APPROPRIATE BOX                                                                                                                                                                                     | (ES) TO INDICATE NATUR                                                                                                                                                                                                                     | E OF NOTICE, RI                                                                                      | EPORT, OR OTH                                                         | IER DATA                                        |
| TYPE OF SUBMISS                                                                                                                                    | ION                                                                                                                                                                                                     | TYPE OF ACTION                                                                                                                                                                                                                             |                                                                                                      |                                                                       |                                                 |
| <ul> <li>Notice of Intent</li> <li>Subsequent Report</li> <li>Final Abandonment</li> </ul>                                                         | Acidize Alter Casing Casing Repair Notice Change Plans Convert to Inje                                                                                                                                  | <ul> <li>Deepen</li> <li>Hydraulic Fracture</li> <li>New Construction</li> <li>Plug and Abandon</li> <li>Construction</li> <li>Plug Back</li> </ul>                                                                                        | ring <b>C</b> Reclamation                                                                            | e<br>ly Abandon                                                       | □ Water Shut-Off<br>□ Well Integrity<br>□ Other |
| Attach the Bond under w<br>following completion of<br>testing has been complete<br>determined that the site in<br>Procedure:<br>CIBP set @ 5124' w | hich the work will be performed or p<br>the involved operations. If the operations. If the operations<br>of Final Abandonment Notices must<br>ready for final inspection.                               | ntally, give subsurface locations and r<br>rovide the Bond No. on file with BLN<br>tion results in a multiple completion of<br>t be filed only after all requirements, i<br>5089'. Perforations 5214'-564<br>witness. Chart and current we | 1/BIA. Required subsect<br>r recompletion in a new<br>ncluding reclamation, h<br>15'. Ran MIT, press | quent reports must be<br>interval, a Form 316<br>ave been completed a | filed within 30 days<br>0-4 must be filed once  |
| justify bringing the w<br>cut. We are currently<br>non water intervals i                                                                           | ell back on production. The w                                                                                                                                                                           | since                                                                                                                                                                                                                                      | with a low oil<br>draw down in the                                                                   | pproval is go                                                         |                                                 |
| 14. I hereby certify that the Name (Printed/Typed)                                                                                                 | For LEGAC<br>Committed to AFMS                                                                                                                                                                          | sion #405016 verified by the BLM<br>Y RESERVES OPERATING LP,<br>SS for processing by JENNIFER                                                                                                                                              | Well Information S                                                                                   | ystem 2018 ()                                                         |                                                 |
| Signature                                                                                                                                          | (Electronic Submission)                                                                                                                                                                                 | Date 02                                                                                                                                                                                                                                    | 20/2018                                                                                              | TERTONIA                                                              |                                                 |
|                                                                                                                                                    | THIS SPAC                                                                                                                                                                                               | E FOR FEDERAL OR STA                                                                                                                                                                                                                       | TE OFFICE USE                                                                                        | 73 7/201                                                              | 8                                               |
| certify that the applicant hold<br>which would entitle the applic<br>Title 18 U.S.C. Section 1001                                                  | , are attached. Approval of this notic<br>legal or equitable title to those right<br>ant to conduct operations thereon.<br>and Title 43 U.S.C. Section 1212, ma<br>fraudulent statements or representat |                                                                                                                                                                                                                                            | BURFA<br>CA<br>ty and willfully to make<br>ction.                                                    | U OF LAND MANA<br>RLSB/D PIEL OF<br>to any department or              | M. M. Pare                                      |
| (Instructions on page 2)                                                                                                                           | OPERATOR-SUBMITTED                                                                                                                                                                                      | //                                                                                                                                                                                                                                         | V                                                                                                    |                                                                       |                                                 |