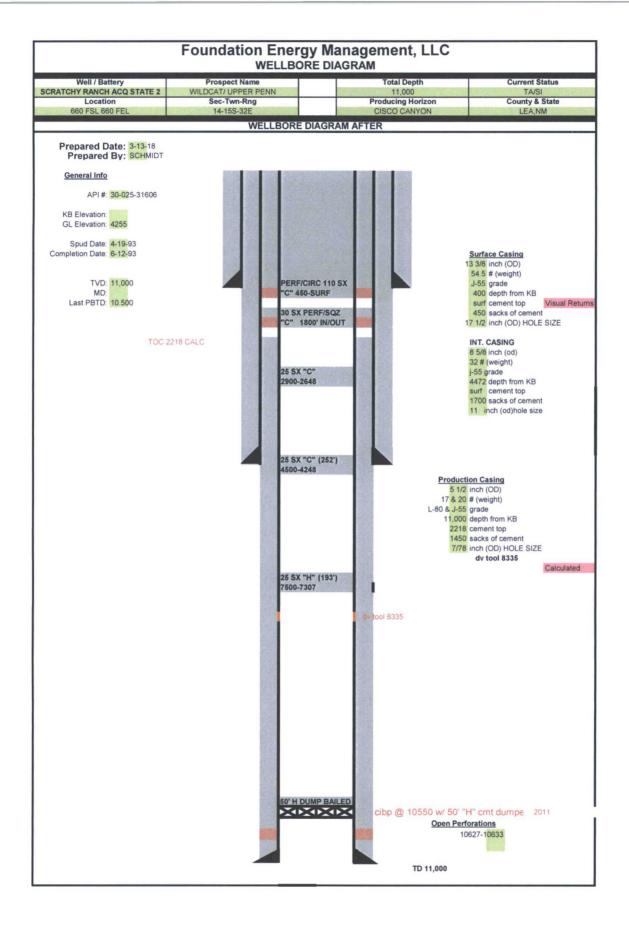

| Submit 1 Copy To Appropriate District                                                                                                                                                                        | State of New Me                        | evico               |                                        | Form C-103                                                                                                                                                                                                                                                                                                                                                                                                                                                                                                                                                                                                                                                                                          | 2      |
|--------------------------------------------------------------------------------------------------------------------------------------------------------------------------------------------------------------|----------------------------------------|---------------------|----------------------------------------|-----------------------------------------------------------------------------------------------------------------------------------------------------------------------------------------------------------------------------------------------------------------------------------------------------------------------------------------------------------------------------------------------------------------------------------------------------------------------------------------------------------------------------------------------------------------------------------------------------------------------------------------------------------------------------------------------------|--------|
| Office<br>District I – (575) 393-6161                                                                                                                                                                        | Energy, Minerals and Natu              |                     |                                        | Revised July 18, 2013                                                                                                                                                                                                                                                                                                                                                                                                                                                                                                                                                                                                                                                                               |        |
| 1625 N. French Dr., Hobbs, NM 88240<br>District II – (575) 748-1283                                                                                                                                          |                                        |                     | WELL API NO.<br>30-025-31606           |                                                                                                                                                                                                                                                                                                                                                                                                                                                                                                                                                                                                                                                                                                     |        |
| 811 S. First St., Artesia, NM 88210                                                                                                                                                                          | OIL CONSERVATION                       |                     | 5. Indicate Ty                         | and the second se | -      |
| <u>District III</u> – (505) 334-6178<br>1000 Rio Brazos Rd., Aztec, NM 87410                                                                                                                                 | 1220 South St. Francis D               |                     | STATE X FEE                            |                                                                                                                                                                                                                                                                                                                                                                                                                                                                                                                                                                                                                                                                                                     | _(     |
| District IV – (505) 476-3460<br>1220 S. St. Francis Dr., Santa Fe, NM                                                                                                                                        | Santa Fe, 1083505                      |                     | 6. State Oil & Gas Lease No.<br>305938 |                                                                                                                                                                                                                                                                                                                                                                                                                                                                                                                                                                                                                                                                                                     |        |
| 87505<br>SUNDRY NOTI<br>(DO NOT USE THIS FORM FOR PROPOS                                                                                                                                                     | CES AND REPORTS ON WELLS               | An                  | 7. Lease Nam                           | e or Unit Agreement Name                                                                                                                                                                                                                                                                                                                                                                                                                                                                                                                                                                                                                                                                            | - ,    |
| DIFFERENT RESERVOIR. USE "APPLICATION FOR PERMIT" (FORM C-101) FOR SUCH PROPOSALS.)                                                                                                                          |                                        |                     |                                        | RANCH AQC STATE                                                                                                                                                                                                                                                                                                                                                                                                                                                                                                                                                                                                                                                                                     | _      |
| 1. Type of Well: Oil Well X Gas Well Other                                                                                                                                                                   |                                        |                     | 8. Well Numb                           | oer 002                                                                                                                                                                                                                                                                                                                                                                                                                                                                                                                                                                                                                                                                                             |        |
| 2. Name of Operator<br>FOUNDATION ENERGY MANAGEMENT ,LLC                                                                                                                                                     |                                        |                     | 9. OGRID Number<br>143199              |                                                                                                                                                                                                                                                                                                                                                                                                                                                                                                                                                                                                                                                                                                     |        |
| 3. Address of Operator                                                                                                                                                                                       |                                        |                     | 10. Pool name or Wildcat               |                                                                                                                                                                                                                                                                                                                                                                                                                                                                                                                                                                                                                                                                                                     | -      |
| 5057 KELLER SPRINGS RD. SUITE 650 ADDISON, TX 75001                                                                                                                                                          |                                        |                     | FEATHER/UPPER PENN EAST                |                                                                                                                                                                                                                                                                                                                                                                                                                                                                                                                                                                                                                                                                                                     | _      |
| 4. Well Location<br>Unit Letter :660 feet from the SOUTH line and 660 feet from the EAST line                                                                                                                |                                        |                     |                                        |                                                                                                                                                                                                                                                                                                                                                                                                                                                                                                                                                                                                                                                                                                     |        |
| Section 14                                                                                                                                                                                                   | Township 15S                           | Range 32E           | NMPM                                   | LEA County                                                                                                                                                                                                                                                                                                                                                                                                                                                                                                                                                                                                                                                                                          |        |
|                                                                                                                                                                                                              | 11. Elevation (Show whether DR,        | RKB, RT, GR, etc.)  |                                        |                                                                                                                                                                                                                                                                                                                                                                                                                                                                                                                                                                                                                                                                                                     |        |
|                                                                                                                                                                                                              | 4191 GR                                |                     |                                        |                                                                                                                                                                                                                                                                                                                                                                                                                                                                                                                                                                                                                                                                                                     |        |
| 12. Check A                                                                                                                                                                                                  | Appropriate Box to Indicate N          | ature of Notice, I  | Report or Oth                          | ner Data                                                                                                                                                                                                                                                                                                                                                                                                                                                                                                                                                                                                                                                                                            |        |
| NOTICE OF IN                                                                                                                                                                                                 | TENTION TO:                            | SUBS                | SEQUENT                                |                                                                                                                                                                                                                                                                                                                                                                                                                                                                                                                                                                                                                                                                                                     |        |
| PERFORM REMEDIAL WORK PLUG AND ABANDON X REMEDIAL WORK                                                                                                                                                       |                                        |                     |                                        | INT TO DA PM                                                                                                                                                                                                                                                                                                                                                                                                                                                                                                                                                                                                                                                                                        |        |
|                                                                                                                                                                                                              | CHANGE PLANS                           | COMMENCE DRIL       |                                        |                                                                                                                                                                                                                                                                                                                                                                                                                                                                                                                                                                                                                                                                                                     |        |
| PULL OR ALTER CASING                                                                                                                                                                                         | MULTIPLE COMPL                         | CASING/CEMENT       | JOB                                    | P&A NR<br>P&A R                                                                                                                                                                                                                                                                                                                                                                                                                                                                                                                                                                                                                                                                                     |        |
| CLOSED-LOOP SYSTEM                                                                                                                                                                                           |                                        |                     |                                        |                                                                                                                                                                                                                                                                                                                                                                                                                                                                                                                                                                                                                                                                                                     |        |
| OTHER:                                                                                                                                                                                                       | leted operations. (Clearly state all p | OTHER:              | give pertinent                         | dates including estimated dat                                                                                                                                                                                                                                                                                                                                                                                                                                                                                                                                                                                                                                                                       | te     |
|                                                                                                                                                                                                              | rk). SEE RULE 19.15.7.14 NMAC          |                     |                                        |                                                                                                                                                                                                                                                                                                                                                                                                                                                                                                                                                                                                                                                                                                     | .c     |
| proposed completion or reco                                                                                                                                                                                  | ompletion                              |                     |                                        |                                                                                                                                                                                                                                                                                                                                                                                                                                                                                                                                                                                                                                                                                                     |        |
|                                                                                                                                                                                                              |                                        |                     |                                        |                                                                                                                                                                                                                                                                                                                                                                                                                                                                                                                                                                                                                                                                                                     |        |
| MIRU RIH WITH TBG, TAG TOP OF CEM<br>LOAD WELLBORE WITH 200 BBL 9.5 PPC                                                                                                                                      | ENT ON CIBP AT EXPECTED 10500'         | 25 SY CLASS         | H 2+ 83                                | 85' WOC & TAG (D                                                                                                                                                                                                                                                                                                                                                                                                                                                                                                                                                                                                                                                                                    | (TOOL) |
| ,PRESSURE TEST CASING.                                                                                                                                                                                       |                                        | CO SX CLAD          |                                        |                                                                                                                                                                                                                                                                                                                                                                                                                                                                                                                                                                                                                                                                                                     |        |
| MIX AND PUMP 25 SX CLASS H BALANCED PLUG @ 7500-7307.<br>MIX AND PUMP 25 SX CLASS C BALANCED PLUG @ 4500-4248, SHOE, WOLT TAG                                                                                |                                        |                     |                                        |                                                                                                                                                                                                                                                                                                                                                                                                                                                                                                                                                                                                                                                                                                     |        |
| MIX AND PUMP 25 SX CLASS C BALANCED PLUG @ 2900-2648', AT THE BASE OF THE SALT SECTION<br>PERF AND SQZ 30 SX CLASS C PLUG @ 1900' WITH 125' CEMENT IN/OUT OF PRODUCTION CSG. AT THE TOP OF THE SALT SECTION. |                                        |                     |                                        |                                                                                                                                                                                                                                                                                                                                                                                                                                                                                                                                                                                                                                                                                                     |        |
| PERF AND CIRC 110 SX CLASS C 50' BEL<br>LEAVING THE PRODUCTION CASING FU                                                                                                                                     | NW THE BURFACE CASINO SHOE @ 4.        | 50' AND CIRCULATE   | CEMENT TO SUR                          | FACE UP THE ANNULUS,                                                                                                                                                                                                                                                                                                                                                                                                                                                                                                                                                                                                                                                                                |        |
| ***NOTE*** ALL BALANCED OR SQUEE                                                                                                                                                                             |                                        | AND TAG             |                                        |                                                                                                                                                                                                                                                                                                                                                                                                                                                                                                                                                                                                                                                                                                     |        |
| ONCE PLUGGED WILL DIG OUT AND CU                                                                                                                                                                             |                                        |                     | INGS, AND ADD                          | ABOVE GROUND MARKER WIT                                                                                                                                                                                                                                                                                                                                                                                                                                                                                                                                                                                                                                                                             | Н      |
| PROPER ID                                                                                                                                                                                                    | ,,                                     |                     |                                        |                                                                                                                                                                                                                                                                                                                                                                                                                                                                                                                                                                                                                                                                                                     |        |
| NOTIFY OCD 24 HOURS P                                                                                                                                                                                        | RIOR TO C103 INTE                      | ENT TO P&A EXP      | IRES                                   |                                                                                                                                                                                                                                                                                                                                                                                                                                                                                                                                                                                                                                                                                                     |        |
| <b>BEGINNING PLUGGING O</b>                                                                                                                                                                                  |                                        | ROM DATE OF A       |                                        |                                                                                                                                                                                                                                                                                                                                                                                                                                                                                                                                                                                                                                                                                                     |        |
|                                                                                                                                                                                                              |                                        |                     |                                        |                                                                                                                                                                                                                                                                                                                                                                                                                                                                                                                                                                                                                                                                                                     |        |
| I hereby certify that the information a                                                                                                                                                                      | above is true and complete to the be   | est of my knowledge | and belief.                            |                                                                                                                                                                                                                                                                                                                                                                                                                                                                                                                                                                                                                                                                                                     | _      |
|                                                                                                                                                                                                              |                                        |                     |                                        |                                                                                                                                                                                                                                                                                                                                                                                                                                                                                                                                                                                                                                                                                                     |        |
| SIGNATURE                                                                                                                                                                                                    | TITLE SR. D&C SPEC                     | IALIST              | DAT                                    | E 3-13-2018                                                                                                                                                                                                                                                                                                                                                                                                                                                                                                                                                                                                                                                                                         |        |
| Type or print name REGGIE SCHMIDT E-mail address: rschmidt@foundationenergy.com PHONE: 940-249-1155                                                                                                          |                                        |                     |                                        |                                                                                                                                                                                                                                                                                                                                                                                                                                                                                                                                                                                                                                                                                                     |        |
| For State Us                                                                                                                                                                                                 | FOR CULMEDT                            |                     |                                        |                                                                                                                                                                                                                                                                                                                                                                                                                                                                                                                                                                                                                                                                                                     |        |
| APPROVED BY: AUMERA BEAK                                                                                                                                                                                     | 20 PEGGIE TITLE EH                     | STREG SPI           | EC. 1                                  | DATE 3/11/18                                                                                                                                                                                                                                                                                                                                                                                                                                                                                                                                                                                                                                                                                        | _      |
| Conditions of Approval (if any):                                                                                                                                                                             |                                        | C. Sno              | -                                      | 03/27/2018                                                                                                                                                                                                                                                                                                                                                                                                                                                                                                                                                                                                                                                                                          |        |
| Mahluth                                                                                                                                                                                                      | tem, tetroleum                         | engr. spe           |                                        |                                                                                                                                                                                                                                                                                                                                                                                                                                                                                                                                                                                                                                                                                                     |        |