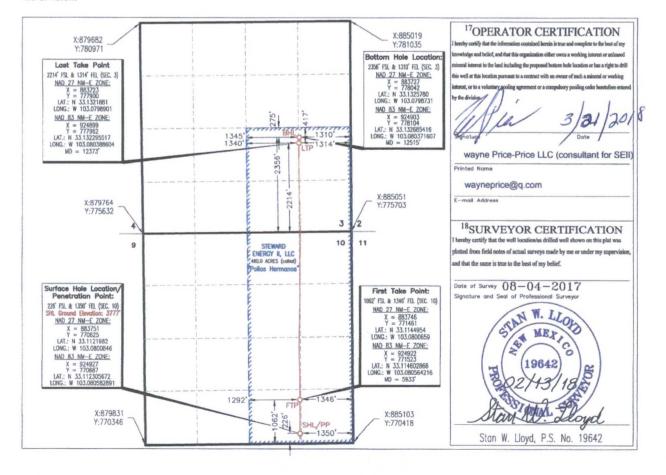

OIL CONSERVATION DIVISION 1220 South St. Francis Dr. Sante Fe, NM 87505

**FORM C-102** 

Revised August 1, 2011

Submit one copy to appropriate

District Office

AMENDED REPORT

WELL LOCATION AND ACREAGE DEDICATION PLAT

as Drilled <sup>1</sup>API Number 30-025-44038 07500 Bronco, San Andres, South Property Code Property Name Well Number 317585 POLLOS HERMANOS State Com 2H OGRID No. 8Operator Name Elevation 371682 STEWARD ENERGY II, LLC 3777

Surface Location

| UL or lot no. | Section | Township | Range | Lot Idn | Feet from the | North/South line | Feet from the | East/West line | County |
|---------------|---------|----------|-------|---------|---------------|------------------|---------------|----------------|--------|
| 0             | 10      | 14-S     | 38-E  | _       | 226'          | SOUTH            | 1350'         | EAST           | LEA    |

**Bottom Hole Location** 

| UL or let no.                 | Section                  | Township  | Range            | Lot Idn  | Feet from the           | North/South line | Feet from the | East/West line | County |  |  |
|-------------------------------|--------------------------|-----------|------------------|----------|-------------------------|------------------|---------------|----------------|--------|--|--|
| J                             | 3                        | 14-S      | 38-E             | -        | 2356'                   | SOUTH            | 1310'         | EAST           | LEA    |  |  |
| <sup>12</sup> Dedicated Acres | <sup>13</sup> Joint or l | nfill 14( | Consolidation Co | de 15Ord | <sup>15</sup> Order No. |                  |               |                |        |  |  |
| 480.0                         | na                       |           | na               |          | R-14541                 |                  |               |                |        |  |  |

No allowable will be assigned to this completion until all interests have been consolidated or a non-standard unit has been approved by the division.