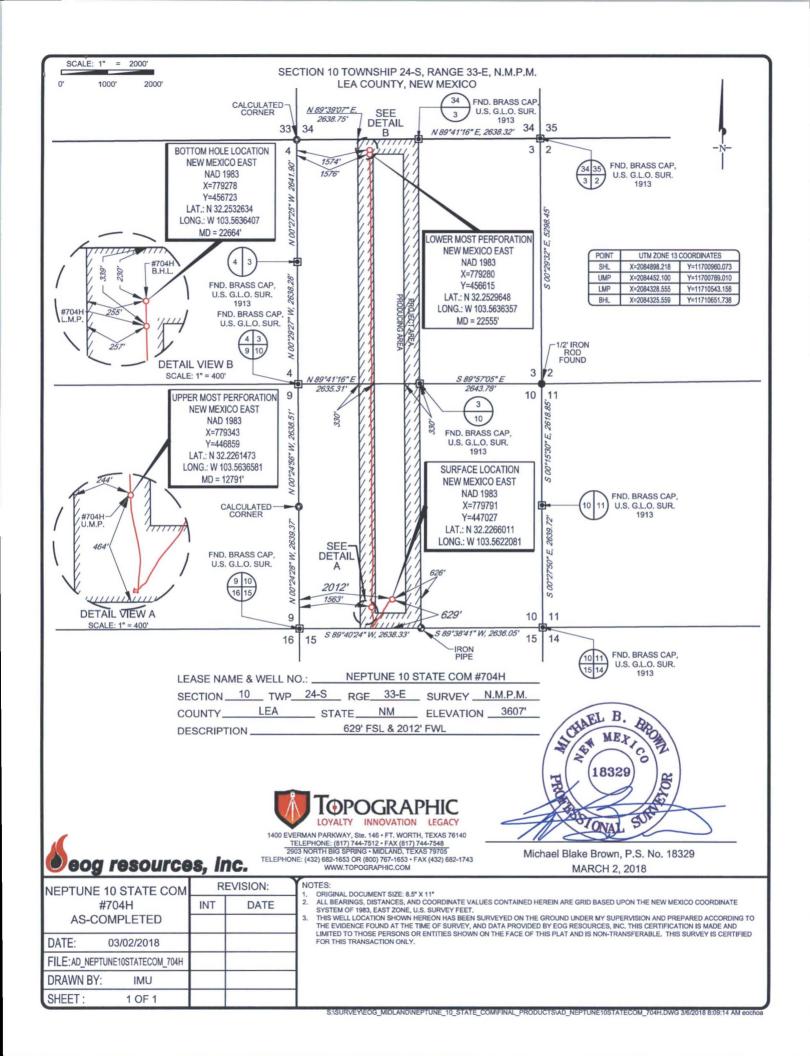

## WELL LOCATION AND ACREAGE DEDICATION PLAT

| <sup>1</sup> API Number    |                            | <sup>2</sup> Pool Code   | <sup>3</sup> Pool Name      |          |  |  |  |
|----------------------------|----------------------------|--------------------------|-----------------------------|----------|--|--|--|
| 30-025- <b>43</b>          | 807                        | 98135                    | WC-025 G-09 S243310P; Upper | Wolfcamp |  |  |  |
| <sup>4</sup> Property Code |                            | <sup>6</sup> Well Number |                             |          |  |  |  |
| 313956                     | NEPTUNE 10 STATE COM #704H |                          |                             |          |  |  |  |
| OGRID No.                  |                            | <sup>9</sup> Elevation   |                             |          |  |  |  |
| 7377                       |                            | EOG RES                  | OURCES, INC.                | 3607'    |  |  |  |

<sup>10</sup>Surface Location

| UL or lot no. | Section | Township | Range | Lot Idn | Feet from the | North/South line | Feet from the | East/West line | County |
|---------------|---------|----------|-------|---------|---------------|------------------|---------------|----------------|--------|
| N             | 10      | 24-S     | 33-E  | -       | 629'          | SOUTH            | 2012'         | WEST           | LEA    |

| UL or lot no.                          | Section 3    | Township 24-S | Range 33-E       | Lot Idn                 | Feet from the 230' | North/South line NORTH | Feet from the | East/West line WEST | County |
|----------------------------------------|--------------|---------------|------------------|-------------------------|--------------------|------------------------|---------------|---------------------|--------|
| <sup>12</sup> Dedicated Acres<br>320.1 | O Joint or I | infill 14Co   | ensolidation Cod | de l <sup>15</sup> Orde | er No.             | -                      |               |                     |        |