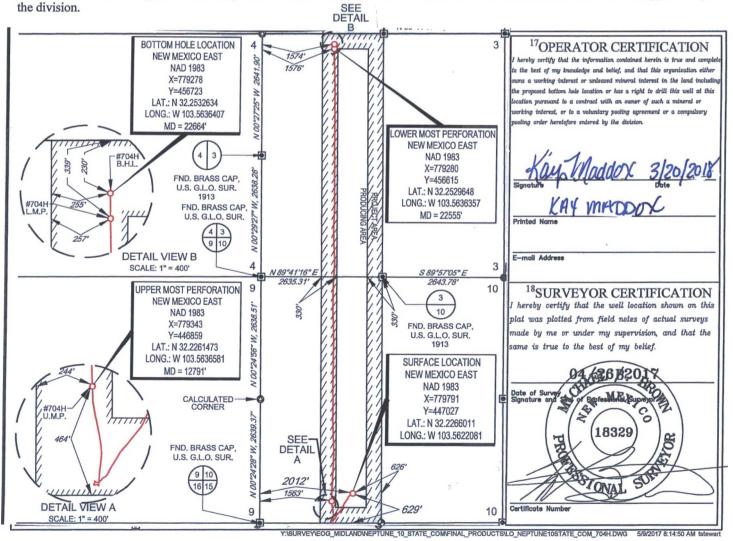

## WELL LOCATION AND ACREAGE DEDICATION PLAT

| <sup>1</sup> API Number    |                            | <sup>2</sup> Pool Code   | <sup>3</sup> Pool Name      |          |  |  |  |
|----------------------------|----------------------------|--------------------------|-----------------------------|----------|--|--|--|
| 30-025- <b>43</b>          | 807                        | 98135                    | WC-025 G-09 S243310P; Upper | Wolfcamp |  |  |  |
| <sup>4</sup> Property Code |                            | <sup>6</sup> Well Number |                             |          |  |  |  |
| 313956                     | NEPTUNE 10 STATE COM #704H |                          |                             |          |  |  |  |
| OGRID No.                  |                            | <sup>9</sup> Elevation   |                             |          |  |  |  |
| 7377                       |                            | EOG RES                  | OURCES, INC.                | 3607'    |  |  |  |

<sup>10</sup>Surface Location

| UL or lot no. | Section | Township | Range | Lot Idn | Feet from the | North/South line | Feet from the | East/West line | County |
|---------------|---------|----------|-------|---------|---------------|------------------|---------------|----------------|--------|
| N             | 10      | 24-S     | 33-E  | -       | 629'          | SOUTH            | 2012'         | WEST           | LEA    |

| UL or lot no.                          | Section 3    | Township 24-S | Range 33-E       | Lot Idn                 | Feet from the 230' | North/South line NORTH | Feet from the | East/West line WEST | County |
|----------------------------------------|--------------|---------------|------------------|-------------------------|--------------------|------------------------|---------------|---------------------|--------|
| <sup>12</sup> Dedicated Acres<br>320.1 | O Joint or I | infill 14Co   | ensolidation Cod | de l <sup>15</sup> Orde | er No.             | -                      |               |                     |        |