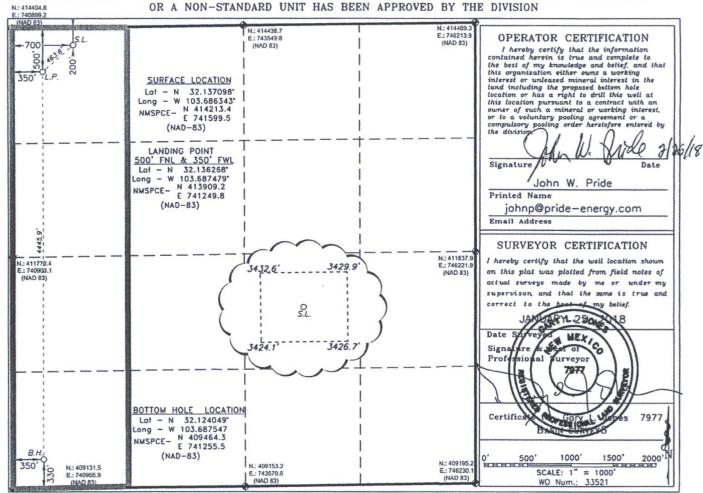

## WELL LOCATION AND ACREAGE DEDICATION PLAT

MAMENDED REPORT

| ADI            | Number    |               |                      | Pool Code |                |                                       | Pool Name               |                |        |  |
|----------------|-----------|---------------|----------------------|-----------|----------------|---------------------------------------|-------------------------|----------------|--------|--|
| API Number     |           |               |                      |           |                |                                       |                         |                |        |  |
| 30-025- 44451  |           |               |                      | 96229     |                | Mes                                   | Mesa Verde; Bone Spring |                |        |  |
| Property Code  |           | Property Name |                      |           |                |                                       | Well Number             |                |        |  |
| 320708         |           |               | PADUCA 16 STATE      |           |                |                                       |                         |                | 501H   |  |
| OGRID No.      |           |               | Operator Name        |           |                |                                       |                         | Elevation      |        |  |
| 151323         |           |               | PRIDE ENERGY COMPANY |           |                |                                       |                         |                | 3427'  |  |
|                |           |               |                      |           | Surface Loca   | ation                                 |                         |                |        |  |
| UL or lot No.  | Section   | Township      | Range                | Lot Idn   | FEET from the  | North/South line                      | FEET from the           | East/West Line | County |  |
| D              | 16        | 25 S          | 32 E                 |           | 200            | NORTH                                 | 700                     | WEST           | LEA    |  |
|                |           |               | Bottom               | Hole Loc  | ation If Diffe | rent From Sur                         | face                    |                |        |  |
| UL or lot No.  | Section   | Township      | Range                | Lot Idn   | FEET from the  | North/South line                      | FEET from the           | East/West Line | County |  |
| М              | 16        | 25 S          | 32 E                 |           | 330            | SOUTH                                 | 350                     | WEST           | LEA    |  |
| Dedicated Acre | s Joint o | r Infill Co   | nsolidation (        | Code Or   | der No.        | · · · · · · · · · · · · · · · · · · · |                         |                |        |  |
| 160.00         |           |               |                      |           |                |                                       |                         | 3              |        |  |
| NO ATTO        | WARIE W   |               | actanna a            | no muio   | COMPLETION I   | INTEL ALL INTER                       | nomo IIIIn nr           |                | mnn    |  |