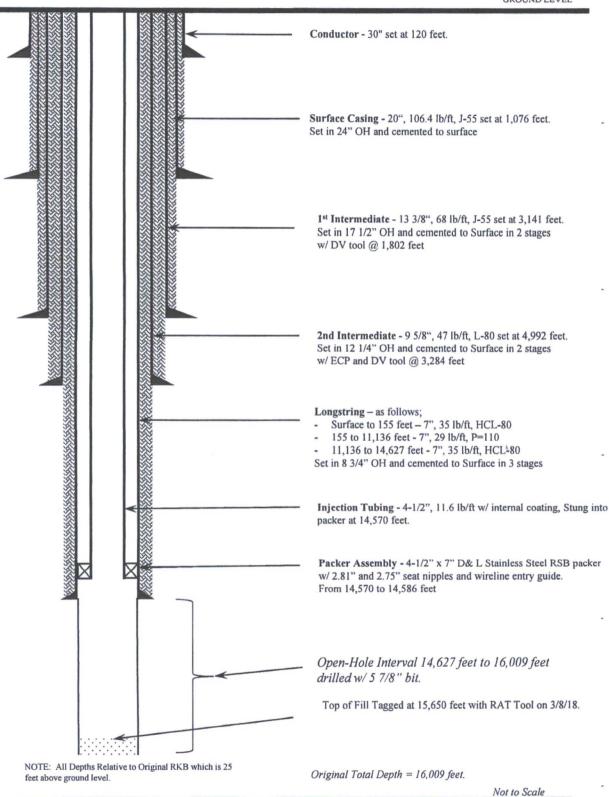

## **EXECUTIVE SUMMARY**

This report summarizes the 2018 mechanical integrity testing performed on the R360 Permian Basin, LLC (R360) waste disposal well, SWD#1 (API # 30-025-42545), located at the Halfway facility in Lea County, New Mexico. The testing was conducted to meet the requirements of the New Mexico Oil Conservation Division (OCD) Administrative Order SWD-1529 dated March 2, 2015. Testing activities were conducted on March 7 - 8, 2018. The mechanical integrity test (MIT) for SWD#1 consisted of a differential temperature decay survey (DTS) and a radioactive tracer survey (RAT). A wellbore schematic of Halfway SWD#1 is included in Attachment A.

## Attachment A Halfway SWD#1 R360 Permin Basin, LLC Lea County, NM

GROUND LEVEL

DRAWN BY: WMJ CHECKED BY: GPR FILE: Fig 1-1 Halfway SWD-1.PPT DATE: 3/8/17 REV.: 1