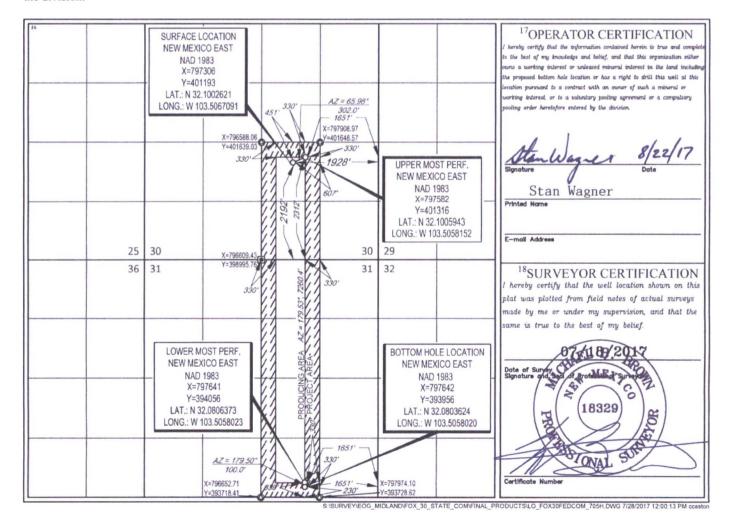

AMENDED REPORT

|                                                |             |                     | WELL LO                    | CATIO                      | N AND ACR                | EAGE DEDIC                            |               |                  |                          |        |
|------------------------------------------------|-------------|---------------------|----------------------------|----------------------------|--------------------------|---------------------------------------|---------------|------------------|--------------------------|--------|
|                                                | r           |                     | <sup>2</sup> Pool Code     |                            | BOBCAT DRAW Pool Name    |                                       |               |                  |                          |        |
| 30-025-44557                                   |             |                     | 980                        | 98094                      |                          | WC 025 C 09 \$253336D; Upper Wolfcamp |               |                  |                          |        |
| Property Code                                  |             |                     |                            | <sup>5</sup> Property Name |                          |                                       |               |                  | <sup>6</sup> Well Number |        |
| 39982 (318097)                                 |             |                     | FOX 30 FED COM             |                            |                          |                                       |               |                  | #705H                    |        |
| OGRID No.                                      |             |                     | <sup>8</sup> Operator Name |                            |                          |                                       |               |                  | <sup>9</sup> Elevation   |        |
| 7377                                           |             | EOG RESOURCES, INC. |                            |                            |                          |                                       |               |                  | 3324'                    |        |
|                                                |             |                     |                            |                            | <sup>10</sup> Surface Lo | cation                                |               |                  |                          |        |
| UL or lot no.                                  | Section     | Township            | Range                      | Lot Idn                    | Feet from the            | North/South line                      | Feet from the | e East/West line |                          | County |
| J                                              | 30          | 25-S                | 34-E                       | -                          | 2192'                    | SOUTH                                 | 1928'         | EAST             |                          | LEA    |
|                                                |             |                     |                            |                            |                          |                                       |               |                  |                          |        |
| UL or lot no.                                  | Section     | Township            | Range                      | Lot Idn                    | Feet from the            | North/South line                      | Feet from the | East/West line   |                          | County |
| 0                                              | 31          | 25-S                | 34-E                       | -                          | 230'                     | SOUTH                                 | 1651'         | EAST             |                          | LEA    |
| <sup>12</sup> Dedicated Acres<br><b>240.00</b> | 13 Joint or | Infill 14           | Consolidation Cod          | le <sup>15</sup> Orde      | er No.                   | •                                     | •             |                  |                          |        |