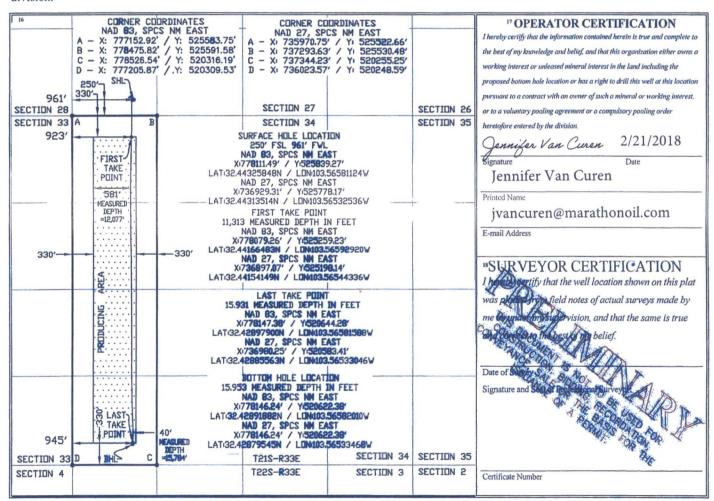

## WELL LOCATION AND ACREAGE DEDICATION PLAT

| API Number                    |                            |                 | <sup>3</sup> Pool Name |                          |
|-------------------------------|----------------------------|-----------------|------------------------|--------------------------|
| 30-025-42636                  | 97929                      | WC-025 G-06     | S213323D; B            | DNE SPRING               |
| <sup>4</sup> Property Code    | <sup>5</sup> Property Name |                 |                        | <sup>6</sup> Well Number |
| 3/8/56                        | BATTLE 34 FEDERAL          |                 |                        | 4H                       |
| OGRID No.                     | 8 Operator Name            |                 |                        | <sup>9</sup> Elevation   |
| 160825 372098                 | B.C. DP                    | ERATING, INC. / | arathon                | 3672'                    |
| <sup>™</sup> Surface Location |                            |                 |                        |                          |
|                               |                            |                 |                        |                          |

Section Township Feet from the North/South line Feet from the East/West line UL or lot no. Range Lot Idn County **R33E** 960' WEST T21S 191' SOUTH LEA M "Bottom Hole Location If Different From Surface UL or lot no. Lot Idn Feet from the East/West line Section Township Range North/South line Feet from the County LEA M 34 T21S **R33E** 240' HTUDS 960' WEST 12 Dedicated Acres 13 Joint or Infill 14 Consolidation Code 15 Order No. 160.00