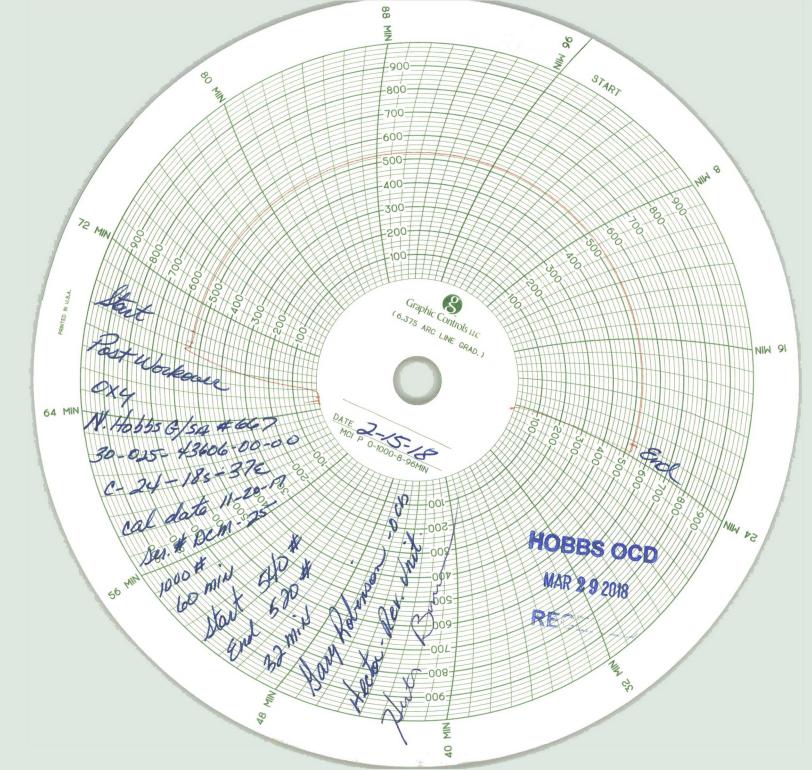

| Submit 1 Copy To Appropriate District State of New Mexico                                                                                              | Form C-103                                       |  |
|--------------------------------------------------------------------------------------------------------------------------------------------------------|--------------------------------------------------|--|
| Office<br><u>District I</u> – (575) 393-6161<br>1625 N. French Dr., House 182240                                                                       | Revised July 18, 2013                            |  |
| District II $-(575)748-1283$                                                                                                                           | 30-025-43606                                     |  |
| 811 S. First St., Artesia, NM 88210<br>District III – (505) 334-617 AR 2 9 2018<br>1220 South St. Francis Dr.                                          | 5. Indicate Type of Lease<br>STATE X FEE         |  |
| 1000 Rio Brazos Rd., Aztec, NM 87410 Santa Ea NIM 97505                                                                                                | 6. State Oil & Gas Lease No.                     |  |
| District IV - (505) 476-3460<br>1220 S. St. Francis Dr., San EGEIVED<br>87505                                                                          |                                                  |  |
| SUNDRY NOTICES AND REPORTS ON WELLS                                                                                                                    | 7. Lease Name or Unit Agreement Name             |  |
| (DO NOT USE THIS FORM FOR PROPOSALS TO DRILL OR TO DEEPEN OR PLUG BACK TO A<br>DIFFERENT RESERVOIR. USE "APPLICATION FOR PERMIT" (FORM C-101) FOR SUCH | North Hobbs G/SA Unit                            |  |
| PROPOSALS.) 1. Type of Well: Oil Well Gas Well Other Injector                                                                                          | 8. Well Number 667                               |  |
| 2. Name of Operator                                                                                                                                    | 9. OGRID Number                                  |  |
| Occidental Permian LTD 3. Address of Operator                                                                                                          | 157984                                           |  |
| PO Box 4294 Houston, TX 77210                                                                                                                          | Hobbs; Grayburg - San Andres                     |  |
| 4. Well Location                                                                                                                                       |                                                  |  |
| Unit Letter C : 842 feet from the N line and                                                                                                           | 1858 feet from the W line                        |  |
| Section         24         Township         18S         Range         37E           11. Elevation (Show whether DR, RKB, RT, GR, etc.)                 | NMPM County Lea                                  |  |
| 3629' KB                                                                                                                                               |                                                  |  |
|                                                                                                                                                        |                                                  |  |
| 12. Check Appropriate Box to Indicate Nature of Notice,                                                                                                | Report or Other Data                             |  |
| NOTICE OF INTENTION TO: SUBSEQUENT REPORT OF:                                                                                                          |                                                  |  |
| PERFORM REMEDIAL WORK PLUG AND ABANDON REMEDIAL WORK ALTERING CASING                                                                                   |                                                  |  |
| TEMPORARILY ABANDON     CHANGE PLANS     COMMENCE DR       PULL OR ALTER CASING     MULTIPLE COMPL     CASING/CEMEN                                    |                                                  |  |
| DOWNHOLE COMMINGLE                                                                                                                                     |                                                  |  |
|                                                                                                                                                        |                                                  |  |
| OTHER: OTHER: OTHER:                                                                                                                                   | d give pertinent dates, including estimated date |  |
| of starting any proposed work). SEE RULE 19.15.7.14 NMAC. For Multiple Co<br>proposed completion or recompletion.                                      |                                                  |  |
| MIRU x NDWH x NUBOP.                                                                                                                                   |                                                  |  |
| POOH tbg x pkr.                                                                                                                                        |                                                  |  |
| RIH 7" CIBP @ 4538'                                                                                                                                    |                                                  |  |
| Perf'd 4451' – 4492'.                                                                                                                                  |                                                  |  |
| Pumped 1400 gals 15% NEFE acid.                                                                                                                        |                                                  |  |
| RIH on/off tool x pkr 4400' @ x 135 jts tbg @ 4392'.                                                                                                   |                                                  |  |
| Ran MIT chart – Chart attached.<br>RD x NDBOP X NUWH.                                                                                                  |                                                  |  |
| RD X NDBOP X NOWH.                                                                                                                                     |                                                  |  |
|                                                                                                                                                        |                                                  |  |
| Spud Date: 02/12/2018 Rig Release Date: 02/16/20                                                                                                       | 18                                               |  |
| Spud Date: 02/12/2018 Rig Release Date: 02/16/20                                                                                                       |                                                  |  |
|                                                                                                                                                        |                                                  |  |
| I hereby certify that the information above is true and complete to the best of my knowledge                                                           | ge and belief.                                   |  |
| SIGNATURE CARE AND TITLE Regulatory Specialist                                                                                                         | DATE 03/21/2018                                  |  |
| Type or print name April Hood E-mail address: April_Hood@Oxy.com PHONE: 713-366-5771                                                                   |                                                  |  |
| For State Use Only M I Bl 101-                                                                                                                         |                                                  |  |
| APPROVED BY: Valuy Stown TITLE AU/II DATE 4/3/2018                                                                                                     |                                                  |  |
| Conditions of Approval (if any):                                                                                                                       |                                                  |  |
|                                                                                                                                                        | 2                                                |  |
| RBBMS-CHART-V                                                                                                                                          | No.                                              |  |

Remarks - Please state for each string (A.B.C.D.E) pertinent information regarding bleed down or continuous build up if applies. Fost Workover

OPERATOR Copy

| Signature:      |                                        | OIL CONSERVATION DIVISION |
|-----------------|----------------------------------------|---------------------------|
| Printed name:   |                                        | Entered into RBDMS        |
| Title:          |                                        | Re-test                   |
| E-mail Address: |                                        |                           |
| Date:           | Phone:                                 |                           |
|                 | Witness: Jarg Colomson<br>575-399-3220 |                           |