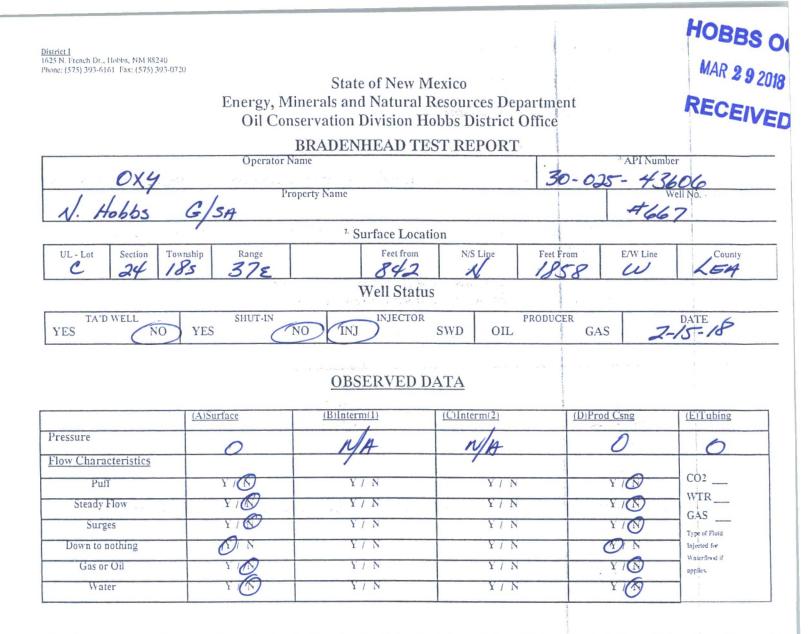

Remarks - Please state for each string (A.B.C.D.E) pertinent information regarding bleed down or continuous build up if applies. Fost Workover

OPERATOR Copy

| Signature:      |                                        | OIL CONSERVATION DIVISION |
|-----------------|----------------------------------------|---------------------------|
| Printed name:   |                                        | Entered into RBDMS        |
| Title:          |                                        | Re-test                   |
| E-mail Address: |                                        |                           |
| Date:           | Phone:                                 |                           |
|                 | Witness: Jarg Colomson<br>575-399-3220 |                           |