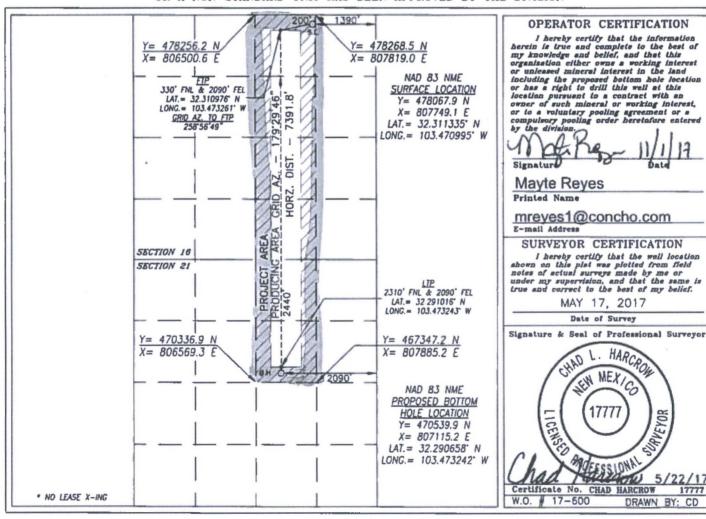

RECEIVED AMENDED REPORT

| WELL. | LOCATION | AND | ACREAGE | DEDICATION | PLAT |
|-------|----------|-----|---------|------------|------|

|               | WELL LOCATION AND        | ACKEAGE DEDICATION FLAT      |             |  |  |  |
|---------------|--------------------------|------------------------------|-------------|--|--|--|
| API Number    | Pool Code                | Pool Name                    |             |  |  |  |
| 30-025- 44159 | 2209                     | 2209 Antelope Ridge; Bone Sp |             |  |  |  |
| Property Code |                          | erty Name                    | Well Number |  |  |  |
| 39622         | GETTYSBURG STATE COM 12H |                              |             |  |  |  |
| OGRID No.     |                          | ator Name                    | Elevation   |  |  |  |
| 229137        | COG OPE                  | RATING, LLC                  | 3412.4'     |  |  |  |

## Surface Location

| UL or lot No. | Section | Township | Range | Lot Idn | Feet from the | North/South line | Feet from the | East/West line | County |
|---------------|---------|----------|-------|---------|---------------|------------------|---------------|----------------|--------|
| В             | 16      | 23-5     | 34-E  |         | 200           | NORTH            | 1390          | EAST           | LEA    |

## Bottom Hole Location If Different From Surface

| UL or lot No.                                          | Section | Township | Range | Lot Idn | Feet from the | North/South line | Feet from the | East/West line | County |
|--------------------------------------------------------|---------|----------|-------|---------|---------------|------------------|---------------|----------------|--------|
| G                                                      | 21      | 23-5     | 34-E  |         | 2440          | NORTH            | 2090          | EAST           | LEA    |
| Dedicated Acres   Joint or Infill   Consolidation Code |         |          |       | Code Or | der No.       |                  |               |                |        |
| 240                                                    |         |          |       |         |               |                  |               |                |        |

NO ALLOWABLE WILL BE ASSIGNED TO THIS COMPLETION UNTIL ALL INTERESTS HAVE BEEN CONSOLIDATED OR A NON-STANDARD UNIT HAS BEEN APPROVED BY THE DIVISION