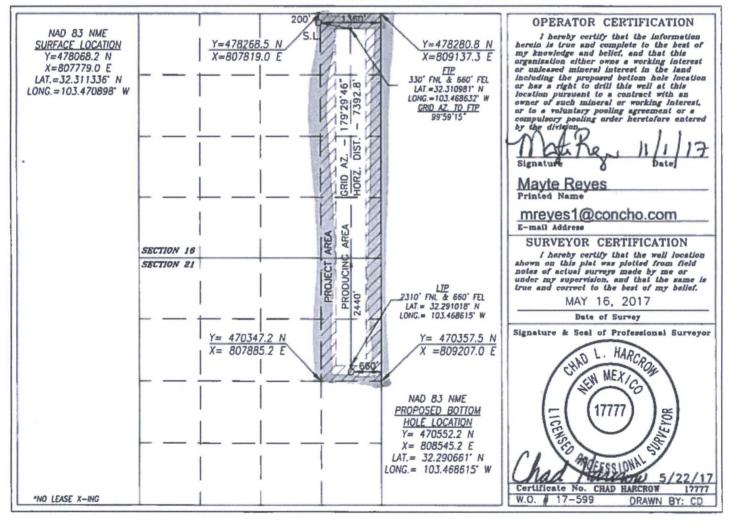

RECEIVED

AMENDED REPORT

| FROM: (808) 478-3400 FRE: (800) 478-3402 | WELL LOCATION AND                | ACREAGE DEDICATION PLAT |             |
|------------------------------------------|----------------------------------|-------------------------|-------------|
| API Number                               | Pool Code Pool Name              |                         |             |
| 30-025- 44/60                            | 2209 Antelope Ridge; Bone Spring |                         | , West      |
| Property Code                            | Property Name                    |                         | Well Number |
| 39622                                    | GETTYSBURG STATE COM             |                         | 11H         |
| OGRID No.                                | Operator Name                    |                         | Elevation   |
| 229137                                   | COG OPERATING, LLC               |                         | 3412.1      |

## Surface Location Feet from the North/South line East/West line UL or lot No. Section Township Range Lot Idn Feet from the County 16 23-S 34-E 200 NORTH 1360 **EAST** LEA Bottom Hole Location If Different From Surface UL or lot No. Section Township Range Lot Idn Feet from the North/South line Feet from the East/West line County NORTH **EAST** Н 21 23 - S34-E 2440 660 LEA Dedicated Acres Consolidation Code Joint or Infill Order No. 240