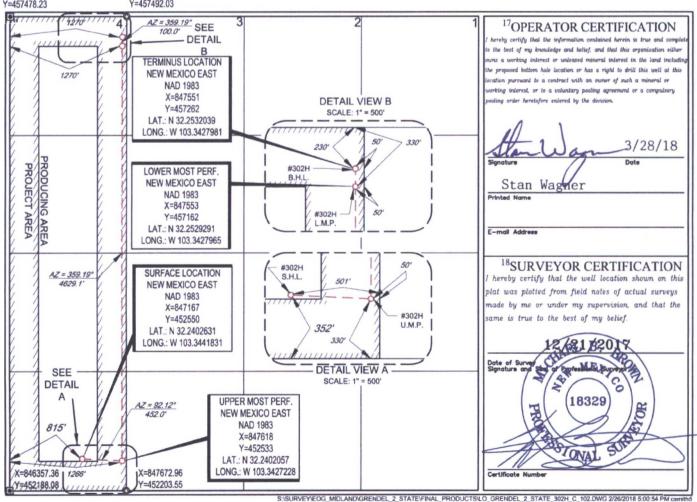

<sup>10</sup>Surface Location Feet from the East/West line County UL or lot no. Township Lot Idn North/South line Feet from the Section Rang 2 24-S 35-E 352 SOUTH 815 WEST LEA M <sup>11</sup>Bottom Hole Location If Different From Surface UL or lot no. Rang Feet from the North/South lin Feet from the East/West lin 230' 1270' 2 24-S NORTH WEST LEA 35-E 3 Joint or Infill Order No. <sup>2</sup>Dedicated Acres Consolidation Code 160.27