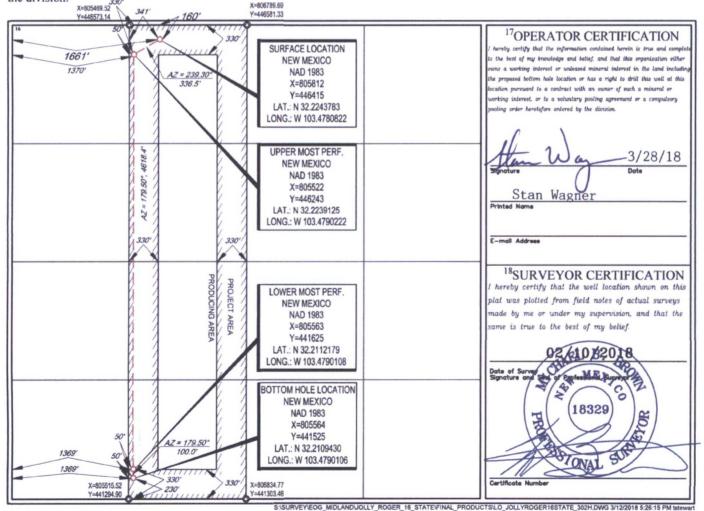

FORM C-102
Revised August 1, 2011
Submit one copy to appropriate
District Office

AMENDED REPORT

WELL LOCATION AND ACREAGE DEDICATION PLAT

|                            | * * * *                    | EL LOCI                | AAAOI1 IAI1 | TRUTTED IN DESIGNATION OF THE PROPERTY OF THE | ACTUALOUT | 231 2 2   |                          |
|----------------------------|----------------------------|------------------------|-------------|-------------------------------------------------------------------------------------------------------------------------------------------------------------------------------------------------------------------------------------------------------------------------------------------------------------------------------------------------------------------------------------------------------------------------------------------------------------------------------------------------------------------------------------------------------------------------------------------------------------------------------------------------------------------------------------------------------------------------------------------------------------------------------------------------------------------------------------------------------------------------------------------------------------------------------------------------------------------------------------------------------------------------------------------------------------------------------------------------------------------------------------------------------------------------------------------------------------------------------------------------------------------------------------------------------------------------------------------------------------------------------------------------------------------------------------------------------------------------------------------------------------------------------------------------------------------------------------------------------------------------------------------------------------------------------------------------------------------------------------------------------------------------------------------------------------------------------------------------------------------------------------------------------------------------------------------------------------------------------------------------------------------------------------------------------------------------------------------------------------------------------|-----------|-----------|--------------------------|
| API Number                 |                            | <sup>2</sup> Pool Code |             | <sup>3</sup> Pool Name                                                                                                                                                                                                                                                                                                                                                                                                                                                                                                                                                                                                                                                                                                                                                                                                                                                                                                                                                                                                                                                                                                                                                                                                                                                                                                                                                                                                                                                                                                                                                                                                                                                                                                                                                                                                                                                                                                                                                                                                                                                                                                        |           |           |                          |
| 30-025-                    | 4672                       | 96434                  |             | Red Hills;                                                                                                                                                                                                                                                                                                                                                                                                                                                                                                                                                                                                                                                                                                                                                                                                                                                                                                                                                                                                                                                                                                                                                                                                                                                                                                                                                                                                                                                                                                                                                                                                                                                                                                                                                                                                                                                                                                                                                                                                                                                                                                                    | Bone Spri | ng, North |                          |
| <sup>4</sup> Property Code | <sup>5</sup> Property Name |                        |             |                                                                                                                                                                                                                                                                                                                                                                                                                                                                                                                                                                                                                                                                                                                                                                                                                                                                                                                                                                                                                                                                                                                                                                                                                                                                                                                                                                                                                                                                                                                                                                                                                                                                                                                                                                                                                                                                                                                                                                                                                                                                                                                               |           |           | <sup>6</sup> Well Number |
| 40398                      | JOLLY ROGER 16 STATE       |                        |             |                                                                                                                                                                                                                                                                                                                                                                                                                                                                                                                                                                                                                                                                                                                                                                                                                                                                                                                                                                                                                                                                                                                                                                                                                                                                                                                                                                                                                                                                                                                                                                                                                                                                                                                                                                                                                                                                                                                                                                                                                                                                                                                               |           |           | #302H                    |
| OGRID No.                  | <sup>8</sup> Operator Name |                        |             |                                                                                                                                                                                                                                                                                                                                                                                                                                                                                                                                                                                                                                                                                                                                                                                                                                                                                                                                                                                                                                                                                                                                                                                                                                                                                                                                                                                                                                                                                                                                                                                                                                                                                                                                                                                                                                                                                                                                                                                                                                                                                                                               |           |           | <sup>9</sup> Elevation   |
| 7377                       |                            | 3554'                  |             |                                                                                                                                                                                                                                                                                                                                                                                                                                                                                                                                                                                                                                                                                                                                                                                                                                                                                                                                                                                                                                                                                                                                                                                                                                                                                                                                                                                                                                                                                                                                                                                                                                                                                                                                                                                                                                                                                                                                                                                                                                                                                                                               |           |           |                          |
| 1311                       | EOG RESOURCES, INC.        |                        |             |                                                                                                                                                                                                                                                                                                                                                                                                                                                                                                                                                                                                                                                                                                                                                                                                                                                                                                                                                                                                                                                                                                                                                                                                                                                                                                                                                                                                                                                                                                                                                                                                                                                                                                                                                                                                                                                                                                                                                                                                                                                                                                                               |           |           | 0001                     |

<sup>10</sup>Surface Location Feet from the Feet from the East/West lin UL or lot no Township Rang Lot Idn North/South line 1661' 24-S 34-E 160' NORTH WEST LEA C 16

| UL or lot no.                           | Section<br>16            | Township 24-S | Range<br>34-E    | Lot Idn<br>—         | Feet from the 230' | North/South line SOUTH | Feet from the 1369' | East/West line WEST | LEA |
|-----------------------------------------|--------------------------|---------------|------------------|----------------------|--------------------|------------------------|---------------------|---------------------|-----|
| <sup>12</sup> Dedicated Acres<br>160.00 | <sup>13</sup> Joint or l | Infill 14Co   | onsolidation Cod | le <sup>15</sup> Ord | er No.             |                        |                     |                     |     |