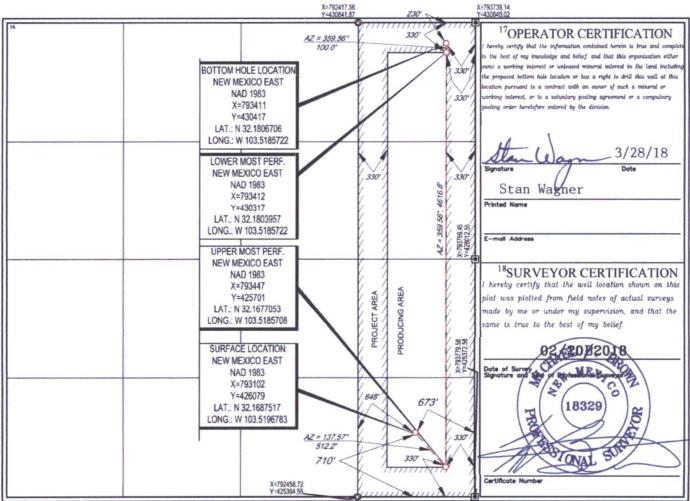

|                         |                          |                            | ELL LU                 |                      |                               | EAGE DEDIC         |               |                                                                                                                 |                          |  |
|-------------------------|--------------------------|----------------------------|------------------------|----------------------|-------------------------------|--------------------|---------------|-----------------------------------------------------------------------------------------------------------------|--------------------------|--|
| 30-025-44624            |                          | 0.00                       | <sup>2</sup> Pool Code |                      | Triste Draw; Bone Spring East |                    |               |                                                                                                                 |                          |  |
| 30-02                   | 5-44                     | 624                        | 966                    | 82 510               | 20   Ir                       | iste Draw; B       | one Spring    | the second se |                          |  |
| <sup>4</sup> Property C | ode                      | <sup>5</sup> Property Name |                        |                      |                               |                    |               |                                                                                                                 | <sup>6</sup> Well Number |  |
| 39643                   |                          | DRAGON 36 STATE            |                        |                      |                               |                    |               |                                                                                                                 | #301H                    |  |
| OGRID N                 | No.                      | <sup>8</sup> Operator Name |                        |                      |                               |                    |               |                                                                                                                 | <sup>9</sup> Elevation   |  |
| 7377                    |                          | EOG RESOURCES, INC.        |                        |                      |                               |                    |               |                                                                                                                 | 3486'                    |  |
|                         |                          |                            |                        |                      | <sup>10</sup> Surface L       | ocation            |               |                                                                                                                 |                          |  |
| UL or lot no.           | Section                  | Township                   | Range                  | Lot Idn              | Feet from the                 | North/South line   | Feet from the | East/West line                                                                                                  | e County                 |  |
| Р                       | 36                       | 24-S                       | 33-E                   | -                    | 710'                          | SOUTH              | 673'          | EAST                                                                                                            | LEA                      |  |
|                         |                          |                            | <sup>11</sup> B        | ottom Hol            | e Location If D               | Different From Sur | rface         |                                                                                                                 |                          |  |
| UL or lot no.           | Section                  | Township                   | Range                  | Lot Idn              | Feet from the                 | North/South line   | Feet from the | East/West line                                                                                                  | e County                 |  |
| A                       | 36                       | 24-S                       | 33-E                   | -                    | 230'                          | NORTH              | 330'          | EAST                                                                                                            | LEA                      |  |
| Dedicated Acres         | <sup>13</sup> Joint or I | nfill <sup>14</sup> Co     | nsolidation Cod        | e <sup>15</sup> Orde | r No.                         |                    |               |                                                                                                                 |                          |  |