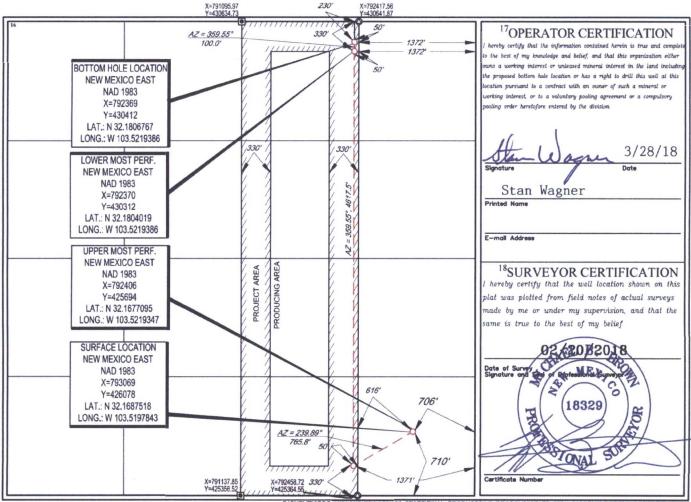

| District I           1625 N. French Dr., Hobbs, NM 88240           Phone: (575) 393-6161 Fax: (575) 393-0720           District II           811 S. First St., Artesia, NM 88210           Phone: (575) 748-1283 Fax: (575) 748-9720           District III           1000 Rio Brazos Road, Aztec, NM 87410 |                                                        |                                                     |                                                               | OIL CONSERVATION DIVISION |        |                    |                        |                        |                        |                                 | FORM C-102<br>devised August 1, 2011<br>de copy to appropriate<br>District Office |
|-------------------------------------------------------------------------------------------------------------------------------------------------------------------------------------------------------------------------------------------------------------------------------------------------------------|--------------------------------------------------------|-----------------------------------------------------|---------------------------------------------------------------|---------------------------|--------|--------------------|------------------------|------------------------|------------------------|---------------------------------|-----------------------------------------------------------------------------------|
| Phone: (505) 334-6178 Fax: (505) 334-617<br><u>District IV</u><br>1220 S. St. Francis Dr., Santa Fe, NM 8750<br>Phone: (505) 476-3460 Fax: (505) 476-3460                                                                                                                                                   |                                                        |                                                     | 1220 South St. Francis Dr.<br>Santa Fe, NM 87505 MAR 2 9 2018 |                           |        |                    |                        |                        |                        |                                 | MENDED REPORT                                                                     |
| WELL LOCATION AND ACREAGE DEDICATION FIATD                                                                                                                                                                                                                                                                  |                                                        |                                                     |                                                               |                           |        |                    |                        |                        |                        |                                 |                                                                                   |
| 30-02                                                                                                                                                                                                                                                                                                       | Pool Code<br>96682 91020 Friste Draw, Bone Spring East |                                                     |                                                               |                           |        |                    |                        |                        |                        |                                 |                                                                                   |
| <sup>4</sup> Property C<br>39643                                                                                                                                                                                                                                                                            |                                                        | <sup>5</sup> Property Name<br>DRAGON 36 STATE #302H |                                                               |                           |        |                    |                        |                        |                        |                                 |                                                                                   |
| <sup>7</sup> OGRID 1<br>7377                                                                                                                                                                                                                                                                                | No.                                                    |                                                     |                                                               |                           |        |                    |                        |                        |                        | <sup>9</sup> Elevation<br>3487' |                                                                                   |
| <sup>10</sup> Surface Location                                                                                                                                                                                                                                                                              |                                                        |                                                     |                                                               |                           |        |                    |                        |                        |                        |                                 |                                                                                   |
| UL or lot no.<br>P                                                                                                                                                                                                                                                                                          | Section<br>36                                          | Township<br>24-                                     |                                                               |                           |        | Feet from the 710' | North/South line SOUTH | Feet from the 706'     | East/West line<br>EAST |                                 | LEA                                                                               |
| <sup>11</sup> Bottom Hole Location If Different From Surface                                                                                                                                                                                                                                                |                                                        |                                                     |                                                               |                           |        |                    |                        |                        |                        |                                 |                                                                                   |
| UL or lot no.<br>B                                                                                                                                                                                                                                                                                          | Section<br>36                                          | Township<br>24-                                     |                                                               |                           |        | Feet from the 230' | North/South line       | Feet from the<br>1372' | East/West line<br>EAST |                                 | e County<br>LEA                                                                   |
| <sup>12</sup> Dedicated Acres<br>160.00                                                                                                                                                                                                                                                                     | <sup>13</sup> Joint or                                 | Infill                                              | <sup>14</sup> Consolidation Co                                | ode                       | 15Orde | er No.             |                        |                        |                        |                                 |                                                                                   |