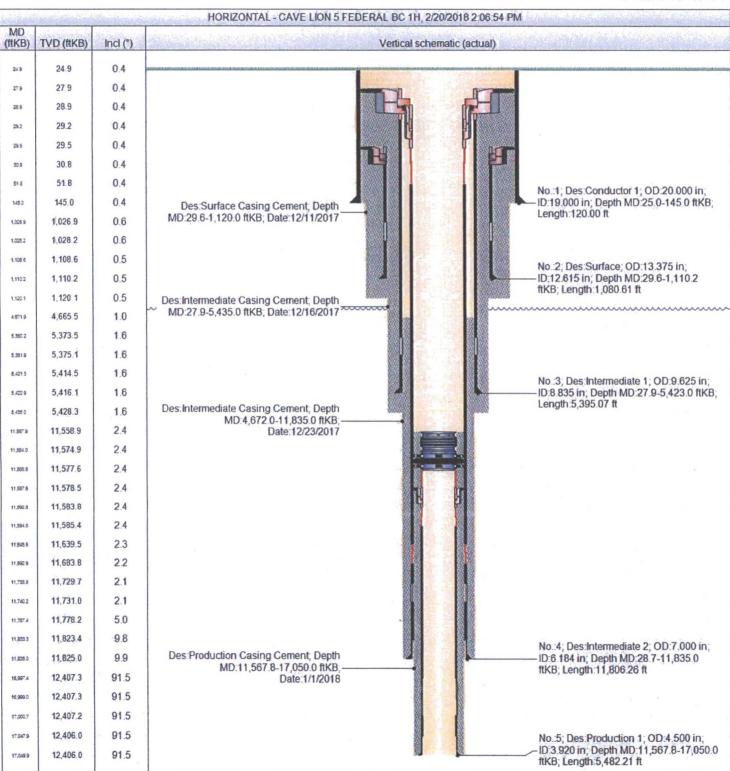

## Wellbore Schematic Well Name: CAVE LION 5 FEDERAL BC 1H

| State/Province<br>NEW MEXICO                                         | Prospect Area<br>RED HILLS | Field Name |                        | Well Subtype | NAD27 | Latitude (*)<br>32.065479       | Longitude (*)<br>-103.396492     |
|----------------------------------------------------------------------|----------------------------|------------|------------------------|--------------|-------|---------------------------------|----------------------------------|
| Well Configuration Type   Well Objective   HORIZONTAL   EXPLOITATION |                            |            | Well Status COMPLETION |              |       | round Elevation (ft)<br>,271.00 | KB-Ground Distance (ft)<br>25.00 |