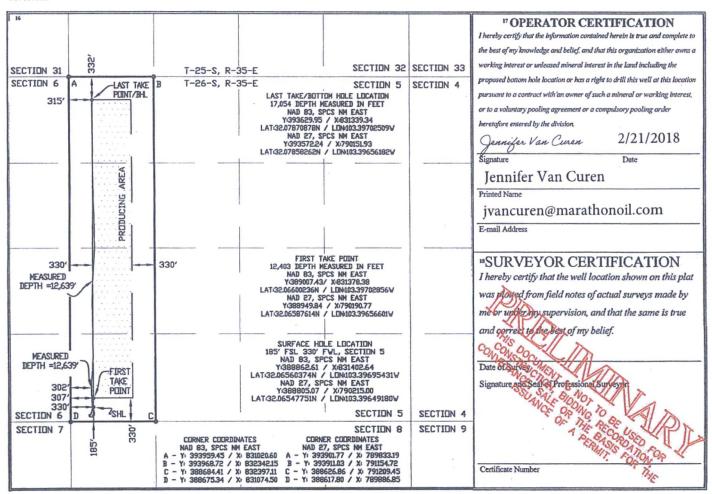

## WELL LOCATION AND ACREAGE DEDICATION PLAT

| API Number                                       |            |                                 | Pool Cod                   | e j                        | Pool Name   |                     |               |                        |                          |        |  |
|--------------------------------------------------|------------|---------------------------------|----------------------------|----------------------------|-------------|---------------------|---------------|------------------------|--------------------------|--------|--|
|                                                  |            |                                 |                            | XXXX                       | × I         | XXXXXXX             |               |                        |                          |        |  |
| <sup>4</sup> Property C                          | Code       |                                 |                            | <sup>5</sup> Property Name |             |                     |               |                        | <sup>6</sup> Well Number |        |  |
|                                                  |            |                                 |                            | CAVE LION 5 FEDERAL BC     |             |                     |               |                        | 1H                       |        |  |
| OGRID N                                          | No.        | <sup>a</sup> Operator Name      |                            |                            |             |                     |               | <sup>9</sup> Elevation |                          |        |  |
| 37209                                            | 8          | MARATHON OIL PERMIAN, LLC 3271' |                            |                            |             |                     |               | 3271'                  |                          |        |  |
| " Surface Location                               |            |                                 |                            |                            |             |                     |               |                        |                          |        |  |
| UL or lot no.                                    | Section    | Township                        | Range                      | Lot Idn                    | Feet from t | he North/South line | Feet from the | East/West line         |                          | County |  |
| М                                                | 5          | T265                            | R35E                       |                            | 185′        | SOUTH               | 330′          | WEST                   |                          | LEA    |  |
| " Bottom Hole Location If Different From Surface |            |                                 |                            |                            |             |                     |               |                        |                          |        |  |
| UL or lot no.                                    | Section    | Township                        | Range                      | Lot Idn                    | Feet from t | he North/South line | Feet from the | East/West line         |                          | County |  |
| D                                                | 5          | T269                            | R35E                       |                            | 332'        | NORTH               | 315'          | WE                     | ST                       | LEA    |  |
| 12 Dedicated Acres                               | 13 Joint o | r Infill                        | <sup>4</sup> Consolidation | Code 15 O                  | rder No.    |                     |               |                        |                          |        |  |