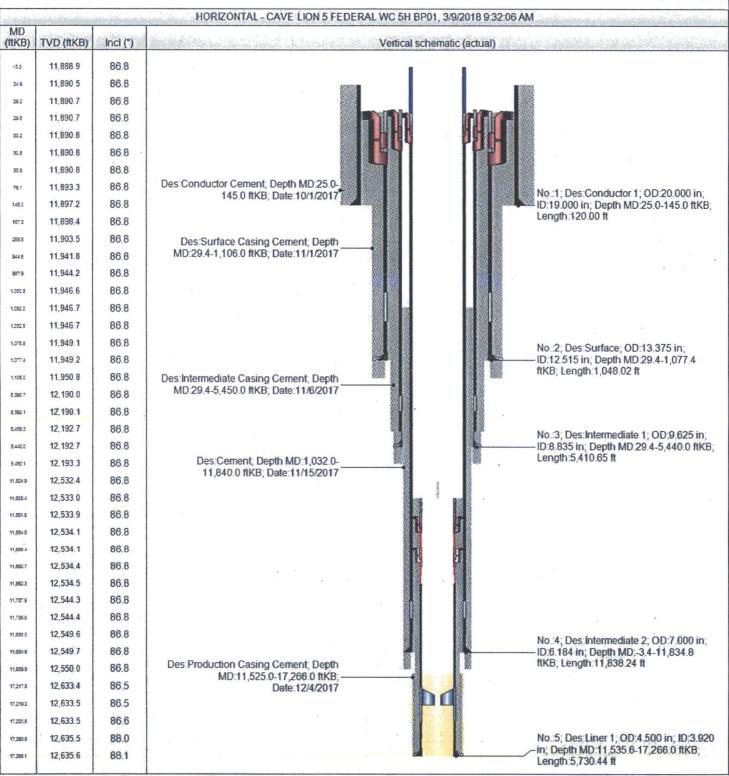

### Wellbore Schematic Well Name: CAVE LION 5 FEDERAL WC 5H

Directions to Well: FROM THE INTERSECTION OF STATE HIGHWAY 128 (EAST KANSAS AVENUE) AND STATE HIGHWAY 18 IN THE CITY OF JAL NEW MEXICO, TRAVEL WEST ON AID STATE HIGHWAY 128 FOR 14.1 MILES TO CONTY RD # 2 (BATTLE AXE ROAD) ON THE LEFT. TRAVEL SOUTHWEST ON BATTLE AXE ROAD FOR 12.3 MILES TO A LEASE ROAD ON THE LEFT. TRAVEL SOUTH ON LEASE ROAD FOR 0.7 MILES ON THE LEFT. TRAVEL EAST ON LEASE ROAD FOR 7.8 MILES TO A LEASE RAD TO THE RIGTH. TRAVEL EAST ON LEASE ROAD FOR 0.3 MILES TO PROPOSED WELL 232 FEET ON THE LEFT.