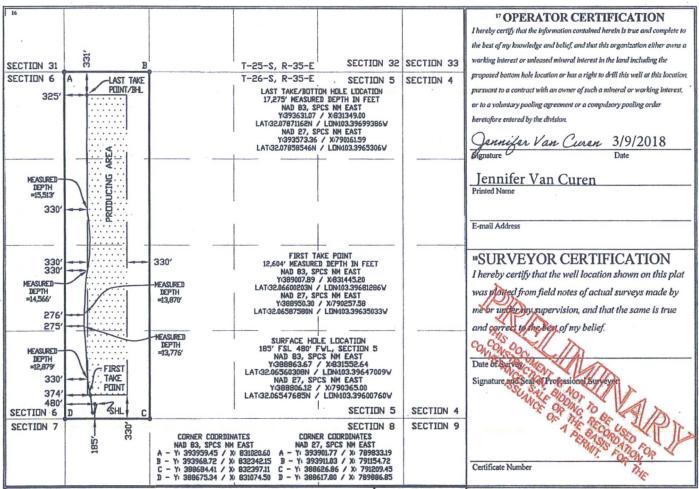

### WELL LOCATION AND ACREAGE DEDICATION PLAT

| <sup>1</sup> API Number                          |                                  |                            |          | <sup>2</sup> Pool Code     |         |                        | <sup>3</sup> Pool Name |                  |               |                          |                        |        |  |
|--------------------------------------------------|----------------------------------|----------------------------|----------|----------------------------|---------|------------------------|------------------------|------------------|---------------|--------------------------|------------------------|--------|--|
|                                                  |                                  |                            | XXX      | XXX                        | XXXXXXX |                        |                        |                  |               |                          |                        |        |  |
| <sup>4</sup> Property Code                       |                                  |                            | -        | <sup>5</sup> Property Name |         |                        |                        |                  |               | <sup>6</sup> Well Number |                        |        |  |
|                                                  |                                  | CAVE LION 5 FEDERAL WC     |          |                            |         |                        |                        |                  | 5H            |                          |                        |        |  |
| OGRID '                                          | No.                              | <sup>8</sup> Operator Name |          |                            |         |                        |                        |                  |               |                          | <sup>9</sup> Elevation |        |  |
| 37209                                            | 372098 MARATHON OIL PERMIAN, LLC |                            |          |                            |         |                        |                        |                  | 3270'         |                          |                        |        |  |
| □ Surface Location                               |                                  |                            |          |                            |         |                        |                        |                  |               |                          |                        |        |  |
| UL or lot no.                                    | Section                          | Township                   | р        | Range                      | Lot     | Idn Feet fo            | rom the                | North/South line | Feet from the | East/West line           |                        | County |  |
| М                                                | 5                                | T26                        | SR       | 35E                        |         | 185                    | 5'                     | SOUTH            | 480'          | WEST                     |                        | LEA    |  |
| " Bottom Hole Location If Different From Surface |                                  |                            |          |                            |         |                        |                        |                  |               |                          |                        |        |  |
| UL or lot no.                                    | Section                          | Township                   | р        | Range                      | Lot     | Idn Feet fi            | rom the                | North/South line | Feet from the | Eas                      | t/West line            | County |  |
| D                                                | 5                                | T26                        | SR       | 35E                        |         | 33                     | 1'                     | ' NORTH 325'     |               | WEST                     |                        | LEA    |  |
| 12 Dedicated Acres                               | 13 Joint o                       | r Infill                   | 14 Conso | olidation (                | Code 1  | <sup>5</sup> Order No. |                        |                  |               |                          |                        |        |  |
| 160                                              |                                  |                            |          |                            |         |                        |                        |                  |               |                          |                        |        |  |

No allowable will be assigned to this completion until all interests have been consolidated or a non-standard unit has been approved by the division.

NOTE; ALL DEMINSIONS IN U.S. FEET

1 01/05/2018 MWS REV. DATE BY