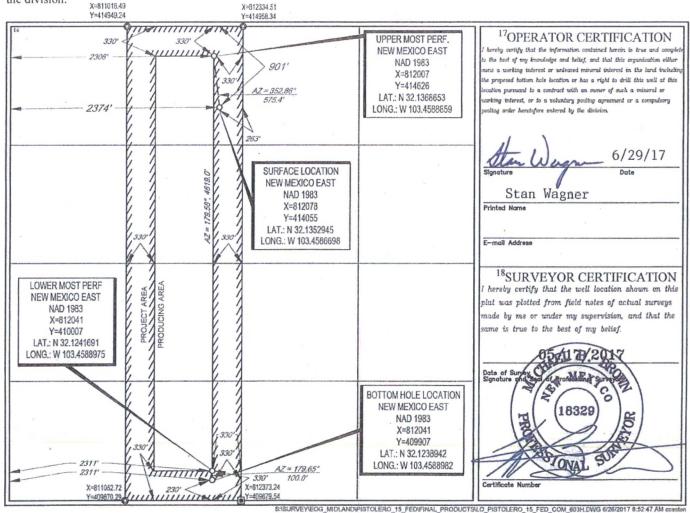

## WELL LOCATION AND ACREAGE DEDICATION PLAT

| <sup>1</sup> API Number    |                  |                            |             | <sup>2</sup> Pool Code |                          | <sup>3</sup> Pool Name |               |      |             |                        |  |  |
|----------------------------|------------------|----------------------------|-------------|------------------------|--------------------------|------------------------|---------------|------|-------------|------------------------|--|--|
| 30-025- 44325              |                  |                            | 9730        | 69                     | Re                       | d Hills; Bon           | e Spring,     | East |             |                        |  |  |
| <sup>4</sup> Property Code |                  |                            | Well Number |                        |                          |                        |               |      |             |                        |  |  |
|                            | PISTOLERO 15 FED |                            |             |                        |                          |                        |               |      | #603H       |                        |  |  |
| <sup>7</sup> OGRID No.     |                  | <sup>8</sup> Operator Name |             |                        |                          |                        |               |      |             | <sup>9</sup> Elevation |  |  |
| 7377                       |                  | EOG RESOURCES, INC.        |             |                        |                          |                        |               |      |             | 3334'                  |  |  |
|                            |                  |                            | -           |                        | <sup>10</sup> Surface Lo | cation                 |               |      |             |                        |  |  |
| UL or lot no.              | Section          | Township                   | Range       | Lot Idn                | Feet from the            | North/South line       | Feet from the | Eas  | t/West line | County                 |  |  |
| С                          | 15               | 25-S                       | 34-E        | -                      | 901'                     | NORTH                  | 2374'         | WEST |             | LEA                    |  |  |
|                            |                  | L                          | LL          |                        |                          |                        |               |      |             |                        |  |  |
|                            |                  |                            |             |                        |                          | N                      |               |      |             |                        |  |  |

| UL or lot no.                           | Section                  | Township               | Range          | Lot Idn              | Feet from the | North/South line | Feet from the | East/West line | County |
|-----------------------------------------|--------------------------|------------------------|----------------|----------------------|---------------|------------------|---------------|----------------|--------|
| N                                       | 15                       | 25-S                   | 34-E           | -                    | 230'          | SOUTH            | 2311'         | WEST           | LEA    |
| <sup>12</sup> Dedicated Acres<br>160.00 | <sup>13</sup> Joint or I | nfill <sup>14</sup> Co | nsolidation Co | de <sup>15</sup> Ord | er No.        |                  |               |                |        |