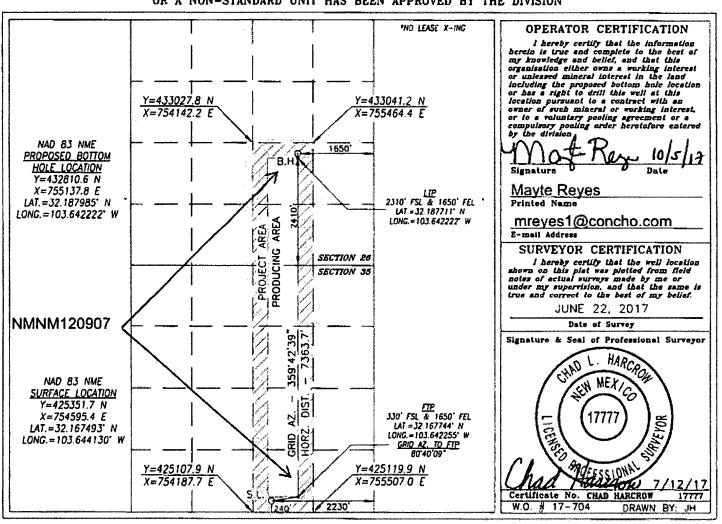

DISTRICT IV 1880 E. RT. FRANCIS DR. SANTA PF. NN 8750\$PR 03 2018 Phones (505) 476-3460 Pari (505) 476-3462

☐ AMENDED REPORT

|               | WELL LOCATION AND | <u>ACREAGE DEDICATIO</u> | ON PLAT         |    |  |
|---------------|-------------------|--------------------------|-----------------|----|--|
| API Number    | RECEIVE STORY     | Pool Name                |                 |    |  |
| 30-025- 49697 | 97784             | WC-0246-06               | 52532RM, UPPERI | 95 |  |
| Property Code | Prop              | Well Number              |                 |    |  |
| 7/4/93        | EIDER             | 106H                     |                 |    |  |
| OGRID No.     | Oper              | Elevation                | $\neg$          |    |  |
| 217955        | COG PROI          | DUCTION, LLC             | 3530.1          |    |  |

## Surface Location

| UL or lot No. | Section | Township      | Range | Lot Idn | Feet from the | North/South line | Feet from the | East/West line | County |
|---------------|---------|---------------|-------|---------|---------------|------------------|---------------|----------------|--------|
| 0             | 35      | 24 <b>~</b> S | 32-E  |         | 240           | SOUTH            | 2230          | EAST           | LEA    |

## Bottom Hole Location If Different From Surface

| ſ                                                                  | UL or lot No. | Section | Township      | Range | Lot Idn | Feet from the | North/South line | Feet from the | East/West line | County |
|--------------------------------------------------------------------|---------------|---------|---------------|-------|---------|---------------|------------------|---------------|----------------|--------|
|                                                                    | J             | 26      | 2 <b>4</b> -S | 32-E  |         | 2410          | SOUTH            | 1650          | EAST           | LEA    |
| Dedicated Acres   Joint or Infill   Consolidation Code   Order No. |               |         |               |       |         |               |                  |               |                |        |
|                                                                    | 240           |         |               |       |         |               |                  |               |                |        |

NO ALLOWABLE WILL BE ASSIGNED TO THIS COMPLETION UNTIL ALL INTERESTS HAVE BEEN CONSOLIDATED OR A NON-STANDARD UNIT HAS BEEN APPROVED BY THE DIVISION