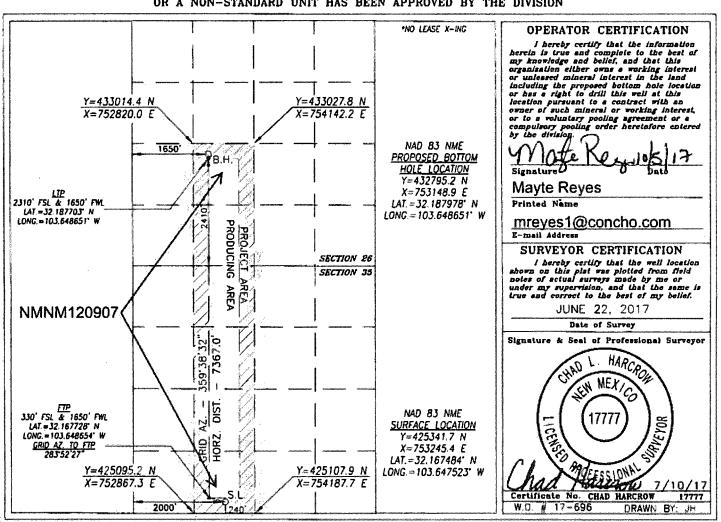

DISTRICT IV 1220 S. ST. FRANCIS DR., SANTA FF, MM 87503 Phone: (808) 478-3460 Fax: (805) 478-3462

WELL LOCATION AND ACREAGE DEDICATION PLAT API Number 30-025-4463 WC-0296-06 9253201 M; UPPR EIDER FEDERAL 103H OCRID No. Operator Name Elevation COG PRODUCTION, LLC 3525.4' 217955

## Surface Location

| VL or lot No. | Section | Township | Range | Lot Idn | Feet from the | North/South line | Feet from the | East/West line | County |
|---------------|---------|----------|-------|---------|---------------|------------------|---------------|----------------|--------|
| N             | 35      | 24-S     | 32-E  | _       | 240           | SOUTH            | 2000          | WEST           | LEA    |

## Bottom Hole Location If Different From Surface

| UL or lot No.  | Section | Township     | Range        | Lot ldn | Feet from the | North/South line | Feet from the | East/West line | County     |
|----------------|---------|--------------|--------------|---------|---------------|------------------|---------------|----------------|------------|
| К              | 26      | 24-S         | 32-E         |         | 2410          | SOUTH            | 1650          | WEST           | LEA        |
| Dedicated Acre | Joint o | r Infill Cor | solidation ( | Code Dr | ler No.       |                  |               | <u> </u>       | han Anna 2 |
|                | İ       |              |              |         |               |                  |               |                |            |

## NO ALLOWABLE WILL BE ASSIGNED TO THIS COMPLETION UNTIL ALL INTERESTS HAVE BEEN CONSOLIDATED OR A NON-STANDARD UNIT HAS BEEN APPROVED BY THE DIVISION