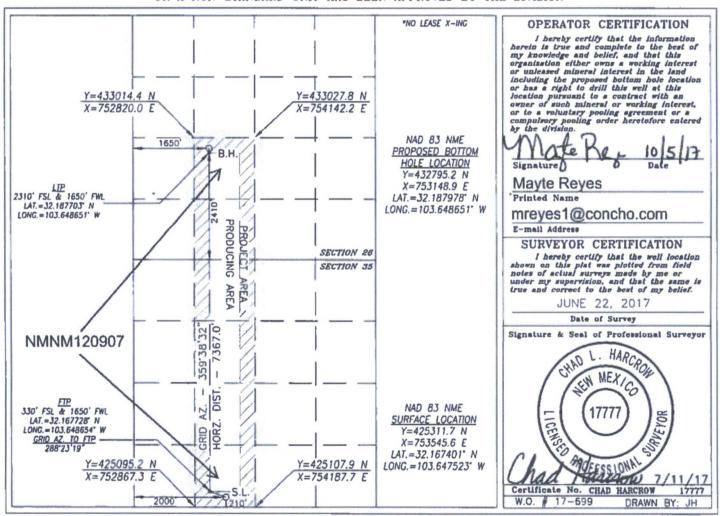

DISTRICT IV
120 S. ST. FRANCIS DR., BANTA FF. NM 67585PR 03 2018
Phone: (505) 476-3460 Pax: (505) 478-3488PR WELL LOCATION AND ACREAGE DEDICATION PLAT

AMENDED REPORT

| 30-025- 44638       | RECEIVE POI CONS | WC-029 5-06    | Pool Name 9263201M; WPER B |
|---------------------|------------------|----------------|----------------------------|
| Property Code       | Prop<br>EIDER    | Number<br>303H |                            |
| OGRID No.<br>217955 |                  | OUCTION, LLC   | Elevation<br>3525.2'       |

## Surface Location

| UL or lot No.                                  | Section | Township | Range | Lot Idn | Feet from the | North/South line | Feet from the | East/West line | County |
|------------------------------------------------|---------|----------|-------|---------|---------------|------------------|---------------|----------------|--------|
| Ν                                              | 35      | 24-S     | 32-E  |         | 210           | SOUTH            | 2000          | WEST           | LEA    |
| Bottom Hole Location If Different From Surface |         |          |       |         |               |                  |               |                |        |

| UL or lot No.                                        | Section | Township | Range | Lot Idn | Feet from the | North/South line | Feet from the | East/West line | County |
|------------------------------------------------------|---------|----------|-------|---------|---------------|------------------|---------------|----------------|--------|
| K                                                    | 26      | 24-5     | 32-E  |         | 2410          | SOUTH            | 1650          | WEST           | LEA    |
| Dedicated Acres   Joint or Infill   Consolidation Co |         |          |       | ode Ore | der No.       |                  | ·             |                |        |
| 240                                                  |         |          |       |         |               |                  |               |                |        |