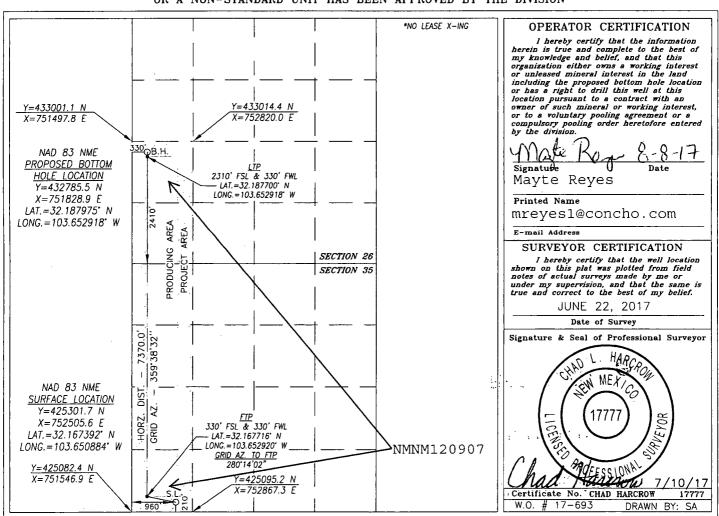

WELL LOCATION AND ACREAGE DEDICATION Pool Code 47 UPPEN BS API Number WC-025 0-06 964 30-025- 44 Bone Spring Property Code Property Name Well Number EIDER FEDERAL 16H OGRID No. Operator Name Elevation COG PRODUCTION, LLC 3522.2' 217955

## Surface Location

| UL or lot No. | Section | Township | Range | Lot Idn | Feet from the | North/South line | Feet from the | East/West line | County |
|---------------|---------|----------|-------|---------|---------------|------------------|---------------|----------------|--------|
| М             | 35      | 24-S     | 32-E  | :       | 210           | SOUTH            | 960           | WEST           | LEA    |

## Bottom Hole Location If Different From Surface

| UL or lot No.  | Section   | Townshi                         | ip | Range | Lot Idn | Feet from the | North/South line | Feet from the | East/West line | County |
|----------------|-----------|---------------------------------|----|-------|---------|---------------|------------------|---------------|----------------|--------|
| L              | 26        | 24-                             | S  | 32-E  |         | 2410          | SOUTH            | 330           | WEST           | LEA    |
| Dedicated Acre | s Joint o | Joint or Infill Consolidation C |    |       | Code Or | der No.       |                  |               |                |        |
| 240            | _         |                                 |    |       |         |               |                  |               |                |        |