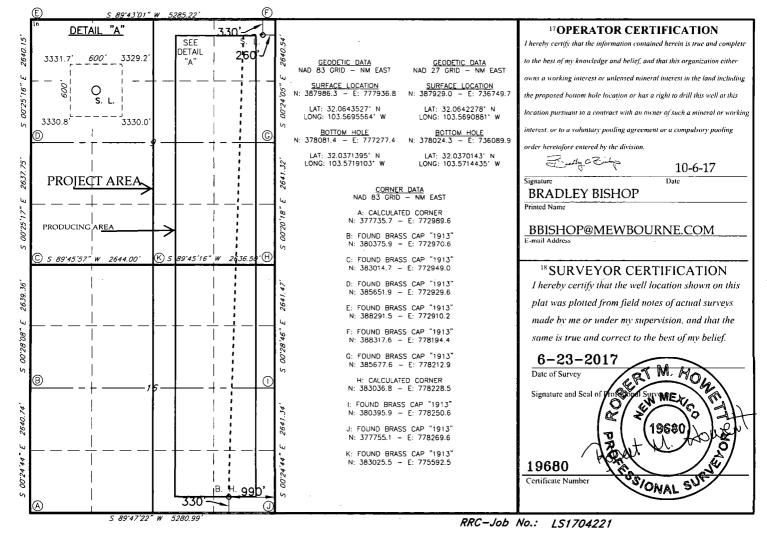

AMENDED REPORT

÷.,

| 11V                                          |            |                                   |                 |           |                        |                               |               | AMENDED REF    |                        |  |
|----------------------------------------------|------------|-----------------------------------|-----------------|-----------|------------------------|-------------------------------|---------------|----------------|------------------------|--|
| . St. Francis Dr., Sa<br>: (505) 476-3460 Fa |            |                                   |                 |           |                        |                               | RECEIVI       | e M            |                        |  |
|                                              |            | V                                 | ELL LO          | OCATIO    | N AND ACF              | REAGE DEDI                    | CATION PLA    | Т              |                        |  |
| -                                            | ·          |                                   | 2 Pool Code     |           | <sup>3</sup> Pool Name |                               |               |                |                        |  |
| 710-02                                       | 5-44       | 648                               |                 | 83600     | [                      | <b>RED HILLS WOLFCAMP GAS</b> |               |                |                        |  |
| <sup>4</sup> Property Code                   |            | 5 Property Name                   |                 |           |                        |                               |               |                | 6 Well Number          |  |
| 721162                                       |            | SALADO DRAW 9/16 W0AP FEDERAL COM |                 |           |                        |                               |               |                | 3Н                     |  |
| 7OGRID NO.                                   |            | 8 Operator Name                   |                 |           |                        |                               |               |                | <sup>9</sup> Elevation |  |
| 14744                                        |            | MEWBOURNE OIL COMPANY             |                 |           |                        |                               |               | l.             | 3333'                  |  |
|                                              |            |                                   |                 |           | <sup>10</sup> Surface  | Location                      |               | •              |                        |  |
| UL or lot no.                                | Section    | Township                          | Range           | Lot Idn   | Feet from the          | North/South line              | Feet From the | East/West line | County                 |  |
| Α                                            | 9          | 26S                               | 33E             |           | 330                    | NORTH                         | 260           | EAST           | LEA                    |  |
|                                              |            |                                   | <sup>11</sup> I | Bottom H  | lole Location          | If Different Fi               | om Surface    |                |                        |  |
| UL or lot no.                                | Section    | Township                          | Range           | Lot ldn   | Feet from the          | North/South line              | Feet from the | East/West line | County                 |  |
| Р                                            | 16         | 26S                               | 33E             |           | 330                    | SOUTH                         | 990           | EAST           | LEA                    |  |
| 2 Dedicated Acre                             | s 13 Joint | or Infill 14 (                    | Consolidation   | Code 15 ( | Order No.              | · · · · ·                     | · · ·         |                | . •                    |  |
| 640                                          |            |                                   |                 |           |                        |                               |               |                |                        |  |