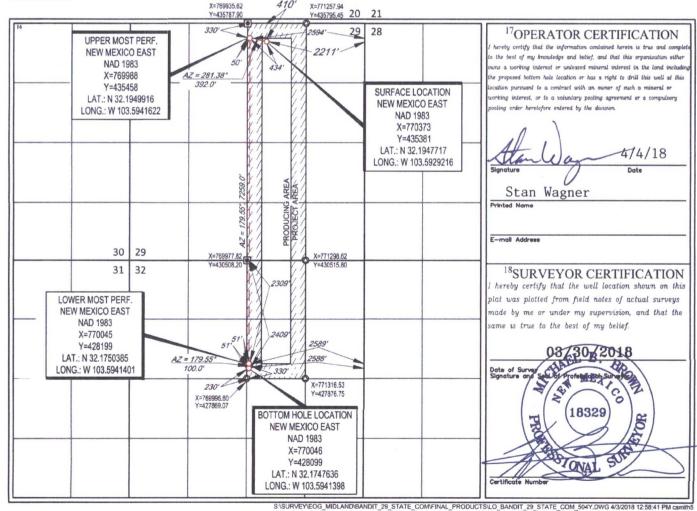

## WELL LOCATION AND ACREAGE DEDICATION PLAT

| 1                          | 'API                           | Number                     |          | ,                          | Pool Code | 1             |                | Pool N                 | ame     |           |        |        |  |
|----------------------------|--------------------------------|----------------------------|----------|----------------------------|-----------|---------------|----------------|------------------------|---------|-----------|--------|--------|--|
|                            | 30-025-                        | 44                         | 626      | 9668                       | 82        | Tr            | iste Draw;     | Bone Spring            | East    |           |        |        |  |
| <sup>4</sup> Property Code |                                |                            |          | <sup>5</sup> Property Name |           |               |                |                        |         |           |        |        |  |
|                            | 320644                         |                            |          |                            | BA        | NDIT 29 S     | STATE COM      |                        |         | #         | \$504Y |        |  |
| OGRID No.                  |                                | <sup>8</sup> Operator Name |          |                            |           |               |                | <sup>9</sup> Elevation |         |           |        |        |  |
| 7377                       |                                | EOG RESOURCES, INC.        |          |                            |           |               |                | 3533'                  |         |           |        |        |  |
|                            | <sup>10</sup> Surface Location |                            |          |                            |           |               |                |                        |         |           |        |        |  |
|                            | UL or lot no.                  | Section                    | Township | Range                      | Let Idn   | Feet from the | North/South li | ine Feet from the      | East/   | West line |        | County |  |
| 1                          | -                              | 00                         | 01 0     | 00 5                       |           | 1101          | ***            | 00111                  | T 1 000 | - I       |        |        |  |

| UL or lot no. | Section<br>29 | Township 24-S | 33-E | Let Idn | Feet from the 410' | North/South line | Feet from the 2211' | EAST | LEA |
|---------------|---------------|---------------|------|---------|--------------------|------------------|---------------------|------|-----|
|               |               |               |      |         |                    |                  |                     |      |     |

| UL or lot no.                           | Section                  | Section Township Range |                | Range Lot Idn Feet from |        | North/South line Feet from the |       | East/West line | County |  |
|-----------------------------------------|--------------------------|------------------------|----------------|-------------------------|--------|--------------------------------|-------|----------------|--------|--|
| G                                       | 32                       | 24-S                   | 33-E           | -                       | 2409'  | NORTH                          | 2588' | EAST           | LEA    |  |
| <sup>12</sup> Dedicated Acres<br>240.00 | <sup>13</sup> Joint or I | nfill 14Co             | nsolidation Co | de 15Orde               | er No. | -                              |       |                |        |  |