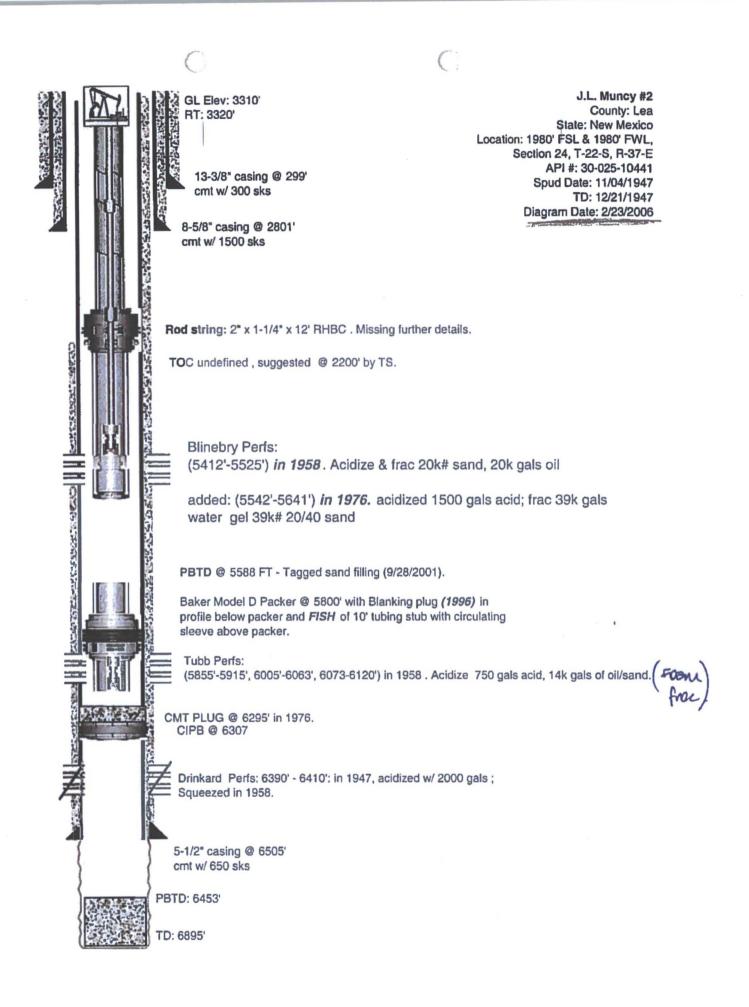

| Submit 1 Copy To Appropriate District                                       | State of New M                                                                                        | lexico                                        |                                                          | Form C-103                      |
|-----------------------------------------------------------------------------|-------------------------------------------------------------------------------------------------------|-----------------------------------------------|----------------------------------------------------------|---------------------------------|
| Office<br><u>District I</u> – (575) 393-6161                                | Energy, Minerals and Natural Resources                                                                |                                               | Revised July 18, 2013<br>WELL API NO.                    |                                 |
| 1625 N. French Dr., Hobbs, NM 88240<br><u>District II</u> – (575) 748-1283  | OIL CONSERVATION                                                                                      |                                               | 30-025-10441                                             |                                 |
| 811 S. First St., Artesia, NM 88210<br><u>District III</u> – (505) 334-6178 | 1220 South St. Fra                                                                                    |                                               | 5. Indicate Type                                         |                                 |
| 1000 Rio Brazos Rd., Aztec, NM 87410<br>District IV – (505) 476-3460        | Santa Fe, NM 8                                                                                        | 75050                                         | 6. State Oil & Ga                                        | S Lease No.                     |
| 1220 S. St. Francis Dr., Santa Fe, NM<br>87505                              |                                                                                                       | BB 03 2018                                    | •                                                        |                                 |
| SUNDRY NO<br>(DO NOT USE THIS FORM FOR PROP                                 | FICES AND REPORTS ON WELL<br>OSALS TO DRILL OR TO DEEPEN OR PI<br>JICATION FOR PERMIT" (FORM C-101) F | 190                                           | <ul> <li>J. Lease Name or</li> <li>J.L. Muncy</li> </ul> | Unit Agreement Name<br>[306602] |
| PROPOSALS.)                                                                 |                                                                                                       | FOR SUCH                                      | 8. Well Number                                           | 002                             |
| 1. Type of Well: Oil Well     2. Name of Operator                           | Gas Well 🗸 Other                                                                                      |                                               | 9. OGRID Numb                                            |                                 |
| Apache Corporation 3. Address of Operator                                   |                                                                                                       |                                               | 873<br>10. Pool name or Wildcat                          |                                 |
| 303 Veterans Airpark Lane, Suite                                            | 1000 Midland, TX 79705                                                                                |                                               |                                                          | 60) / Tubb O&G (86440)          |
| 4. Well Location                                                            | 1000                                                                                                  |                                               |                                                          |                                 |
|                                                                             | : <u>1980</u> feet from the South                                                                     | line and 1980                                 |                                                          | m the West line                 |
| Section 24                                                                  | Township         22S         R           11. Elevation (Show whether DI                               | Range 37E                                     | NMPM                                                     | County Lea                      |
|                                                                             | 3310' GL                                                                                              | R, <i>RRD</i> , <i>R</i> 1, OR, <i>etc.</i> ) |                                                          |                                 |
| 12 Check                                                                    | Appropriate Box to Indicate 1                                                                         | Nature of Notice                              | Report or Other                                          | Data                            |
|                                                                             |                                                                                                       |                                               |                                                          |                                 |
| NOTICE OF I<br>PERFORM REMEDIAL WORK                                        | NTENTION TO:<br>] PLUG AND ABANDON []                                                                 | REMEDIAL WORK                                 |                                                          | PORT OF:<br>ALTERING CASING     |
| TEMPORARILY ABANDON                                                         | CHANGE PLANS                                                                                          | COMMENCE DRIL                                 |                                                          | P AND A                         |
| PULL OR ALTER CASING                                                        |                                                                                                       | CASING/CEMENT                                 | ЈОВ 🗌                                                    |                                 |
| DOWNHOLE COMMINGLE                                                          | -                                                                                                     |                                               |                                                          |                                 |
| OTHER:                                                                      |                                                                                                       | OTHER: POOL S                                 |                                                          |                                 |
|                                                                             | apleted operations. (Clearly state all<br>work). SEE RULE 19.15.7.14 NMA<br>ecompletion.              |                                               |                                                          |                                 |
|                                                                             |                                                                                                       |                                               |                                                          |                                 |
| Apache would like to request shut-in                                        |                                                                                                       |                                               |                                                          |                                 |
| 5800' since 1996; see attached WBD.                                         |                                                                                                       |                                               |                                                          |                                 |
| 5800' since 1996; see attached WBD.<br>C.D.A IF BLIDEBRY IS PLUGGED,        |                                                                                                       |                                               |                                                          |                                 |
|                                                                             | C.D.A =                                                                                               | ef Bld                                        | DEDRY -                                                  | LS TLUGGED,                     |
|                                                                             | PACKERC                                                                                               | 5800                                          | T.O.F.@                                                  | 5790'                           |
|                                                                             | WILL RE                                                                                               | BUTPER                                        | CMTO                                                     | LAP.                            |
|                                                                             |                                                                                                       |                                               |                                                          | MB.                             |
| Saud Data                                                                   | Die Delesee D                                                                                         |                                               |                                                          |                                 |
| Spud Date: 11/4/1947                                                        | Rig Release D                                                                                         | Date: 12/21/1947                              |                                                          |                                 |
|                                                                             |                                                                                                       |                                               |                                                          |                                 |
| I hereby certify that the information                                       | n above is true and complete to the l                                                                 | best of my knowledge                          | e and belief.                                            |                                 |
| SIGNATURE Resa J                                                            | SherTITLE Sr. St.                                                                                     | aff Reg Analyst                               | DA                                                       | TE_ 3/28/2018                   |
| Type or print name Reesa Fisher                                             | E-mail addre                                                                                          | ss: Reesa.Fisher@apad                         | checorp.com PH                                           | ONE: (432) 818-1062             |
| For State Use Only                                                          |                                                                                                       | 101-                                          |                                                          | 1/1/-                           |
| APPROVED BY: Waley Prownite AUII DATE 4/4/2018                              |                                                                                                       |                                               |                                                          |                                 |
| Conditions of Approval (if any):                                            |                                                                                                       | 1                                             |                                                          |                                 |
|                                                                             | 7                                                                                                     |                                               |                                                          |                                 |
|                                                                             |                                                                                                       |                                               |                                                          |                                 |