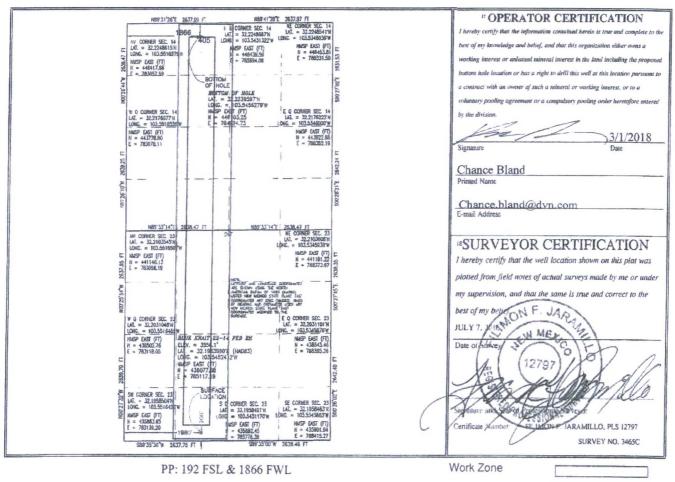

X AMENDED REPORT

0

6

|                                                                 |         |                                       | VELL LC                                 | DCATIO.               | N AND ACI             | REAGE DEDI                    | CATION PL     | AT ()          | 50                       | Orille. | 0 |
|-----------------------------------------------------------------|---------|---------------------------------------|-----------------------------------------|-----------------------|-----------------------|-------------------------------|---------------|----------------|--------------------------|---------|---|
| API Number                                                      |         |                                       |                                         | <sup>2</sup> Pool Cod | e                     | <sup>3</sup> Pool Name        |               |                |                          |         |   |
| 30-025-43236                                                    |         |                                       |                                         | 96434                 |                       | RED HILLS; BONE SPRING, NORTH |               |                |                          |         |   |
| * Property Code                                                 |         |                                       |                                         | <sup>5</sup> Property | rty Name              |                               |               |                | <sup>6</sup> Well Number |         |   |
| 315754                                                          |         | BLUE KRAIT 23-14 FED                  |                                         |                       |                       |                               |               |                |                          | 2H      |   |
| <sup>7</sup> OGRID No.                                          |         | <sup>s</sup> Operator Name            |                                         |                       |                       |                               |               |                | ° Elevation              |         | - |
| 6137                                                            |         | DEVON ENERGY PRODUCTION COMPANY, L.P. |                                         |                       |                       |                               |               |                | 3556.1                   |         |   |
|                                                                 |         |                                       |                                         |                       | <sup>10</sup> Surface | Location                      |               |                |                          |         |   |
| UL or lot no.                                                   | Section | Township                              | Range                                   | Lot Idn               | Feet from the         | North/South line              | Feet from the | East/West line |                          | County  |   |
| N                                                               | 23      | 24 S                                  | 33 E                                    |                       | 200                   | SOUTH                         | 1980          | WEST           |                          | LEA     |   |
|                                                                 |         |                                       | " Bot                                   | ttom Hol              | e Location If         | Different From                | m Surface     |                |                          |         | _ |
| UL or lot no.                                                   | Section | Township                              | Township Range                          |                       | Feet from the         | North/South line              | Feet from the | East/West line |                          | County  |   |
| C                                                               | 14      | 24 S                                  | 33 E                                    |                       | 405                   | NORTH                         | 1866          | WEST           |                          | LEA     |   |
| Dedicated Acres <sup>15</sup> Joint or Infill <sup>14</sup> Con |         | Consolidation                         | solidation Code <sup>15</sup> Order No. |                       |                       |                               |               |                |                          |         |   |
| 320                                                             |         |                                       |                                         |                       |                       |                               |               |                |                          |         |   |