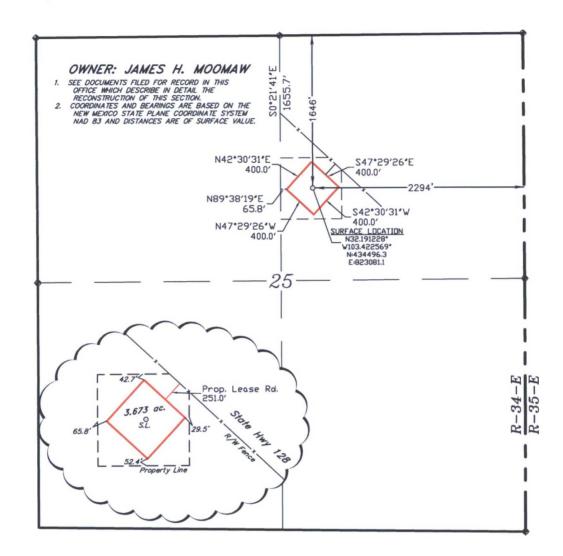

## SECTION 25, TOWNSHIP 24 SOUTH, RANGE 34 EAST, N.M.P.M., LEA COUNTY, NEW MEXICO.

## LEGAL DESCRIPTION

A TRACT OF LAND LOCATED IN SECTION 25, TOWNSHIP 24 SOUTH, RANGE 34 EAST, N.M.P.M., LEA COUNTY, NEW MEXICO AND BEING MORE PARTICULARLY DESCRIBED AS FOLLOWS.

BEGINNING AT A POINT WHICH LIES S.00°21'41"E., 1655.7 FEET AND N.89°38'19"E., 65.8 FEET FROM THE NORTH QUARTER CORNER OF SAID SECTION 25; THENCE N.42°30'31"E., 400.00 FEET; THENCE S.47°29'26"E., 400.00 FEET; THENCE S.42°30'31"W., 400.00 FEET; THENCE N.47°29'26"W., 400.00 FEET TO THE POINT OF BEGINNING. SAID TRACT OF LAND CONTAINING 3.673 ACRES, MORE OR LESS.

## PROPOSED TRACT OF LAND

Section 25, Township 24 South, Range 34 East, N.M.P.M., Lea County, New Mexico.

P.O. Box 1786 1120 N. West County Rd. Hobbs, New Mexico 88241 (575) 393-7316 - Office (575) 392-2206 - Fax basinsurveys.com