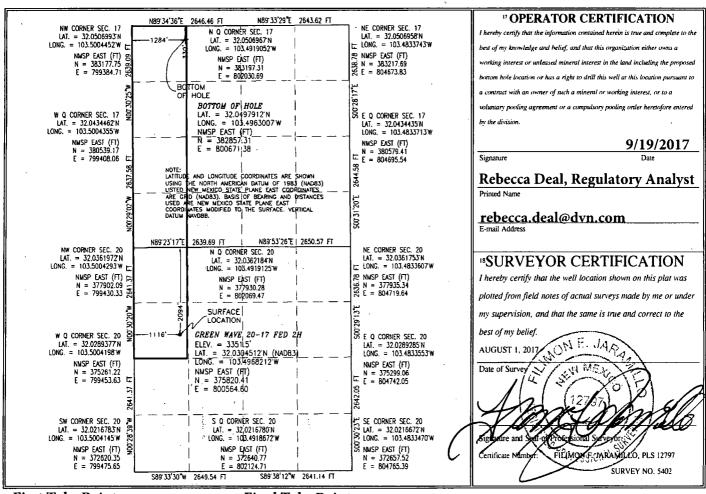

Santa Fe, NM 87505

APR 0 5 2018

☐ AMENDED REPORT

WELL LOCATION AND ACREAGE DEDIRATION

| API Numbe                  |         | <sup>2</sup> Pool Code | <sup>3</sup> Pool Name     |                  |  |  |
|----------------------------|---------|------------------------|----------------------------|------------------|--|--|
| 30.029                     | 44868   | 98094                  | WC-025 G-09 S253336D;UPPER | D;UPPER WOLFCAMP |  |  |
| <sup>4</sup> Property Code |         | ° Well Number          |                            |                  |  |  |
| 30884                      |         | 2H                     |                            |                  |  |  |
| OGRID No.                  | ·- ·- · | <sup>e</sup> Elevation |                            |                  |  |  |
| 6137                       | DE      | EVON ENERGY PRO        | ODUCTION COMPANY, L.P.     | 3351.5           |  |  |

Surface Location Feet from the North/South line East/West line UL or lot no. Section Township Range Lot Idn Feet from the County 2094 WEST 26 S 34 E NORTH E 20 1116 LEA Bottom Hole Location If Different From Surface

| UL or lot no.  D   | Section<br>17 | Township<br>26 S | Range<br>34 E | Lot ldn    | Feet from the 330 | North/South line NORTH | Feet from the 1284 | East/West line<br>WEST | County<br>LEA |
|--------------------|---------------|------------------|---------------|------------|-------------------|------------------------|--------------------|------------------------|---------------|
| 12 Dedicated Acres | 13 Joint of   | Infill 14 (      | Consolidation | Code 15 O1 | der No.           |                        |                    | 3                      |               |
| 240                |               |                  |               |            |                   |                        | ,                  | _                      |               |

No allowable will be assigned to this completion until all interests have been consolidated or a non-standard unit has been approved by the division.

First Take Point 2640' FNL, 1284' FWL, Sec 20 Final Take Point 330' FNL, 1284' FWL, Sec 17