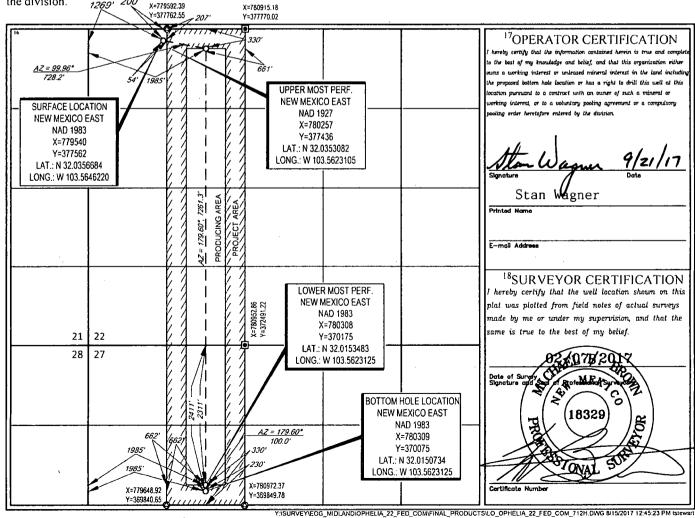

AMENDED REPORT

| WELL. | LOCATION | AND ACREAGE | DEDICATION PL | ΔT |
|-------|----------|-------------|---------------|----|
| VVELL | LUCATION | AND AUREAUE | DEDICALION FL | AL |

| 30-025- 44669   |  | <sup>3</sup> Pool Code |                                | lfcamp                            |  |  |  |
|-----------------|--|------------------------|--------------------------------|-----------------------------------|--|--|--|
| 7/9569          |  |                        | roperty Name<br>A 22 FED COM   | <sup>6</sup> Well Number<br>#712H |  |  |  |
| 70GRID No. 7377 |  | •                      | Operator Name<br>SOURCES, INC. | Elevation 3308'                   |  |  |  |
| 100 c           |  |                        |                                |                                   |  |  |  |

<sup>10</sup>Surface Location UL or let no. Township Lot Idi Feet from the North/South line Feet from the East/West line County 22 1269' D 26-S 33-E 200' NORTH WEST LEA

| UL or lot no.                        | Section                  | Township               | Range           | Lot Idn              | Feet from the | North/South line | Feet from the | East/West line | County |
|--------------------------------------|--------------------------|------------------------|-----------------|----------------------|---------------|------------------|---------------|----------------|--------|
| F                                    | 27                       | 26-S                   | 33-E            | -                    | 2411'         | NORTH            | 1985'         | WEST           | LEA    |
| <sup>12</sup> Dedicated Acres 240.00 | <sup>13</sup> Joint or I | nfill <sup>14</sup> Co | nsolidation Cod | le <sup>IS</sup> Ord | er No.        |                  |               |                |        |

No allowable will be assigned to this completion until all interests have been consolidated or a non-standard unit has been approved by the division.

1269, 200, 327,7552339