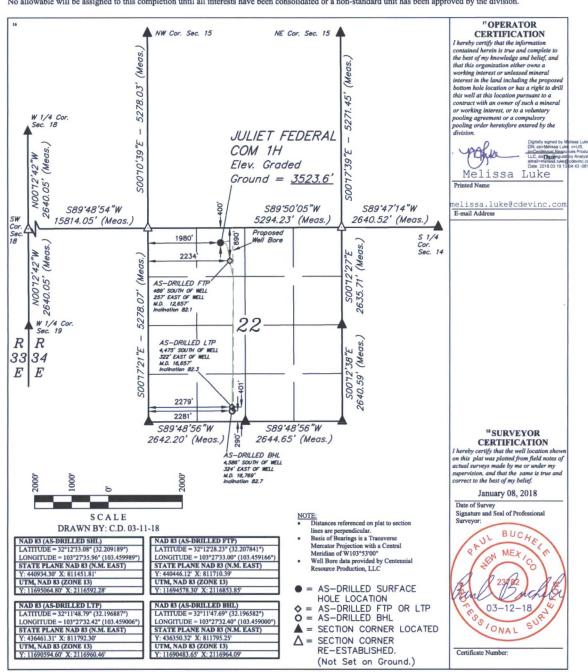

## WELL LOCATION AND ACREAGE DEDICATION PLAT

| <sup>1</sup> API Number |                                     | <sup>2</sup> Pool Code |     |        |      |             |         |               |  |
|-------------------------|-------------------------------------|------------------------|-----|--------|------|-------------|---------|---------------|--|
| 30-025-43385            |                                     |                        | RED | HILLS- | BONE | SPR         | ING,    | NORTH         |  |
| 4 Property Code         |                                     | 5 Property Name        |     |        |      |             |         | 6 Well Number |  |
|                         | JULIET FEDERAL COM                  |                        |     |        |      |             | 1H      |               |  |
| 7 OGRID No.             | Operator Name                       |                        |     |        |      | 9 Elevation |         |               |  |
| 372165                  | CENTENNIAL RESOURCE PRODUCTION, LLC |                        |     |        |      |             | 3523.6' |               |  |

## <sup>10</sup> Surface Location

| UL or lot no. Section Township Range Lot Idn Feet from the North/South line Feet from the NORTH 1980 WEST LEA | UL or lot no. |  | Range Lot Idn Feet from<br>34E 400 |  | Feet from the<br>1980 | East/West line<br>WEST | County<br>LEA |
|---------------------------------------------------------------------------------------------------------------|---------------|--|------------------------------------|--|-----------------------|------------------------|---------------|
|---------------------------------------------------------------------------------------------------------------|---------------|--|------------------------------------|--|-----------------------|------------------------|---------------|

## "Bottom Hole Location If Different From Surface

| UL or lot no.    | Section<br>22 | Township<br>24S | Range<br>34E | Lot Idn        | Feet from the<br>290 | North/South line<br>SOUTH | Feet from the 2281 | East/West line<br>WEST | County<br>LEA |
|------------------|---------------|-----------------|--------------|----------------|----------------------|---------------------------|--------------------|------------------------|---------------|
| 12 Dedicated Acr | es 13 J       | oint or Infill  | 14 Conse     | olidation Code | 15 Order No.         |                           |                    |                        |               |