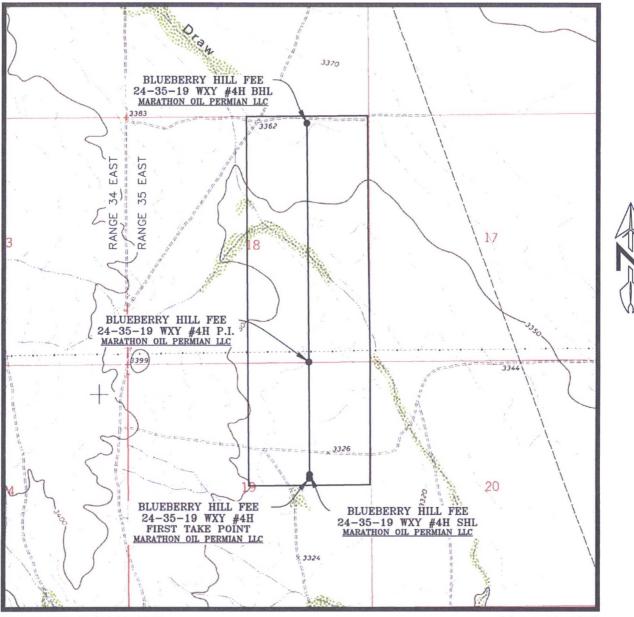

## LOCATION VERIFICATION MAP

SEC. 19 TWP. 24-S RGE. 35-E SURVEY: N.M.P.M. COUNTY: LEA DESCRIPTION: 2416' FNL & 1316' FEL ELEVATION: 3337' OPERATOR: MARATHON OIL PERMIAN LLC LEASE: BLUEBERRY HILL FEE 24-35-19 U.S.G.S. TOPOGRAPHIC MAP: WOODLEY FLATS, N.M. SCALE: 1" = 2000' CONTOUR INTERVAL = 10'

PREPARED BY: R-SQUARED GLOBAL, LLC 1309 LOUISVILLE AVENUE, MONROE, LA 71201 318-323-6900 OFFICE JOB No. R3837\_003

VICINITY MAP

SEC. 19 TWP. 24-S RGE. 35-E SURVEY: N.M.P.M. COUNTY: LEA DESCRIPTION: 2416' FNL & 1316' FEL ELEVATION: 3337' OPERATOR: MARATHON OIL PERMIAN LLC LEASE: BLUEBERRY HILL FEE 24-35-19 U.S.G.S. TOPOGRAPHIC MAP: WOODLEY FLATS, N.M. SCALE: 1" = 1 MILE