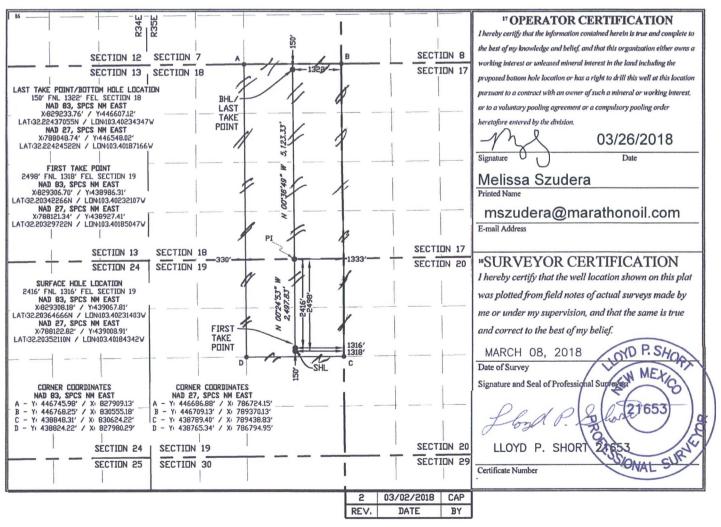

AMENDED REPORT

| WELL LOCATION AND ACREAGE DEDICATION PLAT       |             |                                 |                        |                                    |                        |                         |               |       |                        |        |  |
|-------------------------------------------------|-------------|---------------------------------|------------------------|------------------------------------|------------------------|-------------------------|---------------|-------|------------------------|--------|--|
|                                                 |             | -                               | <sup>2</sup> Pool Code |                                    | <sup>3</sup> Pool Name |                         |               |       |                        |        |  |
| 10-015- 4466B                                   |             |                                 |                        | 98098                              | 3                      | WC-025 G-09 5243532M; \ |               |       |                        | FBONE  |  |
| <sup>4</sup> Property Code                      |             |                                 |                        | <sup>5</sup> Property Name         |                        |                         |               |       | 9 Well Number          |        |  |
| 32110                                           | 68          | BLUEBERRY HILL FEE 24-35-19 WXY |                        |                                    |                        |                         |               | 4H    |                        |        |  |
| <sup>7</sup> OGRID                              |             | <sup>#</sup> Operator Name      |                        |                                    |                        |                         |               |       | <sup>9</sup> Elevation |        |  |
| 37209                                           |             | MARATHON OIL PERMIAN LLC        |                        |                                    |                        |                         |               | 3337' |                        |        |  |
| Surface Location                                |             |                                 |                        |                                    |                        |                         |               |       |                        |        |  |
| UL or lot no.                                   | Section     | Township                        | Range                  | Lot Idn                            | Feet from the          | North/South line        | Feet from the | East  | /West line             | County |  |
| Н                                               | 19          | 24S                             | 35E                    |                                    | 2416                   | NORTH                   | 1316          | EAS   | ST                     | LEA    |  |
| "Bottom Hole Location If Different From Surface |             |                                 |                        |                                    |                        |                         |               |       |                        |        |  |
| UL or lot no.                                   | Section     | Township                        | Range                  | Lot Idn                            | Feet from the          | North/South line        | Feet from the | East  | /West line             | County |  |
| В                                               | 18          | 24S                             | 35E                    |                                    | 150                    | NORTH                   | 1322          | EAS   | ST                     | LEA    |  |
| <sup>12</sup> Dedicated Acres                   | 13 Joint of | r Infill <sup>14</sup> C        | onsolidation           | ation Code <sup>15</sup> Order No. |                        |                         |               |       |                        |        |  |
| 480.00                                          |             |                                 |                        |                                    |                        |                         |               |       |                        |        |  |

No allowable will be assigned to this completion until all interests have been consolidated or a non-standard unit has been approved by the division.

## LOCATION VERIFICATION MAP

SEC. 19 TWP. 24-S RGE. 35-E SURVEY: N.M.P.M. COUNTY: LEA DESCRIPTION: 2416' FNL & 1316' FEL ELEVATION: 3337' OPERATOR: MARATHON OIL PERMIAN LLC LEASE: BLUEBERRY HILL FEE 24-35-19 U.S.G.S. TOPOGRAPHIC MAP: WOODLEY FLATS, N.M. SCALE: 1" = 2000' CONTOUR INTERVAL = 10'