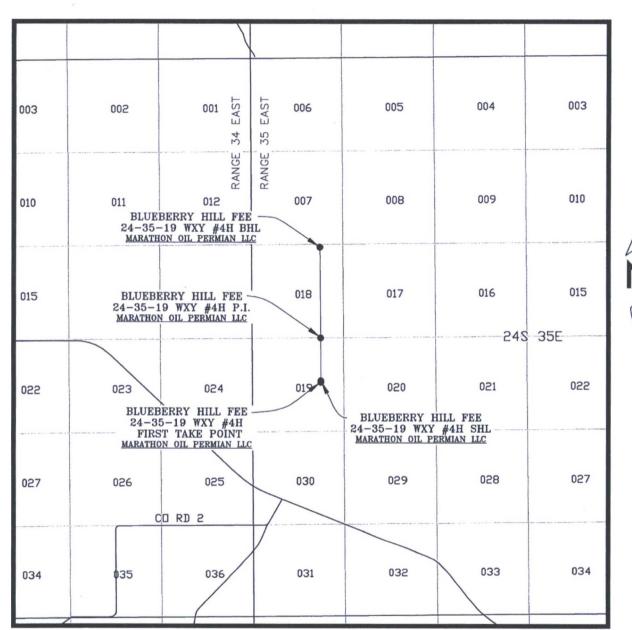

PREPARED BY: R-SQUARED GLOBAL, LLC 1309 LOUISVILLE AVENUE, MONROE, LA 71201 318-323-6900 OFFICE JOB No. R3837\_003

VICINITY MAP

SEC. 19 TWP. 24-S RGE. 35-E SURVEY: N.M.P.M. COUNTY: LEA DESCRIPTION: 2416' FNL & 1316' FEL ELEVATION: 3337' OPERATOR: MARATHON OIL PERMIAN LLC LEASE: BLUEBERRY HILL FEE 24-35-19 U.S.G.S. TOPOGRAPHIC MAP: WOODLEY FLATS, N.M. SCALE: 1" = 1 MILE

PREPARED BY: R-SQUARED GLOBAL, LLC 1309 LOUISVILLE AVENUE, MONROE, LA 71201 318-323-6900 OFFICE JOB No. R3837\_003