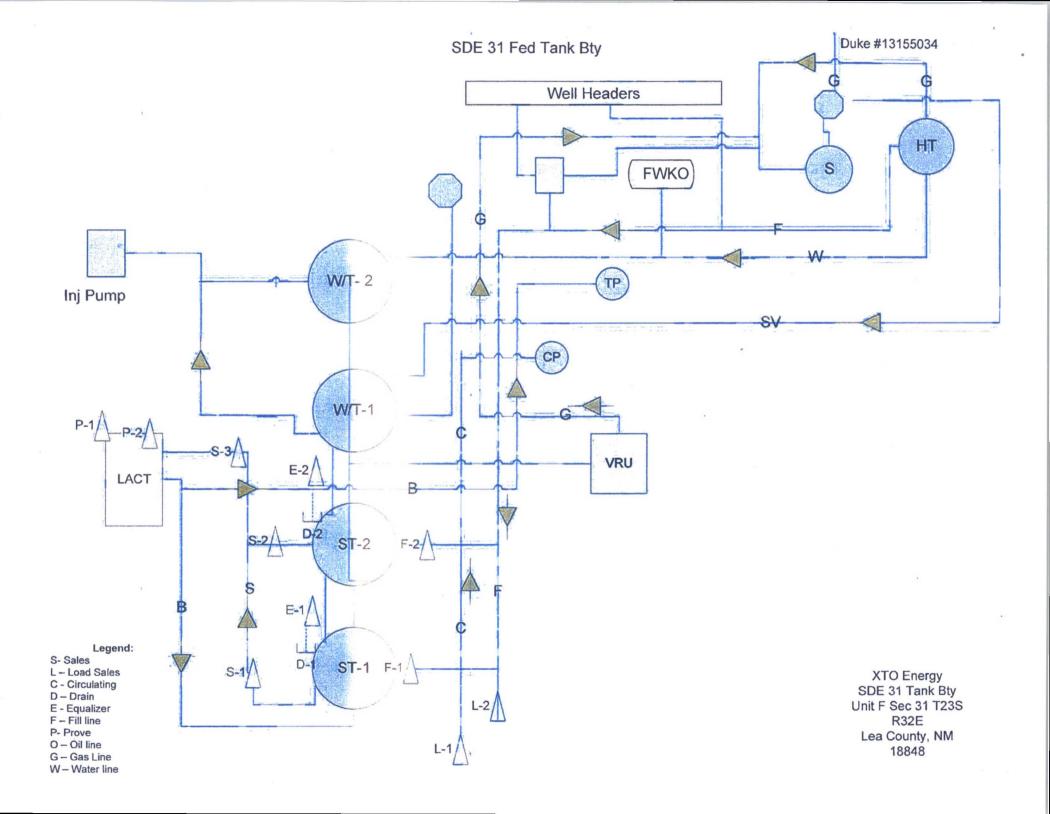

we as revise our prior sundries and OGORs based on the 12 month average.

#### ASSOCIATED WELLS:

SDE 31 FEDERAL #001 Federal 30-025-32676 SDE 31 FEDERAL #001 Federal 30-025-32676 SDE 31 FEDERAL #002 Federal 30-025-32701 SDE 31 FEDERAL #002 Federal 30-025-32701 SDE 31 FEDERAL #004 Federal 30-025-32716 SDE 31 FEDERAL #004 Federal 30-025-32716 SDE 31 FEDERAL #008 Federal 30-025-32867 SDE 31 FEDERAL #008 Federal 30-025-32867 SDE 31 FEDERAL #014 Federal 30-025-32916 SDE 31 FEDERAL #015 Federal 30-025-32917 SDE 31 FEDERAL #015 Federal 30-025-32917 SDE 31 FEDERAL #015 Federal 30-025-32917 SDE 31 FEDERAL #015 Federal 30-025-38088 SDE 31 FEDERAL #017 Federal 30-025-38088 SDE 31 FEDERAL #017 Federal 30-025-38088 SDE 31 FEDERAL #018H Federal 30-025-40460 SDE 31 FEDERAL #009 Federal 30-025-32868





### SDE 31 CTB

| Month/Year          |      | Ave Delly total |      | Rolling 12<br>Mo Hourly<br>Avg | Rolling 12<br>Mo Daily<br>Avg |                                                 |                         |          |                           |
|---------------------|------|-----------------|------|--------------------------------|-------------------------------|-------------------------------------------------|-------------------------|----------|---------------------------|
| MOHUI/ Teal         | 2011 | Avg Daily total |      | Avg                            | Avg                           |                                                 |                         |          |                           |
| January             | 2011 | 306             |      |